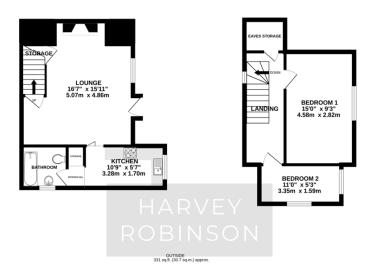

## PROPERTY SUMMARY

We are delighted to be marketing this charming grade II listed, 18th century thatched cottage located in the sought after village of Great Barford. Originally one dwelling this property and the neighbouring home were split in to two semi-detached cottages approximately 60 years ago. The property offers versatile accommodation which is enhanced with the self-contained annexe located within the gardens. The ground floor accommodation comprises of a large lounge/diner with an inglenook fireplace, a fitted kitchen, and bathroom to the ground floor, with two bedrooms to the first floor. Outside there is a self-contained annexe with a bedroom, kitchen, and shower room, adjoining the annexe is a workshop. At the bottom of the well-maintained rear garden is an insulated summer house that would make a perfect home office. The property is accessed via a gravelled driveway with off-road parking for several vehicles. Please contact our Biggleswade branch to arrange a viewing.

GROUND FLOOR 1ST FLOOR 327 sq.ft. (30.4 sq.m.) approx. 301 sq.ft. (28.0 sq.m.) approx

TOTAL FLOOR AREA: 959 sq.ft. (89.1 sq.m.) approx.