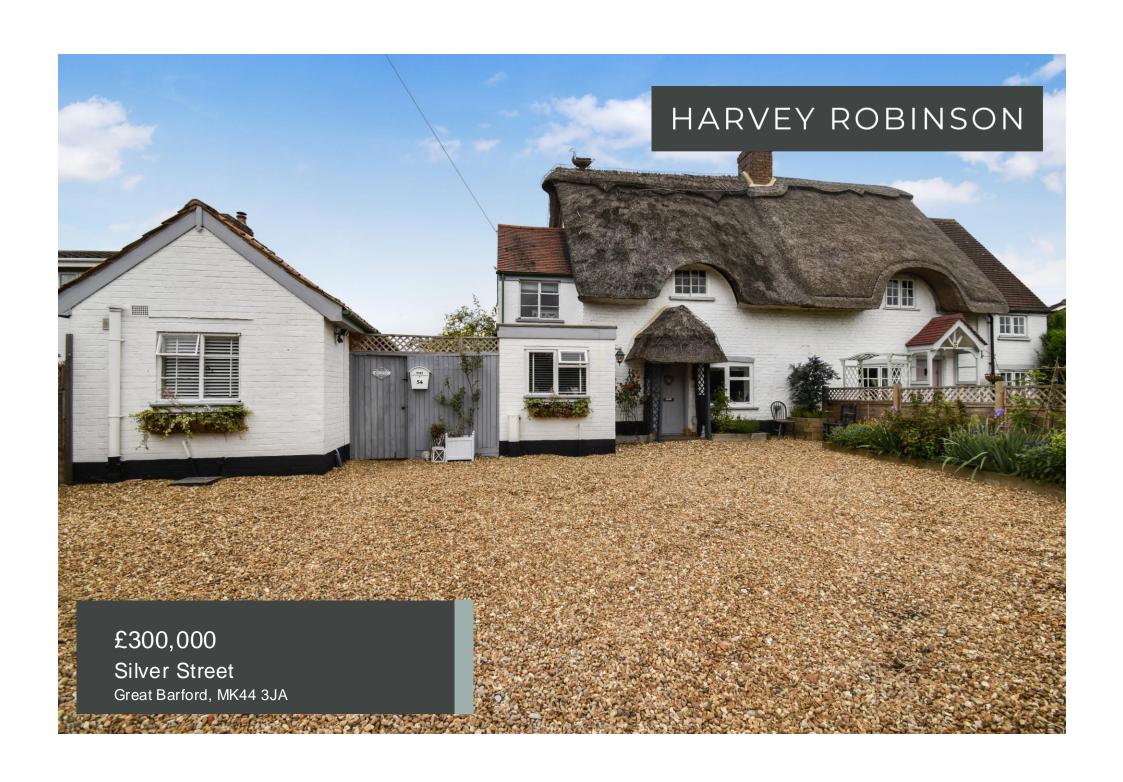

## PROPERTY SUMMARY

We are delighted to be marketing this charming grade II listed, 18th century thatched cottage located in the sought after village of Great Barford. Originally one dwelling this property and the neighbouring home were split in to two semi-detached cottages approximately 60 years ago. The property offers versatile accommodation which is enhanced with the self-contained annexe located within the gardens. The ground floor accommodation comprises of a large lounge/diner with an inglenook fireplace, a fitted kitchen, and bathroom to the ground floor, with two bedrooms to the first floor. Outside there is a self-contained annexe with a bedroom, kitchen, and shower room, adjoining the annexe is a workshop. At the bottom of the well-maintained rear garden is an insulated summer house that would make a perfect home office. The property is accessed via a gravelled driveway with off-road parking for several vehicles. Please contact our Biggleswade branch to arrange a viewing.