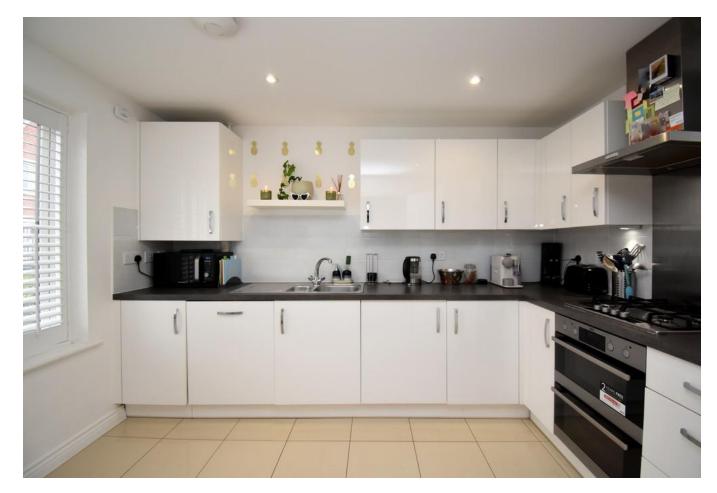

We are delighted to offer for sale with no onward chain this immaculately presented four bedroom semi-detached family home located within the ever-popular and highly sought-after Kings Reach development. Constructed in 2017 by Taylor Wimpey to the Eastern G design, the spacious accommodation spread over three floors in brief consists of an entrance hall, a cloakroom, a kitchen/breakfast room and a lounge/dining room to the ground floor. Three great sized bedrooms and a family bathroom can be found on the first floor with an expansive master-bedroom with built-in wardrobes and an ensuite occupying the whole of the second floor. Outside, the property has a good size rear garden primarily laid to lawn with off road parking located to the side leading to the single garage. Perfect for a family, it's located close to local amenities in Central Square to include a convenience store, a family-owned café and takeaway outlets, a barber shop and primary schooling. Biggleswade Town is located just over 1 mile away with various shops, bars and restaurants to choose from with further bigbrand shopping located at the Retail Park on the outskirts of the town. The mainline train station provides access into London Kings Cross and St Pancras within 40 minutes making this property ideal for the commuter too. Viewings can be arranged by contacting our Biggleswade estate agent offices.