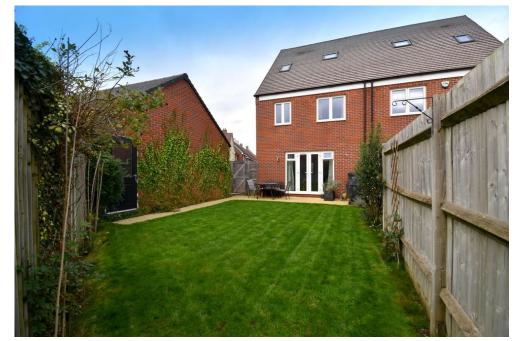

We are delighted to offer for sale with no onward chain this immaculately presented four bedroom semi-detached family home located within the ever-popular and highly sought-after Kings Reach development. Constructed in 2017 by Taylor Wimpey to the Eastern G design, the spacious accommodation spread over three floors in brief consists of an entrance hall, a cloakroom, a kitchen/breakfast room and a lounge/dining room to the ground floor. Three great sized bedrooms and a family bathroom can be found on the first floor with an expansive master-bedroom with built-in wardrobes and an ensuite occupying the whole of the second floor. Outside, the property has a good size rear garden primarily laid to lawn with off road parking located to the side leading to the single garage. Perfect for a family, it's located close to local amenities in Central Square to include a convenience store, a family-owned café and takeaway outlets, a barber shop and primary schooling. Biggleswade Town is located just over 1 mile away with various shops, bars and restaurants to choose from with further bigbrand shopping located at the Retail Park on the outskirts of the town. The mainline train station provides access into London Kings Cross and St Pancras within 40 minutes making this property ideal for the commuter too. Viewings can be arranged by contacting our Biggleswade estate agent offices.