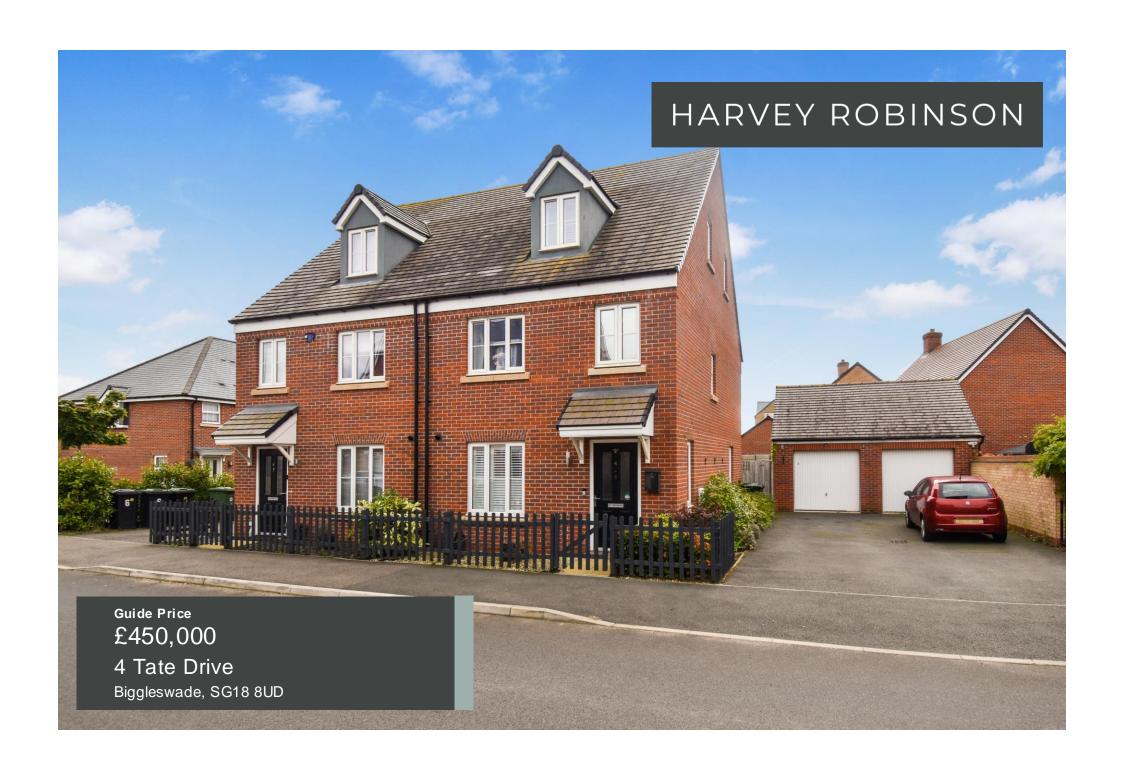

We are delighted to offer for sale with no onward chain this immaculately presented four bedroom semi-detached family home located within the ever-popular and highly sought-after Kings Reach development. Constructed in 2017 by Taylor Wimpey to the Eastern G design, the spacious accommodation spread over three floors in brief consists of an entrance hall, a cloakroom, a kitchen/breakfast room and a lounge/dining room to the ground floor. Three great sized bedrooms and a family bathroom can be found on the first floor with an expansive master-bedroom with built-in wardrobes and an ensuite occupying the whole of the second floor. Outside, the property has a good size rear garden primarily laid to lawn with off road parking located to the side leading to the single garage. Perfect for a family, it's located close to local amenities in Central Square to include a convenience store, a family-owned café and takeaway outlets, a barber shop and primary schooling. Biggleswade Town is located just over 1 mile away with various shops, bars and restaurants to choose from with further bigbrand shopping located at the Retail Park on the outskirts of the town. The mainline train station provides access into London Kings Cross and St Pancras within 40 minutes making this property ideal for the commuter too. Viewings can be arranged by contacting our Biggleswade estate agent offices.