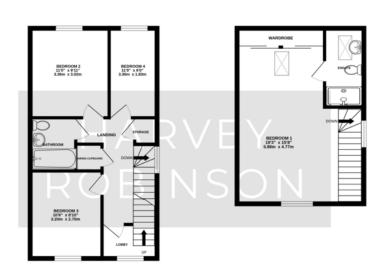

LOUNGE
161\* × 137\*
4.50m × 4.14m

STORAGE

STORA

GROUND FLOOR 442 sq.ft. (41.0 sq.m.) approx.

2ND FLOOR 338 sq.ft. (31.4 sq.m.) approx.

1ST FLOOR 443 sq.ft. (41.2 sq.m.) approx.

GARAGE 200 sq.ft. (18.6 sq.m.) approx.

TOTAL FLOOR AREA: 1424 sq.ft. (132.2 sq.m.) approx.

Made with Metropix ©2024