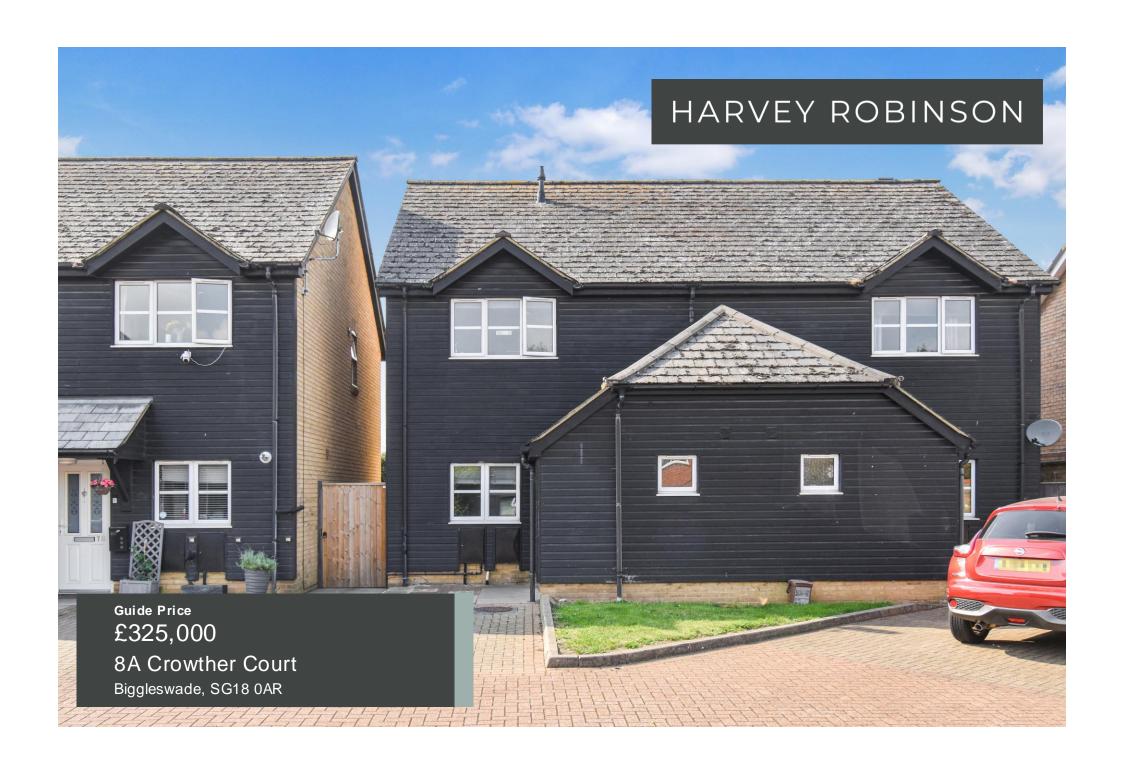

We are delighted for offer for sale this well presented three bedroom semi-detached home, located in the heart of Biggleswade town centre. Recently refurbished throughout, the accommodation in brief consists of an entrance hall complete with two large storage cupboards, kitchen, downstairs cloakroom and a spacious lounge / dining room. A back door opens out to the enclosed rear garden. The master bedroom, complete with fitted wardrobes, and two further bedrooms and a refitted modern bathroom can be found occupying the first floor, along with another potential bedroom / dressing room. Outside, the rear garden has a patio area and is primarily laid to lawn. Allocated off road parking can be found to the front of the property. Located centrally within the town, the property is within easy reach of local amenities, beautiful countryside walks along the nearby River Wel and main road access North and South via the A1. Biggleswade Town is located within a mile with various shops, bars and restaurants with further big-brand shopping located at the Retail Park on the outskirts of the town. The mainline train station provides a regular service into London Kings Cross and St Pancras within 40 minutes making it an ideal home for the first-time buyer or investor alike. This property must be viewed to be fully appreciated with viewings arranged by contacting our Biggleswade estate agent offices.