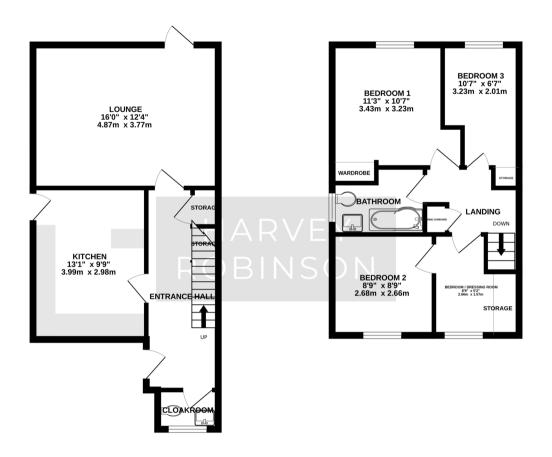

We are delighted for offer for sale this well presented three bedroom semi-detached home, located in the heart of Biggleswade town centre. Recently refurbished throughout, the accommodation in brief consists of an entrance hall complete with two large storage cupboards, kitchen, downstairs cloakroom and a spacious lounge / dining room. A back door opens out to the enclosed rear garden. The master bedroom, complete with fitted wardrobes, and two further bedrooms and a refitted modern bathroom can be found occupying the first floor, along with another potential bedroom / dressing room. Outside, the rear garden has a patio area and is primarily laid to lawn. Allocated off road parking can be found to the front of the property. Located centrally within the town, the property is within easy reach of local amenities, beautiful countryside walks along the nearby River Wel and main road access North and South via the A1. Biggleswade Town is located within a mile with various shops, bars and restaurants with further big-brand shopping located at the Retail Park on the outskirts of the town. The mainline train station provides a regular service into London Kings Cross and St Pancras within 40 minutes making it an ideal home for the first-time buyer or investor alike. This property must be viewed to be fully appreciated with viewings arranged by contacting our Biggleswade estate agent offices.

 GROUND FLOOR
 1ST FLOOR

 452 sq.ft. (42.0 sq.m.) approx.
 405 sq.ft. (37.6 sq.m.) approx.

TOTAL FLOOR AREA: 857 sq.ft. (79.6 sq.m.) approx.

Made with Metropix ©2024