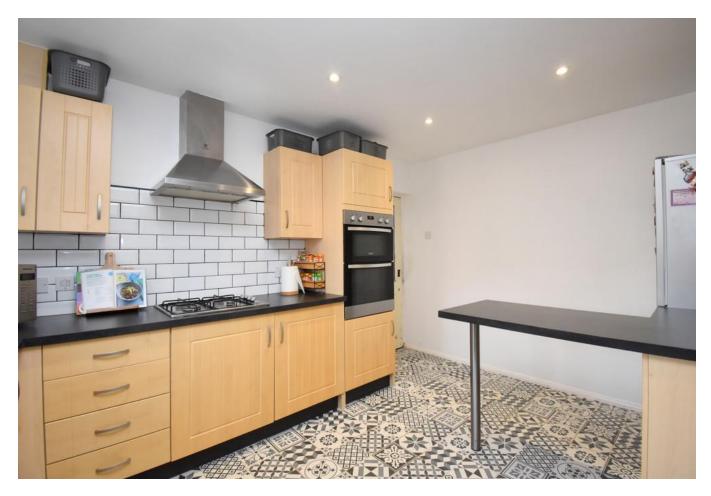

We are delighted for offer for sale this well presented three bedroom semi-detached home, located in the heart of Biggleswade town centre. Recently refurbished throughout, the accommodation in brief consists of an entrance hall complete with two large storage cupboards, kitchen, downstairs cloakroom and a spacious lounge / dining room. A back door opens out to the enclosed rear garden. The master bedroom, complete with fitted wardrobes, and two further bedrooms and a refitted modern bathroom can be found occupying the first floor, along with another potential bedroom / dressing room. Outside, the rear garden has a patio area and is primarily laid to lawn. Allocated off road parking can be found to the front of the property. Located centrally within the town, the property is within easy reach of local amenities, beautiful countryside walks along the nearby River Wel and main road access North and South via the A1. Biggleswade Town is located within a mile with various shops, bars and restaurants with further big-brand shopping located at the Retail Park on the outskirts of the town. The mainline train station provides a regular service into London Kings Cross and St Pancras within 40 minutes making it an ideal home for the first-time buyer or investor alike. This property must be viewed to be fully appreciated with viewings arranged by contacting our Biggleswade estate agent offices.