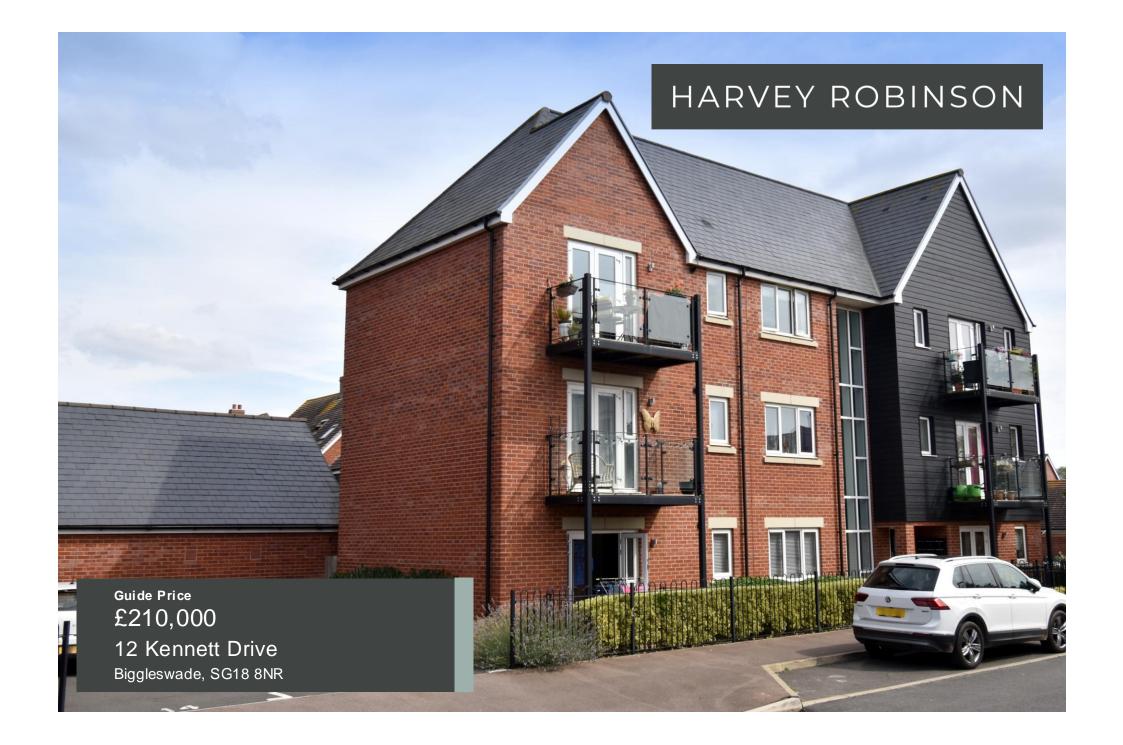

We are delighted to offer for sale this well-presented one bedroom top floor flat, located on the popular and sought after King's Reach in Biggleswade. Constructed in 2017 by Taylor Wimpey, the spacious accommodation in brief consists of an entrance hall, with two large storage cupboards, leading to the open plan lounge / dining area, complete with a balcony. A separate kitchen, and a large double bedroom, as well as a family bathroom completes the internal living space. The property comes with allocated parking and a communal bike store. This property must be viewed to be fully appreciated.

# HARVEY ROBINSON