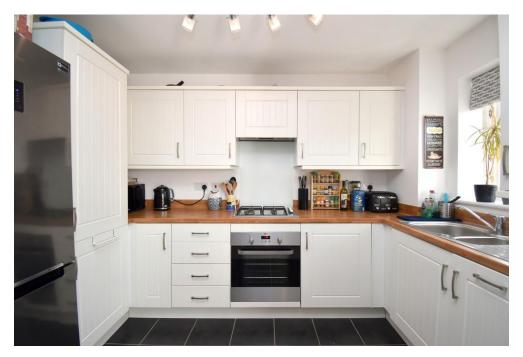

We are delighted to offer for sale this well-presented one bedroom top floor flat, located on the popular and sought after King's Reach in Biggleswade. Constructed in 2017 by Taylor Wimpey, the spacious accommodation in brief consists of an entrance hall, with two large storage cupboards, leading to the open plan lounge / dining area, complete with a balcony. A separate kitchen, and a large double bedroom, as well as a family bathroom completes the internal living space. The property comes with allocated parking and a communal bike store. This property must be viewed to be fully appreciated.