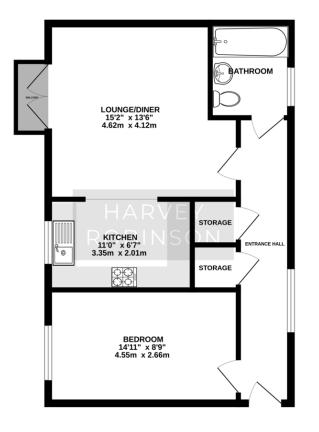

#### SECOND FLOOR 547 sq.ft. (50.8 sq.m.) approx.

### CONTACT

01767 660770 biggleswade@harveyrobinson.co.uk www.harveyrobinson.co.uk

TOTAL FLOOR AREA : 547 sq.ft. (50.8 sq.m.) approx Made with Metropix 62024