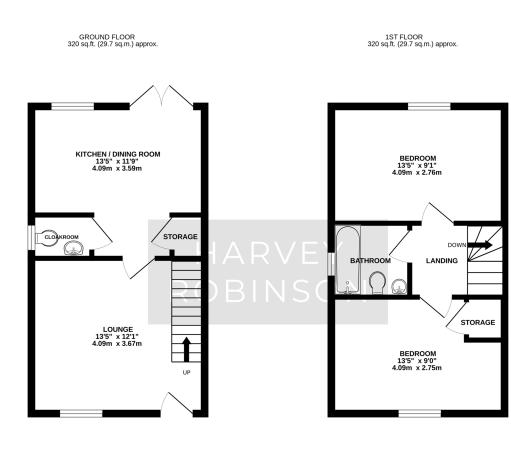

# PROPERTY SUMMARY

We are delighted to offer for sale on a 50% SHARED OWNERSHIP basis this beautifully presented two bedroom end of terrace family home located in the sought after village of Great Barford.















TOTAL FLOOR AREA : 640 sq.ft. (59.5 sq.m.) approx. Made with Metropix ©2024

## FAQs

Type Here

# Energy Efficiency Rating Current Potential Very energy efficient - lower running costs 90 (81-91) 90 (69-80) 75 (55-68) D

Agents Note: Whilst every care has been taken to prepare these particulars, they are for guidance purposes only. All measurements are approximate and are for general guidance purposes only and whilst every care has been taken to ensure their accuracy, they should not be relied upon and potential buyers/tenants are advised to recheck the measurements



# OFFICE ADDRESS

5 Purcell Place, Sullivan Court, Biggleswade, Bedfordshire, SG18 8SX

### CONTACT

01767 660770 biggleswade@harveyrobinson.co.uk www.harveyrobinson.co.uk