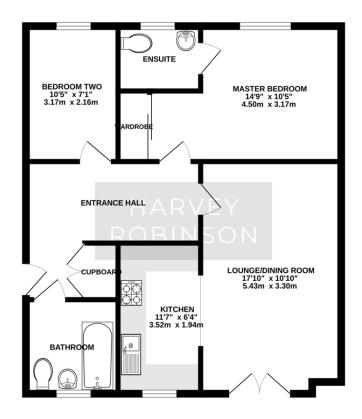

We are delighted to offer with no onward chain for sale this two bedroom first floor apartment located centrally over-looking Central Square within the popular Kings Reach development in Biggleswade. Constructed in 2017 by Taylor Wimpey, the large spacious accommodation has new laminate flooring throughout and in brief consists of an entrance hall leading to the open plan lounge / dining area complete with a Juliette balcony. A separate upgraded kitchen area packed with integrated appliances including a fridge/freezer, dishwasher and washing machine, two bedrooms with the main bedroom benefitting from built-in wardrobes and ensuite facilities, as well as a further bathroom completes the internal living space. The property comes with two allocated car parking spaces. This property must be viewed to be fully appreciated. This well maintained and looked-after home is located close to local amenities to include a convenience store, a popular café, barber shop and primary schooling. Biggleswade Town Centre is located just over 1 mile away with various shops, bars and restaurants with further brand shopping located at the Retail Park on the outskirts of the town. The mainline train station provides access into London Kings Cross within 40 minutes making this property ideal for a first-time buyer or investment purchasers alike.

## FIRST FLOOR 683 sq.ft. (63.5 sq.m.) approx.

TOTAL FLOOR AREA: 683 sq.ft. (63.5 sq.m.) approx.