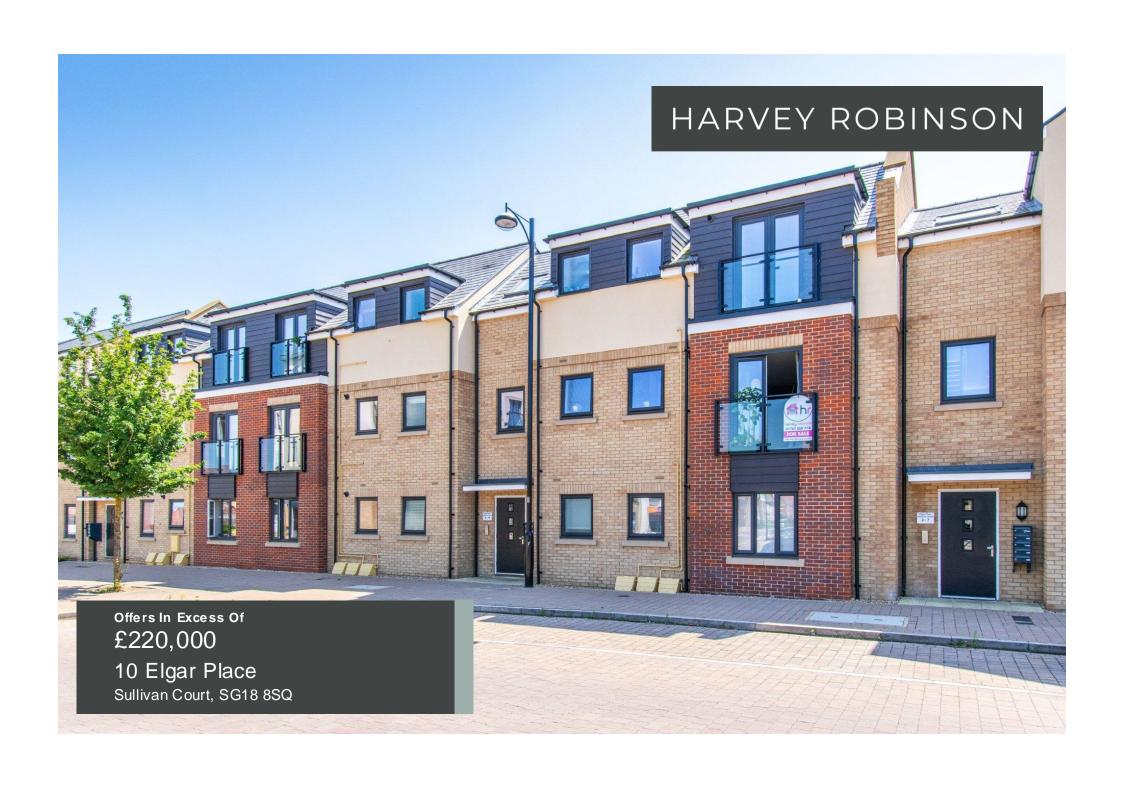

We are delighted to offer with no onward chain for sale this two bedroom first floor apartment located centrally over-looking Central Square within the popular Kings Reach development in Biggleswade. Constructed in 2017 by Taylor Wimpey, the large spacious accommodation has new laminate flooring throughout and in brief consists of an entrance hall leading to the open plan lounge / dining area complete with a Juliette balcony. A separate upgraded kitchen area packed with integrated appliances including a fridge/freezer, dishwasher and washing machine, two bedrooms with the main bedroom benefitting from built-in wardrobes and ensuite facilities, as well as a further bathroom completes the internal living space. The property comes with two allocated car parking spaces. This property must be viewed to be fully appreciated. This well maintained and looked-after home is located close to local amenities to include a convenience store, a popular café, barber shop and primary schooling. Biggleswade Town Centre is located just over 1 mile away with various shops, bars and restaurants with further brand shopping located at the Retail Park on the outskirts of the town. The mainline train station provides access into London Kings Cross within 40 minutes making this property ideal for a first-time buyer or investment purchasers alike.