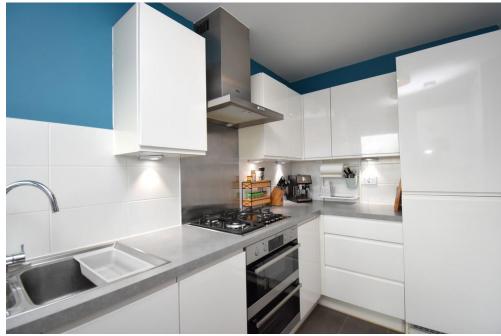

We are delighted to offer with no onward chain for sale this two bedroom first floor apartment located centrally over-looking Central Square within the popular Kings Reach development in Biggleswade. Constructed in 2017 by Taylor Wimpey, the large spacious accommodation has new laminate flooring throughout and in brief consists of an entrance hall leading to the open plan lounge / dining area complete with a Juliette balcony. A separate upgraded kitchen area packed with integrated appliances including a fridge/freezer, dishwasher and washing machine, two bedrooms with the main bedroom benefitting from built-in wardrobes and ensuite facilities, as well as a further bathroom completes the internal living space. The property comes with two allocated car parking spaces. This property must be viewed to be fully appreciated. This well maintained and looked-after home is located close to local amenities to include a convenience store, a popular café, barber shop and primary schooling. Biggleswade Town Centre is located just over 1 mile away with various shops, bars and restaurants with further brand shopping located at the Retail Park on the outskirts of the town. The mainline train station provides access into London Kings Cross within 40 minutes making this property ideal for a first-time buyer or investment purchasers alike.