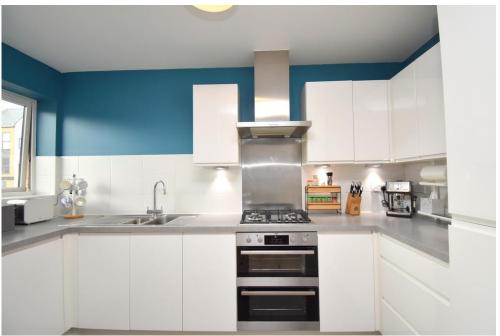

We are delighted to offer with no onward chain for sale this two bedroom first floor apartment located centrally over-looking Central Square within the popular Kings Reach development in Biggleswade. Constructed in 2017 by Taylor Wimpey, the large spacious accommodation has new laminate flooring throughout and in brief consists of an entrance hall leading to the open plan lounge / dining area complete with a Juliette balcony. A separate upgraded kitchen area packed with integrated appliances including a fridge/freezer, dishwasher and washing machine, two bedrooms with the main bedroom benefitting from built-in wardrobes and ensuite facilities, as well as a further bathroom completes the internal living space. The property comes with two allocated car parking spaces. This property must be viewed to be fully appreciated. This well maintained and looked-after home is located close to local amenities to include a convenience store, a popular café, barber shop and primary schooling. Biggleswade Town Centre is located just over 1 mile away with various shops, bars and restaurants with further brand shopping located at the Retail Park on the outskirts of the town. The mainline train station provides access into London Kings Cross within 40 minutes making this property ideal for a first-time buyer or investment purchasers alike.