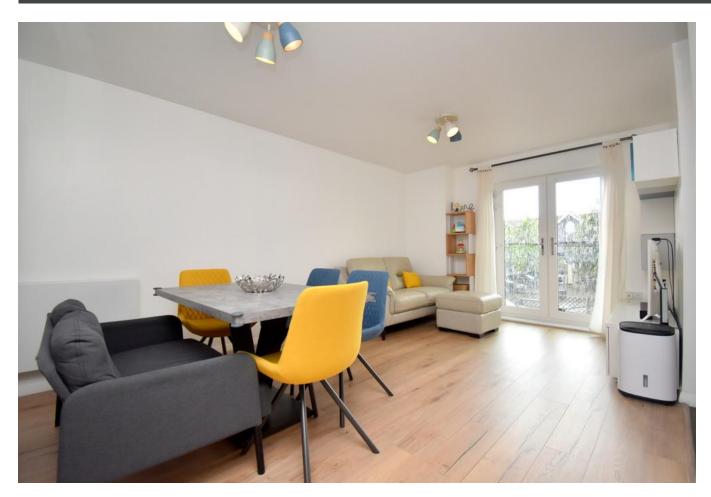

We are delighted to offer with no onward chain for sale this two bedroom first floor apartment located centrally over-looking Central Square within the popular Kings Reach development in Biggleswade. Constructed in 2017 by Taylor Wimpey, the large spacious accommodation has new laminate flooring throughout and in brief consists of an entrance hall leading to the open plan lounge / dining area complete with a Juliette balcony. A separate upgraded kitchen area packed with integrated appliances including a fridge/freezer, dishwasher and washing machine, two bedrooms with the main bedroom benefitting from built-in wardrobes and ensuite facilities, as well as a further bathroom completes the internal living space. The property comes with two allocated car parking spaces. This property must be viewed to be fully appreciated. This well maintained and looked-after home is located close to local amenities to include a convenience store, a popular café, barber shop and primary schooling. Biggleswade Town Centre is located just over 1 mile away with various shops, bars and restaurants with further brand shopping located at the Retail Park on the outskirts of the town. The mainline train station provides access into London Kings Cross within 40 minutes making this property ideal for a first-time buyer or investment purchasers alike.