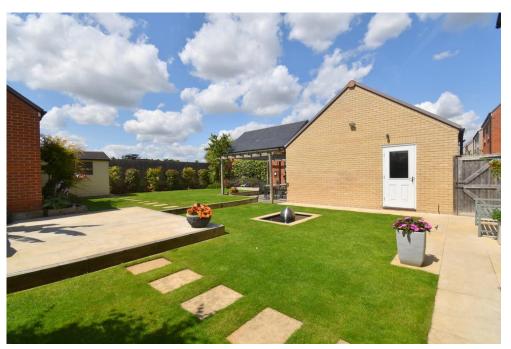

We are delighted to offer for sale this stunning four bedroom detached family home located within the highly desirable and sought-after King's Reach development in Biggleswade. Constructed in 2014 by Taylor Wimpey to The Welford design, the spacious high-specification accommodation in brief consists of an entrance hall, utility/cloakroom, lounge, study, and a 28 ft kitchen/dining Room to the ground floor. Four double Bedrooms with an ensuite to bedroom one and a further family bathroom completes the first floor internal living space. Outside, the property sits in an envious position on the edge of the development providing open views to the rear. The generous-sized garden has been extensively landscaped being primarily laid to lawn and with a paved patio area with pergola over - perfect for outside dining and entertaining. A garage with parking in front of is located to the side of the property. Located a very short distance from Central Square with amenities to include a local convenience store, a café and takeaway outlets, primary schooling, a community centre and with play parks also nearby, this property would make an ideal family home. Biggleswade town centre is located just over 1 mile away with various shops, bars and restaurants to choose from with further big brand shopping located at the Retail Park on the outskirts of the town. The mainline train station located less than 1 mile away and within walking distance provides access into London Kings Cross and St Pancras within 40 minutes making it ideal for the commuter too.