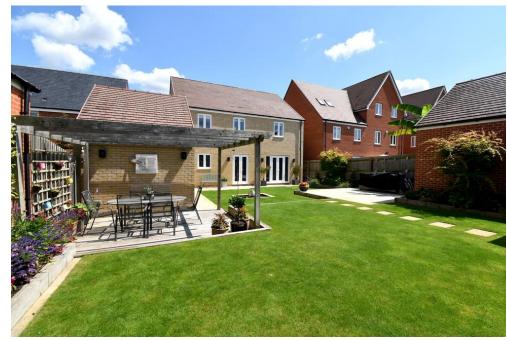

We are delighted to offer for sale this stunning four bedroom detached family home located within the highly desirable and sought-after King's Reach development in Biggleswade. Constructed in 2014 by Taylor Wimpey to The Welford design, the spacious high-specification accommodation in brief consists of an entrance hall, utility/cloakroom, lounge, study, and a 28 ft kitchen/dining Room to the ground floor. Four double Bedrooms with an ensuite to bedroom one and a further family bathroom completes the first floor internal living space. Outside, the property sits in an envious position on the edge of the development providing open views to the rear. The generous-sized garden has been extensively landscaped being primarily laid to lawn and with a paved patio area with pergola over - perfect for outside dining and entertaining. A garage with parking in front of is located to the side of the property. Located a very short distance from Central Square with amenities to include a local convenience store, a café and takeaway outlets, primary schooling, a community centre and with play parks also nearby, this property would make an ideal family home. Biggleswade town centre is located just over 1 mile away with various shops, bars and restaurants to choose from with further big brand shopping located at the Retail Park on the outskirts of the town. The mainline train station located less than 1 mile away and within walking distance provides access into London Kings Cross and St Pancras within 40 minutes making it ideal for the commuter too.