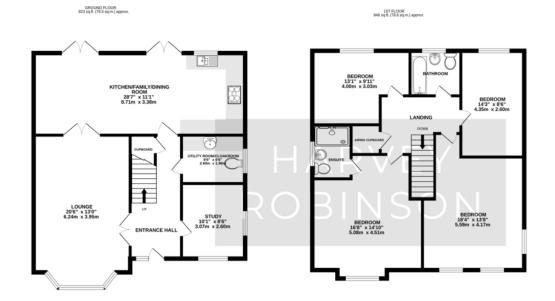

We are delighted to offer for sale this stunning four bedroom detached family home located within the highly desirable and sought-after King's Reach development in Biggleswade. Constructed in 2014 by Taylor Wimpey to The Welford design, the spacious high-specification accommodation in brief consists of an entrance hall, utility/cloakroom, lounge, study, and a 28 ft kitchen/dining Room to the ground floor. Four double Bedrooms with an ensuite to bedroom one and a further family bathroom completes the first floor internal living space. Outside, the property sits in an envious position on the edge of the development providing open views to the rear. The generous-sized garden has been extensively landscaped being primarily laid to lawn and with a paved patio area with pergola over - perfect for outside dining and entertaining. A garage with parking in front of is located to the side of the property. Located a very short distance from Central Square with amenities to include a local convenience store, a café and takeaway outlets, primary schooling, a community centre and with play parks also nearby, this property would make an ideal family home. Biggleswade town centre is located just over 1 mile away with various shops, bars and restaurants to choose from with further big brand shopping located at the Retail Park on the outskirts of the town. The mainline train station located less than 1 mile away and within walking distance provides access into London Kings Cross and St Pancras within 40 minutes making it ideal for the commuter too.