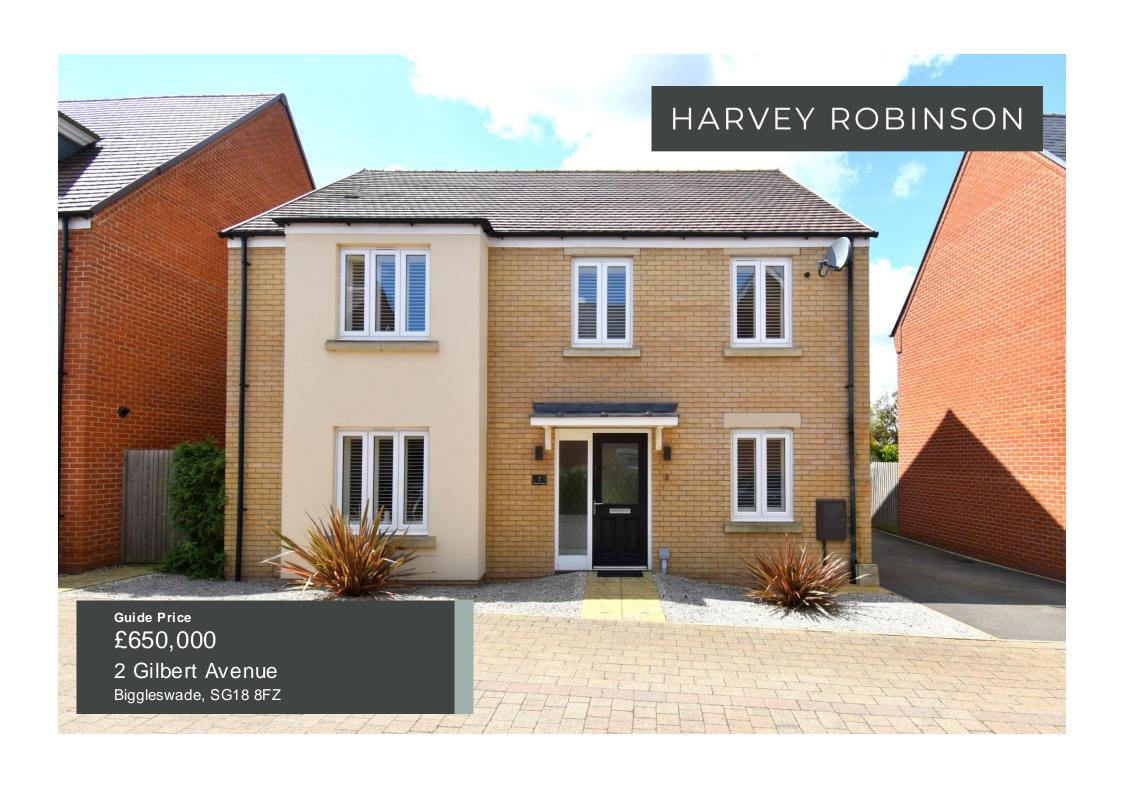

We are delighted to offer for sale this stunning four bedroom detached family home located within the highly desirable and sought-after King's Reach development in Biggleswade. Constructed in 2014 by Taylor Wimpey to The Welford design, the spacious high-specification accommodation in brief consists of an entrance hall, utility/cloakroom, lounge, study, and a 28 ft kitchen/dining Room to the ground floor. Four double Bedrooms with an ensuite to bedroom one and a further family bathroom completes the first floor internal living space. Outside, the property sits in an envious position on the edge of the development providing open views to the rear. The generous-sized garden has been extensively landscaped being primarily laid to lawn and with a paved patio area with pergola over - perfect for outside dining and entertaining. A garage with parking in front of is located to the side of the property. Located a very short distance from Central Square with amenities to include a local convenience store, a café and takeaway outlets, primary schooling, a community centre and with play parks also nearby, this property would make an ideal family home. Biggleswade town centre is located just over 1 mile away with various shops, bars and restaurants to choose from with further big brand shopping located at the Retail Park on the outskirts of the town. The mainline train station located less than 1 mile away and within walking distance provides access into London Kings Cross and St Pancras within 40 minutes making it ideal for the commuter too.