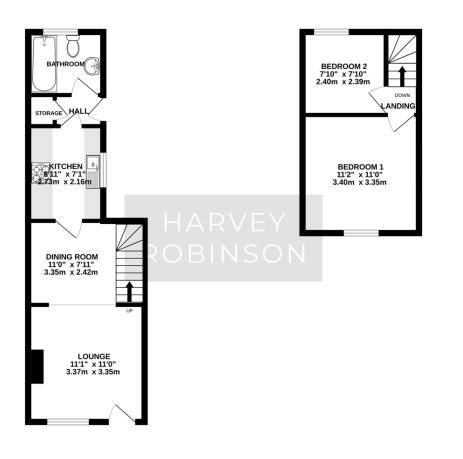

GROUND FLOOR 332 sq.ft. (30.8 sq.m.) approx. 1ST FLOOR 209 sq.ft. (19.4 sq.m.) approx.

TOTAL FLOOR AREA : 541 sq.ft. (50.3 sq.m.) approx. Made with Metropix ©2024