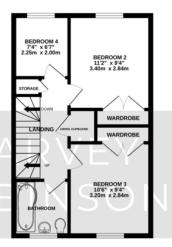

GROUND FLOOR 565 sq.ft. (52.5 sq.m.) approx.

1ST FLOOR 426 sq.ft. (39.5 sq.m.) approx. 2ND FLOOR 261 sq.ft. (24.2 sq.m.) approx

## OFFICE ADDRESS

5 Purcell Place, Sullivan Court, Biggleswade, Bedfordshire, SG18 8SX

TOTAL FLOOR AREA : 1251 sq.ft. (116.3 sq.m.) approx.

Made with Metropix ©2024