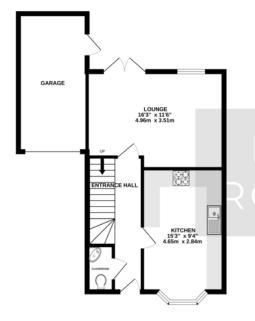

GROUND FLOOR 565 sq.ft. (52.5 sq.m.) approx.

1ST FLOOR 426 sq.ft. (39.5 sq.m.) approx. 2ND FLOOR 261 sq.ft. (24.2 sq.m.) approx

## OFFICE ADDRESS

5 Purcell Place, Sullivan Court, Biggleswade, Bedfordshire, SG18 8SX

TOTAL FLOOR AREA : 1251 sq.ft. (116.3 sq.m.) approx.

Made with Metropix ©2024