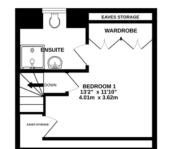

GROUND FLOOR 565 sq.ft. (52.5 sq.m.) approx.

1ST FLOOR 426 sq.ft. (39.5 sq.m.) approx. 2ND FLOOR 261 sq.ft. (24.2 sq.m.) approx

## OFFICE ADDRESS

5 Purcell Place, Sullivan Court, Biggleswade, Bedfordshire, SG18 8SX

TOTAL FLOOR AREA : 1251 sq.ft. (116.3 sq.m.) approx.

Made with Metropix ©2024