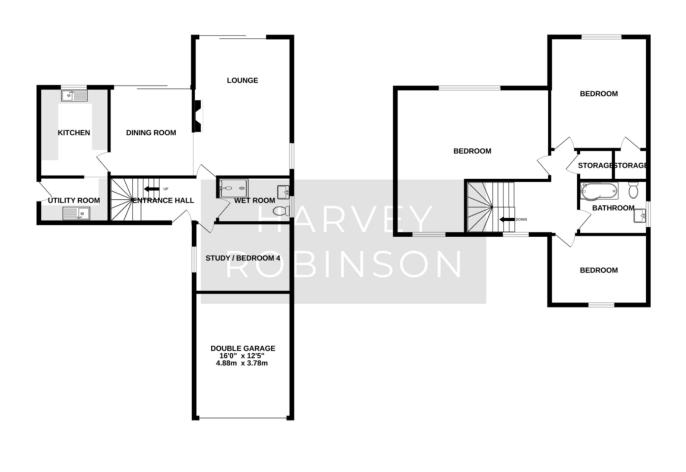

1ST FLOOR 792 sq.ft. (73.5 sq.m.) approx.

TOTAL FLOOR AREA : 1729 sq.ft. (160.6 sq.m.) approx. Made with Metropix ©2024