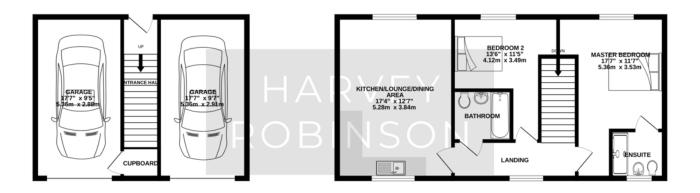

GROUND FLOOR 404 sq.ft. (37.6 sq.m.) approx. 1ST FLOOR 626 sq.ft. (58.1 sq.m.) approx.

TOTAL FLOOR AREA: 1030 sq.ft. (95.7 sq.m.) approx.

Made with Metropix ©2024