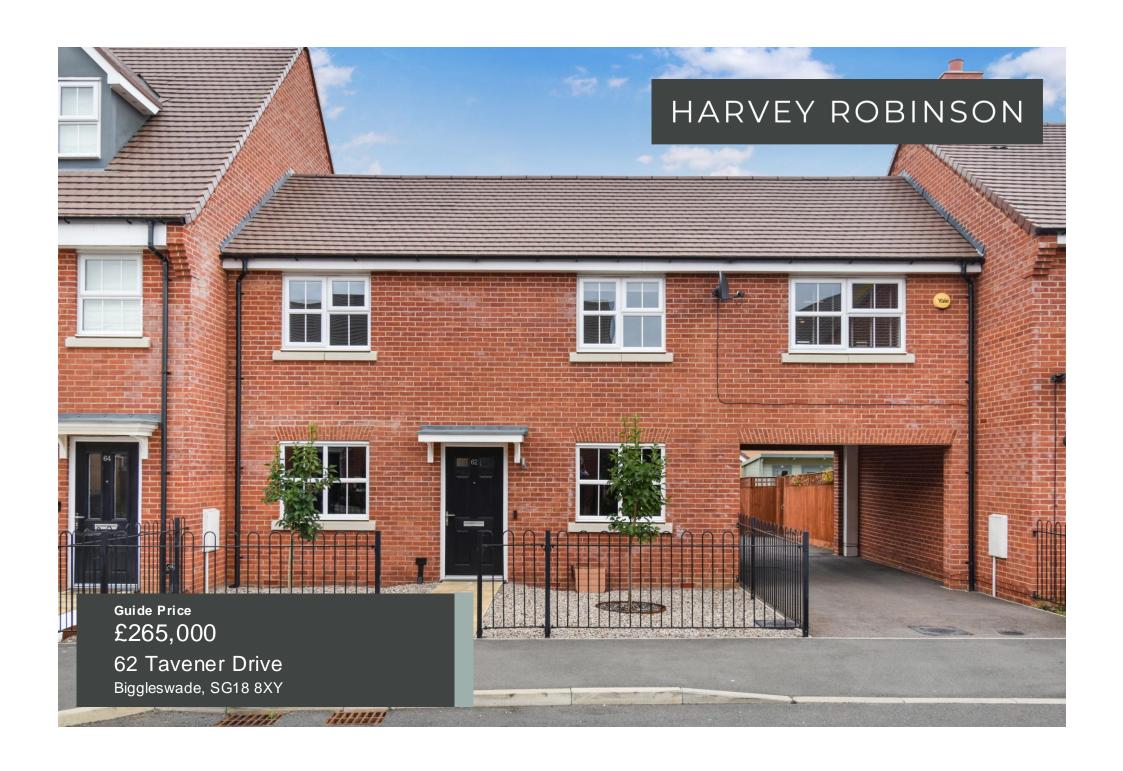

We are delighted to offer for sale this beautifully presented two double bedroom freehold Coach House located within the popular and highly sought-after Kings Reach development. Constructed by Taylor Wimpey in 2019 to the Edale design, the property in brief consists of popular-in-design open-plan living comprising a lounge, dining space and a kitchen area packed with integrated appliances to include a fridge/freezer, washing machine and a dishwasher. Two double Bedrooms with an ensuite to bedroom one, and a further bathroom complete the internal living space. Further benefits to this particular property include two garages with access to a good sized storage cupboard. Located close by to amenities including a convenience store, community centre, a family-owned café and local schooling, the train station is a short distance away too making this property a great purchase for the first time buyer or investor alike. Biggleswade town centre is located just over 1 mile away with various shops, bars and restaurants to choose from, with further big-brand shopping located at the Retail Park on the outskirts of the town. The mainline train station provides access into London Kings Cross and St Pancras within 40 minutes making it ideal for the commuter. Offered in super-stunning condition this property must be viewed to be fully appreciated with viewings arranged by contacting our Biggleswade estate agent offices.