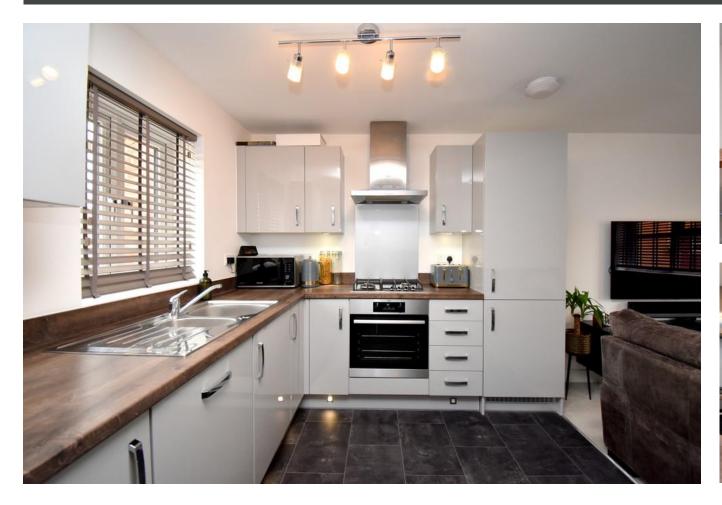

We are delighted to offer for sale this beautifully presented two double bedroom freehold Coach House located within the popular and highly sought-after Kings Reach development. Constructed by Taylor Wimpey in 2019 to the Edale design, the property in brief consists of popular-in-design open-plan living comprising a lounge, dining space and a kitchen area packed with integrated appliances to include a fridge/freezer, washing machine and a dishwasher. Two double Bedrooms with an ensuite to bedroom one, and a further bathroom complete the internal living space. Further benefits to this particular property include two garages with access to a good sized storage cupboard. Located close by to amenities including a convenience store, community centre, a family-owned café and local schooling, the train station is a short distance away too making this property a great purchase for the first time buyer or investor alike. Biggleswade town centre is located just over 1 mile away with various shops, bars and restaurants to choose from, with further big-brand shopping located at the Retail Park on the outskirts of the town. The mainline train station provides access into London Kings Cross and St Pancras within 40 minutes making it ideal for the commuter. Offered in super-stunning condition this property must be viewed to be fully appreciated with viewings arranged by contacting our Biggleswade estate agent offices.