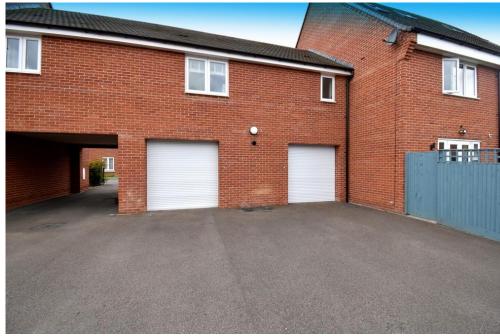

We are delighted to offer for sale this beautifully presented two double bedroom freehold Coach House located within the popular and highly sought-after Kings Reach development. Constructed by Taylor Wimpey in 2019 to the Edale design, the property in brief consists of popular-in-design open-plan living comprising a lounge, dining space and a kitchen area packed with integrated appliances to include a fridge/freezer, washing machine and a dishwasher. Two double Bedrooms with an ensuite to bedroom one, and a further bathroom complete the internal living space. Further benefits to this particular property include two garages with access to a good sized storage cupboard. Located close by to amenities including a convenience store, community centre, a family-owned café and local schooling, the train station is a short distance away too making this property a great purchase for the first time buyer or investor alike. Biggleswade town centre is located just over 1 mile away with various shops, bars and restaurants to choose from, with further big-brand shopping located at the Retail Park on the outskirts of the town. The mainline train station provides access into London Kings Cross and St Pancras within 40 minutes making it ideal for the commuter. Offered in super-stunning condition this property must be viewed to be fully appreciated with viewings arranged by contacting our Biggleswade estate agent offices.