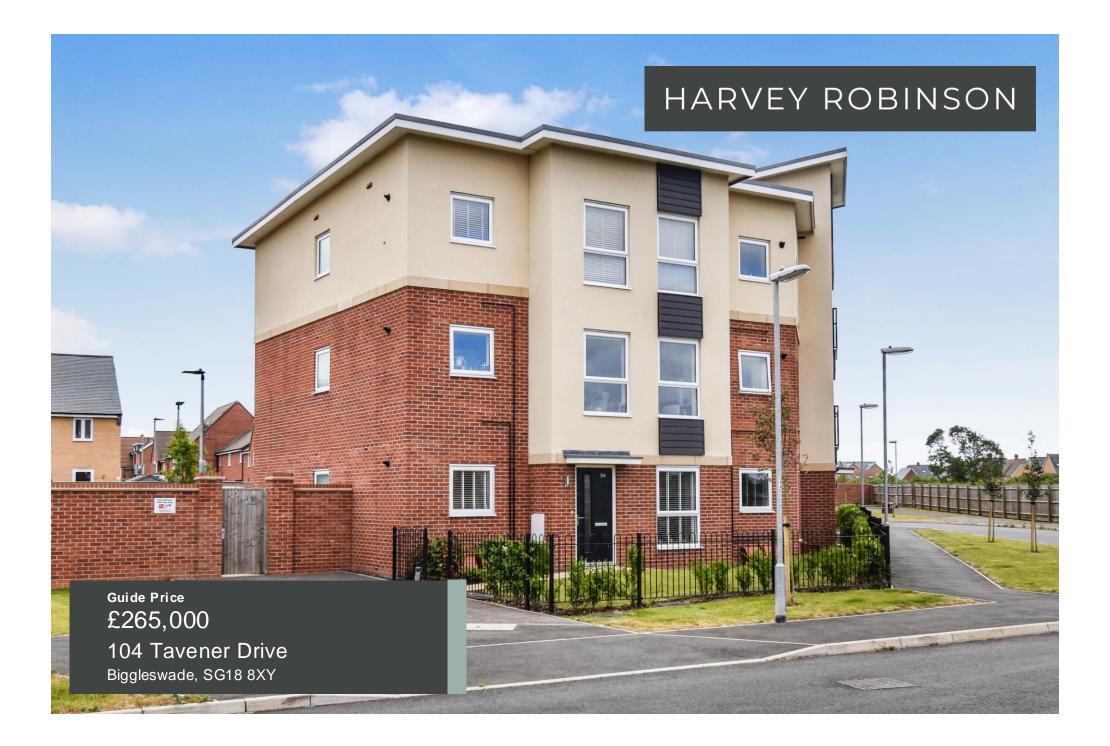

We are delighted to offer for sale with no onward chain this beautifully presented two double bedroom ground floor maisonette within the popular and highly sought-after Kings Reach development in Bigglesw ade. Constructed in 2020 by Taylor Wimpey and benefitting from its own private front door, the property is in fantastic condition throughout. The bright and spacious accommodation in brief consists of an entrance hall, a lounge/dining room with an open-aspect, and a fully integrated and beautifully finished kitchen. Two large double bedrooms, with an ensuite to bedroom one and an additional family bathroom complete the accommodation. Outside, the property has two allocated side by side car parking spaces, a communal bin and bike storage area and visitor parking spaces. Located a very short distance from Central Square with amenities to include a local convenience store, a café and takeaway outlets, primary schooling, a community centre and with play parks also nearby, this property would make an ideal family home. Bigglesw ade town centre is located just over 1 mile away with various shops, bars and restaurants to choose from with further big brand shopping located at the Retail Park on the outskirts of the town. The mainline train station located less than 1 mile away and within walking distance provides access into London Kings Cross and St Pancras within 40 minutes making it ideal for the commuter too. Viewings can be arranged by contacting our Bigglesw ade estate agent offices.