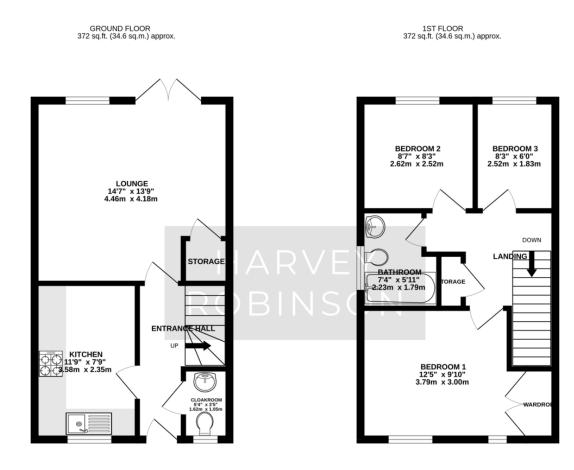

TOTAL FLOOR AREA : 744 sq.ft. (69.2 sq.m.) approx. Made with Metropix ©2024 FAQs

Tenure: Freehold Council Tax Band: C Rear Garden Aspect: East Lower School Catchment: St Andrews West Middle School Catchment: Edward Peake Upper School Catchment: Stratton EPC Rating: C What3Words Location: ///ruby.blink.obey