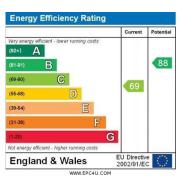

TOTAL FLOOR AREA : 744 sq.ft. (69.2 sq.m.) approx. Made with Metropix ©2024 FAQs

Tenure: Freehold Council Tax Band: C Rear Garden Aspect: East Lower School Catchment: St Andrews West Middle School Catchment: Edward Peake Upper School Catchment: Stratton EPC Rating: C What3Words Location: ///ruby.blink.obey