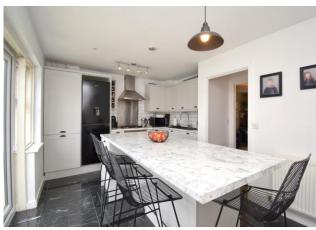

## **PROPERTY SUMMARY**

We are delighted to offer for sale this beautifully presented three bedroom end of terrace family home located on the popular and highly sought-after Kings Reach development in Biggleswade. Constructed by Persimmon Homes in 2017, the property in brief consists of an entrance hall, cloakroom, a spacious lounge and a refitted kitchen/breakfast room to the ground floor. The three bedrooms, with a fitted wardrobe and an ensuite to bedroom one, as well as a family bathroom can be found occupying the first floor. Outside, the property has a landscaped rear garden with a patio area perfect for outside dining and entertaining. There is side access leading to off road parking for two vehicles located to the rear.