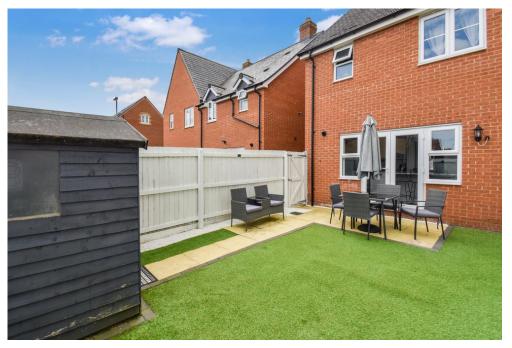

## **PROPERTY SUMMARY**

We are delighted to offer for sale this beautifully presented three bedroom end of terrace family home located on the popular and highly sought-after Kings Reach development in Biggleswade. Constructed by Persimmon Homes in 2017, the property in brief consists of an entrance hall, cloakroom, a spacious lounge and a refitted kitchen/breakfast room to the ground floor. The three bedrooms, with a fitted wardrobe and an ensuite to bedroom one, as well as a family bathroom can be found occupying the first floor. Outside, the property has a landscaped rear garden with a patio area perfect for outside dining and entertaining. There is side access leading to off road parking for two vehicles located to the rear.