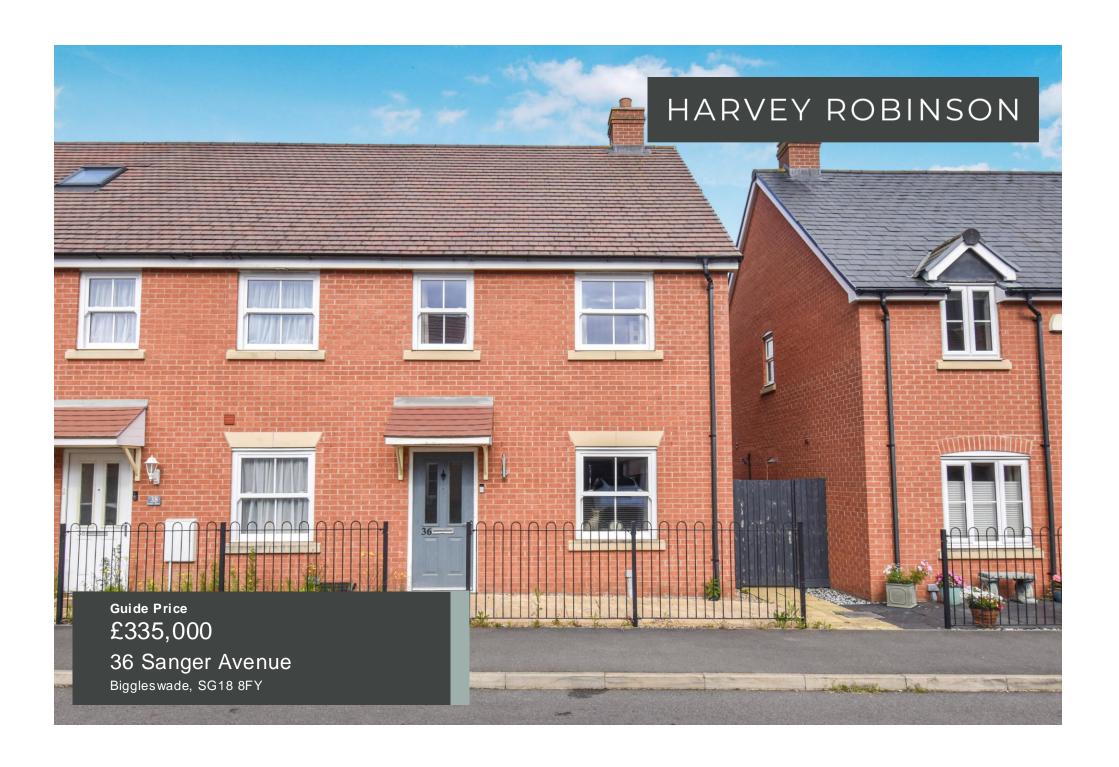

## **PROPERTY SUMMARY**

We are delighted to offer for sale this beautifully presented three bedroom end of terrace family home located on the popular and highly sought-after Kings Reach development in Biggleswade. Constructed by Persimmon Homes in 2017, the property in brief consists of an entrance hall, cloakroom, a spacious lounge and a refitted kitchen/breakfast room to the ground floor. The three bedrooms, with a fitted wardrobe and an ensuite to bedroom one, as well as a family bathroom can be found occupying the first floor. Outside, the property has a landscaped rear garden with a patio area perfect for outside dining and entertaining. There is side access leading to off road parking for two vehicles located to the rear.