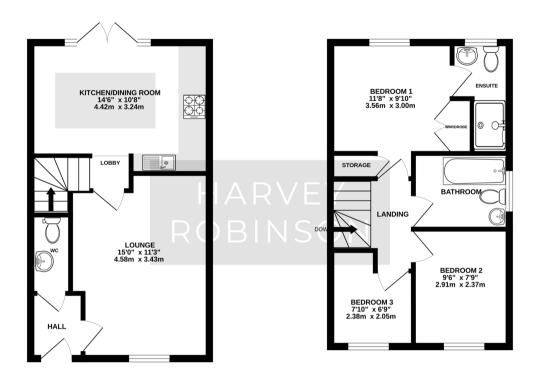

## **PROPERTY SUMMARY**

We are delighted to offer for sale this beautifully presented three bedroom end of terrace family home located on the popular and highly sought-after Kings Reach development in Biggleswade. Constructed by Persimmon Homes in 2017, the property in brief consists of an entrance hall, cloakroom, a spacious lounge and a refitted kitchen/breakfast room to the ground floor. The three bedrooms, with a fitted wardrobe and an ensuite to bedroom one, as well as a family bathroom can be found occupying the first floor. Outside, the property has a landscaped rear garden with a patio area perfect for outside dining and entertaining. There is side access leading to off road parking for two vehicles located to the rear.

GROUND FLOOR 372 sq.ft. (34.5 sq.m.) approx. 1ST FLOOR 358 sq.ft. (33.2 sq.m.) approx.

TOTAL FLOOR AREA: 730 sq.ft. (67.8 sq.m.) approx.