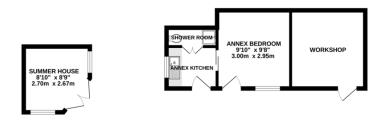

## PROPERTY SUMMARY

We are delighted to be marketing this charming grade II listed, 18th century thatched cottage located in the sought after village of Great Barford. Originally one dwelling this property and the neighbouring home were split in to two semi-detached cottages approximately 60 years ago. The property offers versatile accommodation which is enhanced with the self-contained annexe located within the gardens. The ground floor accommodation comprises of a large lounge/diner with an inglenook fireplace, a fitted kitchen, and bathroom to the ground floor, with two bedrooms to the first floor. Outside there is a self-contained annexe with a bedroom, kitchen, and shower room, adjoining the annexe is a workshop. At the bottom of the well-maintained rear garden is an insulated summer house that would make a perfect home office. The property is accessed via a gravelled driveway with off-road parking for several vehicles. Please contact our Biggleswade branch to arrange a viewing.