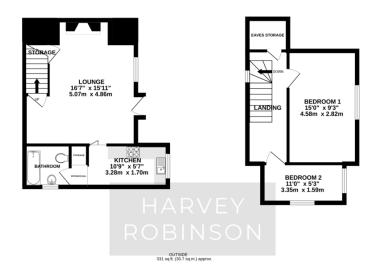

## PROPERTY SUMMARY

We are delighted to be marketing this charming grade II listed, 18th century thatched cottage located in the sought after village of Great Barford. Originally one dwelling this property and the neighbouring home were split in to two semi-detached cottages approximately 60 years ago. The property offers versatile accommodation which is enhanced with the self-contained annexe located within the gardens. The ground floor accommodation comprises of a large lounge/diner with an inglenook fireplace, a fitted kitchen, and bathroom to the ground floor, with two bedrooms to the first floor. Outside there is a self-contained annexe with a bedroom, kitchen, and shower room, adjoining the annexe is a workshop. At the bottom of the well-maintained rear garden is an insulated summer house that would make a perfect home office. The property is accessed via a gravelled driveway with off-road parking for several vehicles. Please contact our Biggleswade branch to arrange a viewing.

GROUND FLOOR 1ST FLOOR 327 sq.ft. (30.4 sq.m.) approx. 301 sq.ft. (28.0 sq.m.) approx

TOTAL FLOOR AREA: 959 sq.ft. (89.1 sq.m.) approx.

Made with Metropix ©2024