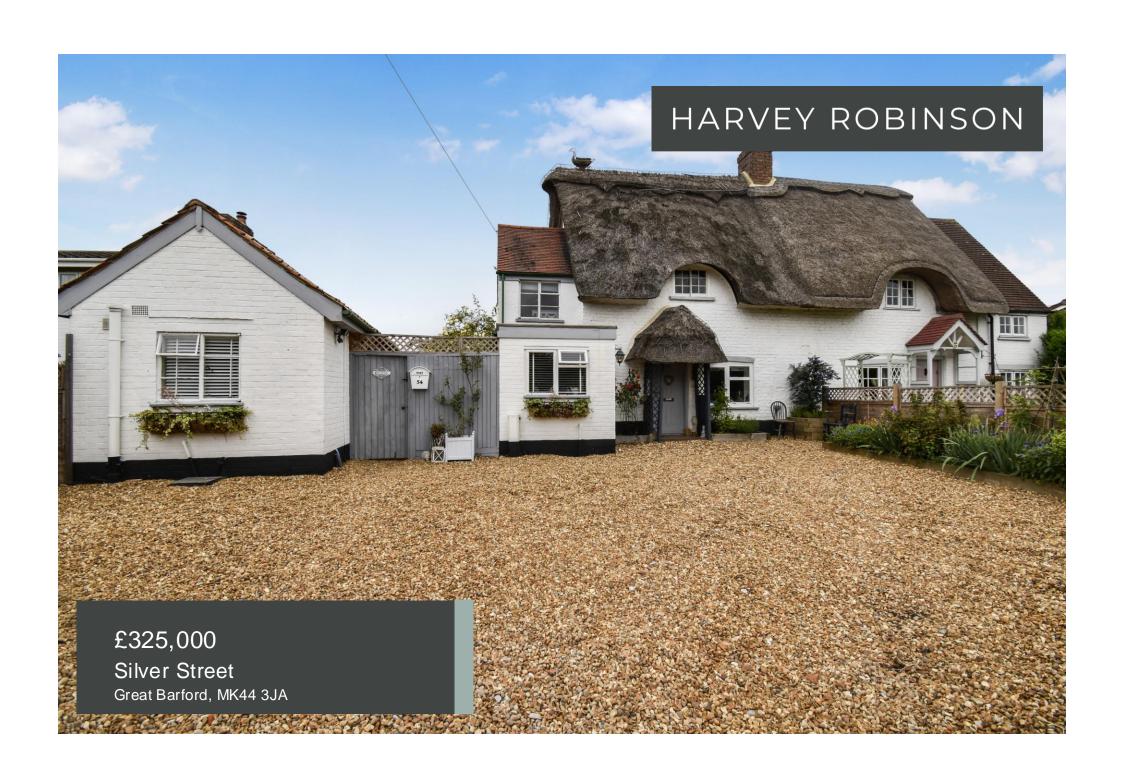

## PROPERTY SUMMARY

We are delighted to be marketing this charming grade II listed, 18th century thatched cottage located in the sought after village of Great Barford. Originally one dwelling this property and the neighbouring home were split in to two semi-detached cottages approximately 60 years ago. The property offers versatile accommodation which is enhanced with the self-contained annexe located within the gardens. The ground floor accommodation comprises of a large lounge/diner with an inglenook fireplace, a fitted kitchen, and bathroom to the ground floor, with two bedrooms to the first floor. Outside there is a self-contained annexe with a bedroom, kitchen, and shower room, adjoining the annexe is a workshop. At the bottom of the well-maintained rear garden is an insulated summer house that would make a perfect home office. The property is accessed via a gravelled driveway with off-road parking for several vehicles. Please contact our Biggleswade branch to arrange a viewing.

## **FAQs**

Postcode for SatNav: MK44 3JA

What3words location: ///paints.zones.lawyer Property built: Circa 1750

Council tax: B

Vendors onward movements: Upsizing

Which boundary fences are you

responsible for: All sides Garden aspect: N/E Water meter Yes Boiler installed: 2011