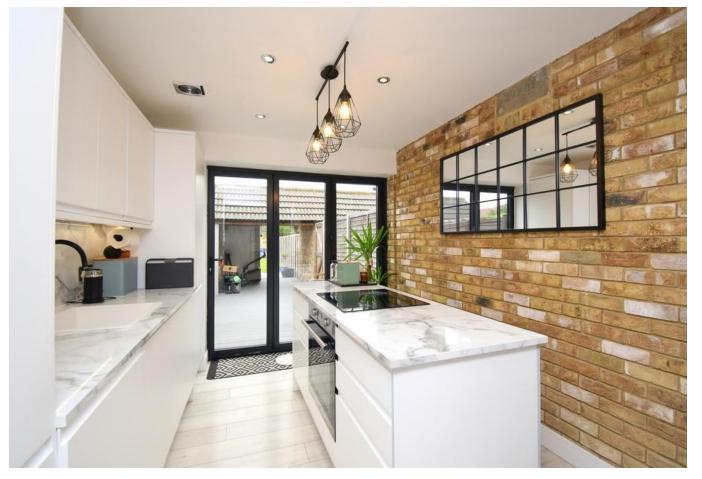

Harvey Robinson estate agents in Biggleswade are delighted to offer for sale this extended and improved two double bedroom period cottage located with the heart of Biggleswade town centre. Refurbished and beautifully presented throughout, the accommodation in brief consists of two spacious reception rooms leading through to a modern refitted kitchen packed with integrated appliances and a central island. Bi-fold doors open out to the expansive south-facing rear garden. Two double bedrooms and a stunning refitted modern bathroom can be found occupying the first floor. Outside, a raised composite decking area leads to a covered area with storage cupboard which opens to a meticulously kept lawn with raised timber flower beds. Located centrally within the town, the property is within easy reach of local amenities, beautiful countryside walks along the nearby River Ivel and main road access North and South via the A1. Biggleswade Town is located within a mile away with various shops, bars and restaurants with further big-brand shopping located at the Retail Park on the outskirts of the town. The mainline train station provides a regular service into London Kings Cross and St Pancras within 40 minutes making it an ideal home for the first-time buyer or investor alike. This property must be viewed to be fully appreciated with viewings arranged by contacting our Biggleswade estate agent offices.