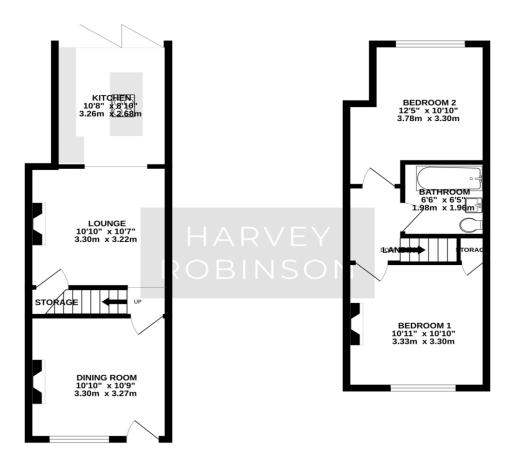

 GROUND FLOOR
 1ST FLOOR

 344 sq.ft. (32.0 sq.m.) approx.
 311 sq.ft. (28.9 sq.m.) approx.

TOTAL FLOOR AREA: 655 sq.ft. (60.9 sq.m.) approx