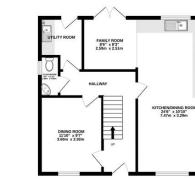

GROUND FLOOR 611 sq.ft. (56.8 sq.m.) approx

1ST FLOOR 626 sq.ft. (58.1 sq.m.) approx. 2ND FLOOR 610 sq.ft. (56.7 sq.m.) approx.

TOTAL FLOOR AREA : 2134 sq.ft. (198.2 sq.m.) approx. Made with Metropix ©2022