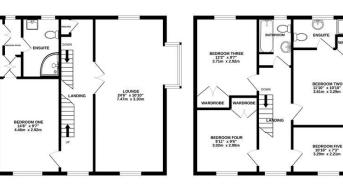

GROUND FLOOR 611 sq.ft. (56.8 sq.m.) approx

1ST FLOOR 626 sq.ft. (58.1 sq.m.) approx. 2ND FLOOR 610 sq.ft. (56.7 sq.m.) approx.

TOTAL FLOOR AREA : 2134 sq.ft. (198.2 sq.m.) approx. Made with Metropix ©2022