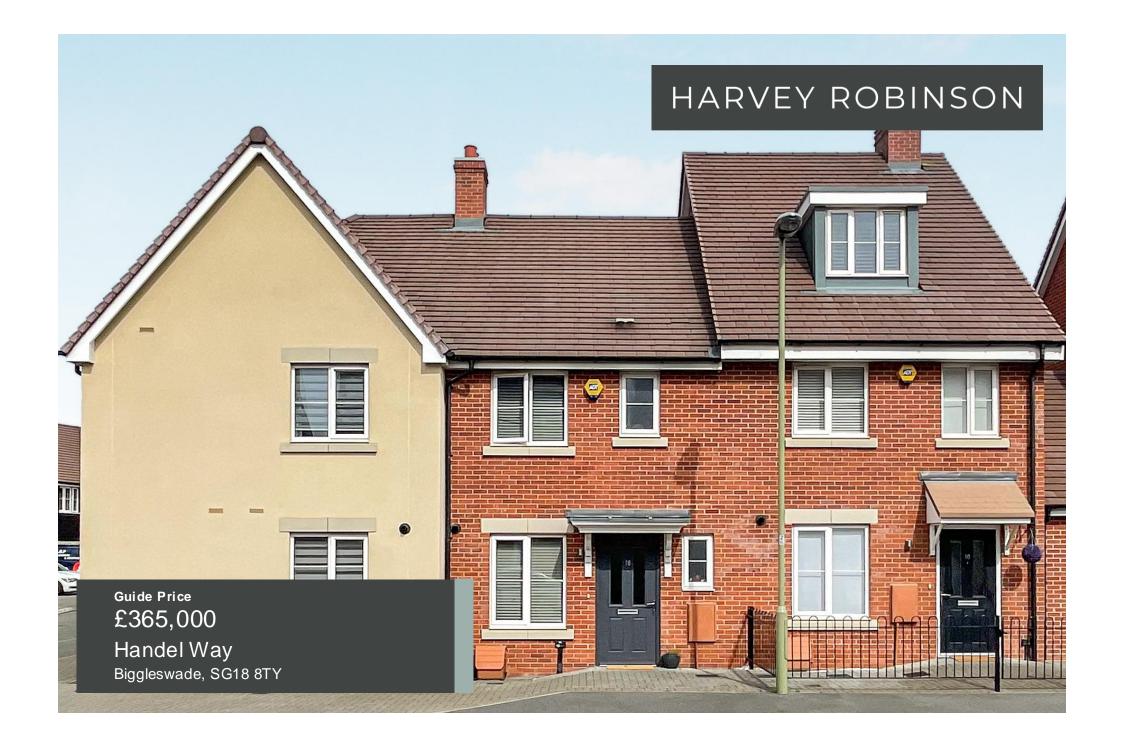

Harvey Robinson estate agents in Bigglesw ade are delighted to offer for sale this well presented three-bedroom family home located within the hugely popular and highly sought-after Kings Reach development. Constructed by Taylor Wimpey in 2017 to 'The Dadford' design, the property in brief consists of an entrance hall, cloakroom, a kitchen packed with integrated appliances, and a lounge/dining room, with French-style doors opening to the rear garden, completing the dow nstairs living space. The three bedrooms and a family bathroom can be found occupying the first floor. Outside, the property has a brand new landscaped rear garden primarily laid to law n. A single garage with parking in front of is located to the rear of this home. Located a very short distance from Central Square with amenities to include a local convenience store, a café and takeaw ay outlets, primary schooling, a community centre and with play parks also nearby, this property would make an ideal family home. Bigglesw ade town centre is located just over 1 mile aw ay with various shops, bars and restaurants to choose from with further big brand shopping located at the Retail Park on the outskirts of the town. The mainline train station located less than 1 mile aw ay and within walking distance provides access into London Kings Cross and St Pancras within 40 minutes making it ideal for the commuter too. Viewings can be arranged by contacting our Bigglesw ade estate agent offices.

## FAQs

Property Tenure: Freehold Property Constructed: 2017 Builder: Taylor Wimpey - Dadford design Council Tax Band: D Rear Garden Aspect: North / East Postcode for SatNav: SG18 8TY What3Words Location: ///trickling.audible.jazzy EPC Rating: B