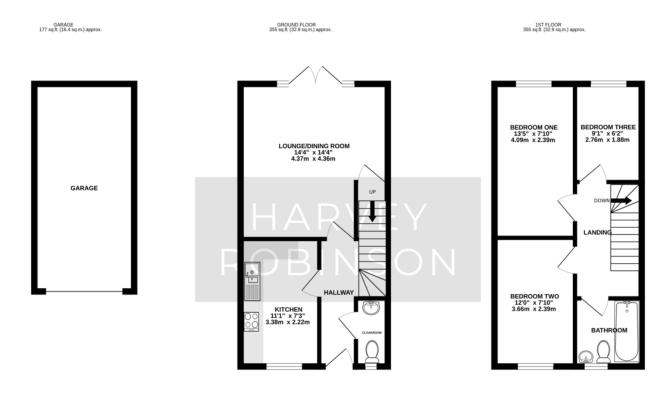

Harvey Robinson estate agents in Bigglesw ade are delighted to offer for sale this well presented three-bedroom family home located within the hugely popular and highly sought-after Kings Reach development. Constructed by Taylor Wimpey in 2017 to 'The Dadford' design, the property in brief consists of an entrance hall, cloakroom, a kitchen packed with integrated appliances, and a lounge/dining room, with French-style doors opening to the rear garden, completing the dow nstairs living space. The three bedrooms and a family bathroom can be found occupying the first floor. Outside, the property has a brand new landscaped rear garden primarily laid to law n. A single garage with parking in front of is located to the rear of this home. Located a very short distance from Central Square with amenities to include a local convenience store, a café and takeaw ay outlets, primary schooling, a community centre and with play parks also nearby, this property would make an ideal family home. Bigglesw ade town centre is located just over 1 mile aw ay with various shops, bars and restaurants to choose from with further big brand shopping located at the Retail Park on the outskirts of the town. The mainline train station located less than 1 mile aw ay and within walking distance provides access into London Kings Cross and St Pancras within 40 minutes making it ideal for the commuter too. Viewings can be arranged by contacting our Bigglesw ade estate agent offices.

TOTAL FLOOR AREA : 886 sq.ft. (82.3 sq.m.) approx. Made with Metropix ©2024