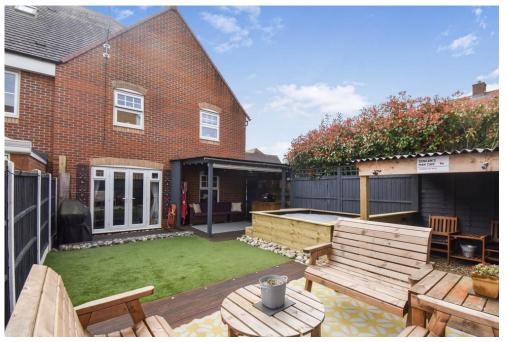

Harvey Robinson estate agents in Bigglesw ade are delighted to offer for sale this beautifully presented double fronted four-bedroom semi-detached family home located within the hugely sought-after Kings Reach development. Constructed in 2013 by Taylor Wimpley to the ever popular 'Kentdale' design the accommodation in brief consists of an entrance hall, cloakroom, 19ft lounge, spacious kitchen/dining room and a utility room completing the internal downstairs living space. Four bedrooms with an ensuite to bedroom one, and a family bathroom can be found occupying the first floor. Outside, the property has an enclosed landscaped rear garden primarily laid to artificial turf with a covered pergola – perfect for outside dining and entertaining. Off road parking leads to a detached single garage. Located close by to amenities including a convenience store, community centre, a family-owned café and local schooling, the train station is a short distance away too, making this property a great family home. Bigglesw ade town centre is located just over 1 mile away with various shops, bars and restaurants to choose from, with further big-brand shopping located at the Retail Park on the outs kirts of the town. The mainline train station provides access into London Kings Cross and St Pancras within 40 minutes making it ideal for the commuter. Offered in great condition this property must be viewed to be fully appreciated with viewings arranged by contacting our Bigglesw ade estate agent offices.