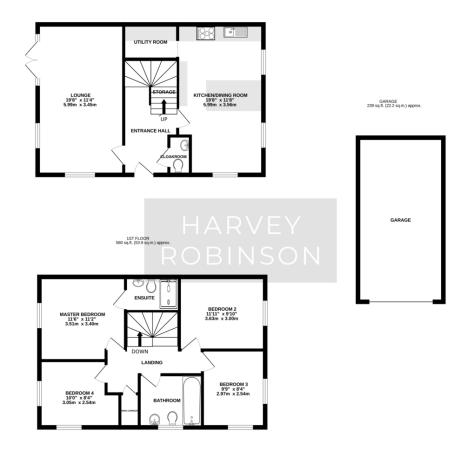

Harvey Robinson estate agents in Bigglesw ade are delighted to offer for sale this beautifully presented double fronted four-bedroom semi-detached family home located within the hugely sought-after Kings Reach development. Constructed in 2013 by Taylor Wimpley to the ever popular 'Kentdale' design the accommodation in brief consists of an entrance hall, cloakroom, 19ft lounge, spacious kitchen/dining room and a utility room completing the internal downstairs living space. Four bedrooms with an ensuite to bedroom one, and a family bathroom can be found occupying the first floor. Outside, the property has an enclosed landscaped rear garden primarily laid to artificial turf with a covered pergola – perfect for outside dining and entertaining. Off road parking leads to a detached single garage. Located close by to amenities including a convenience store, community centre, a family-owned café and local schooling, the train station is a short distance away too, making this property a great family home. Bigglesw ade town centre is located just over 1 mile away with various shops, bars and restaurants to choose from, with further big-brand shopping located at the Retail Park on the outs kirts of the town. The mainline train station provides access into London Kings Cross and St Pancras within 40 minutes making it ideal for the commuter. Offered in great condition this property must be viewed to be fully appreciated with viewings arranged by contacting our Bigglesw ade estate agent offices.

GROUND FLOOR 580 sq.ft. (53.9 sq.m.) approx.

TOTAL FLOOR AREA: 1400 sq.ft. (130.0 sq.m.) approx.

Made with Metropix ©2024