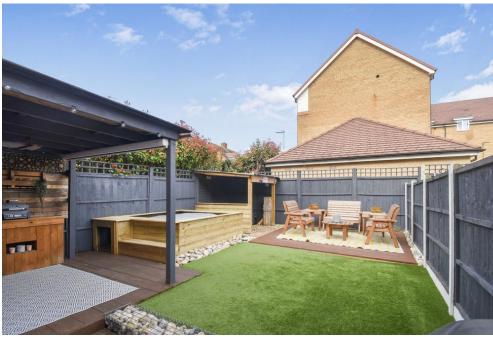

Harvey Robinson estate agents in Bigglesw ade are delighted to offer for sale this beautifully presented double fronted four-bedroom semi-detached family home located within the hugely sought-after Kings Reach development. Constructed in 2013 by Taylor Wimpley to the ever popular 'Kentdale' design the accommodation in brief consists of an entrance hall, cloakroom, 19ft lounge, spacious kitchen/dining room and a utility room completing the internal downstairs living space. Four bedrooms with an ensuite to bedroom one, and a family bathroom can be found occupying the first floor. Outside, the property has an enclosed landscaped rear garden primarily laid to artificial turf with a covered pergola – perfect for outside dining and entertaining. Off road parking leads to a detached single garage. Located close by to amenities including a convenience store, community centre, a family-owned café and local schooling, the train station is a short distance away too, making this property a great family home. Bigglesw ade town centre is located just over 1 mile away with various shops, bars and restaurants to choose from, with further big-brand shopping located at the Retail Park on the outs kirts of the town. The mainline train station provides access into London Kings Cross and St Pancras within 40 minutes making it ideal for the commuter. Offered in great condition this property must be viewed to be fully appreciated with viewings arranged by contacting our Bigglesw ade estate agent offices.