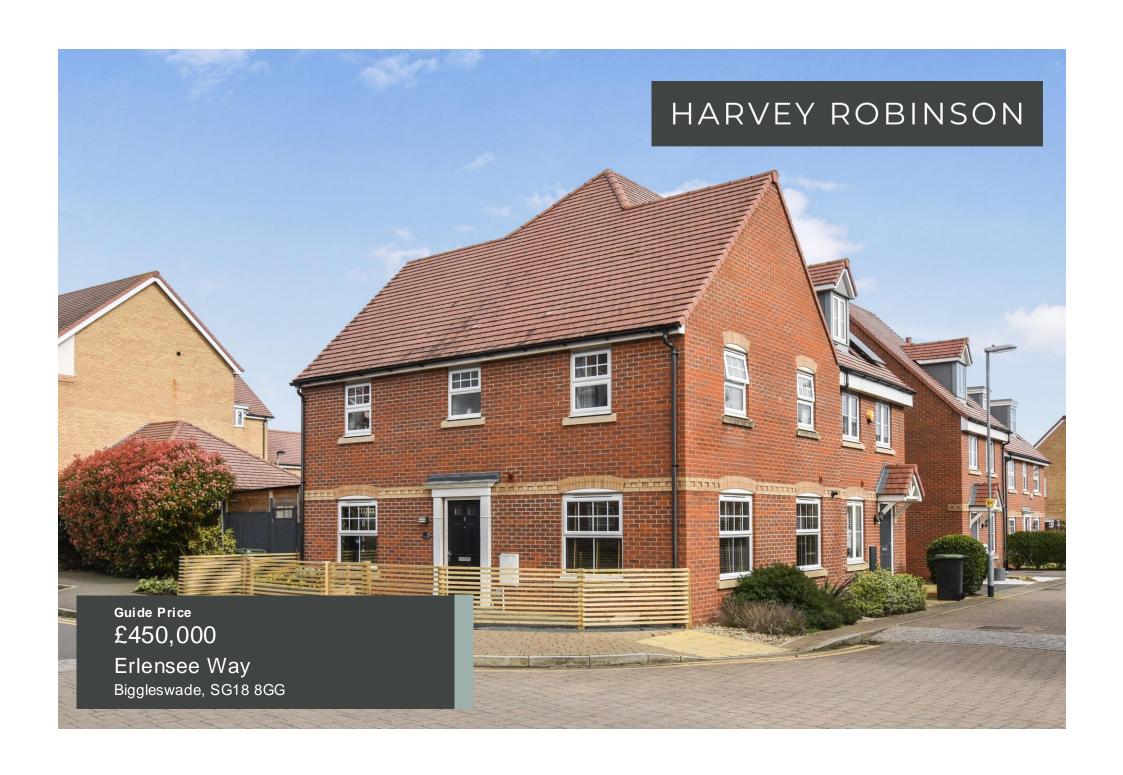

Harvey Robinson estate agents in Bigglesw ade are delighted to offer for sale this beautifully presented double fronted four-bedroom semi-detached family home located within the hugely sought-after Kings Reach development. Constructed in 2013 by Taylor Wimpley to the ever popular 'Kentdale' design the accommodation in brief consists of an entrance hall, cloakroom, 19ft lounge, spacious kitchen/dining room and a utility room completing the internal downstairs living space. Four bedrooms with an ensuite to bedroom one, and a family bathroom can be found occupying the first floor. Outside, the property has an enclosed landscaped rear garden primarily laid to artificial turf with a covered pergola – perfect for outside dining and entertaining. Off road parking leads to a detached single garage. Located close by to amenities including a convenience store, community centre, a family-owned café and local schooling, the train station is a short distance away too, making this property a great family home. Bigglesw ade town centre is located just over 1 mile away with various shops, bars and restaurants to choose from, with further big-brand shopping located at the Retail Park on the outs kirts of the town. The mainline train station provides access into London Kings Cross and St Pancras within 40 minutes making it ideal for the commuter. Offered in great condition this property must be viewed to be fully appreciated with viewings arranged by contacting our Bigglesw ade estate agent offices.

## **FAQs**

Property Tenure: Freehold

Property Built: 2013 Council Tax Band: D Water Meter: Yes

Rear Garden Aspect: North

Lower School Catchment: St Andrews East Middle School Catchment: Edward Peake

Upper School Catchment: Stratton Postcode for SatNav: SG18 8GG