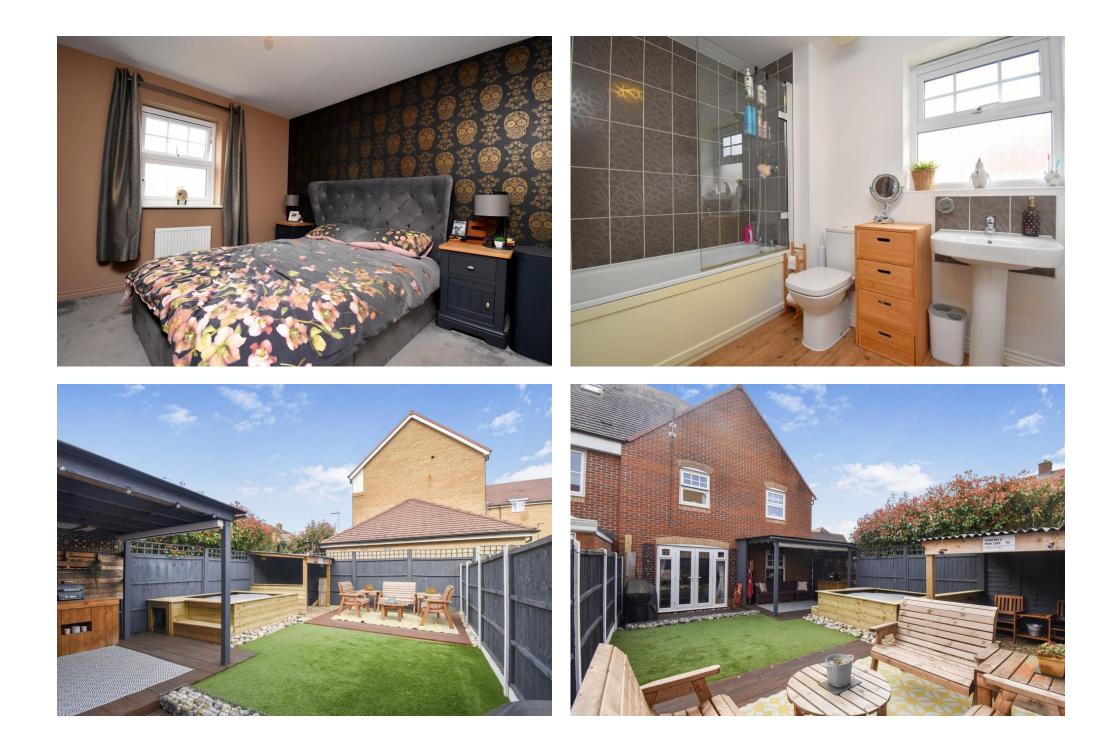

# HARVEY ROBINSON

H

וררר

1 4 28

BEE

H

H

Guide Price £470,000 Erlensee Way Biggleswade, SG18 8GG Harvey Robinson estate agents in Bigglesw ade are delighted to offer for sale this beautifully presented double fronted four-bedroom semi-detached family home located within the hugely sought-after Kings Reach development. Constructed in 2013 by Taylor Wimpey to the ever popular 'Kentdale' design the accommodation in brief consists of an entrance hall, cloakroom, 19ft lounge, spacious kitchen/dining room and a utility room completing the internal dow nstairs living space. Four bedrooms with an ensuite to bedroom one, and a family bathroom can be found occupying the first floor. Outside, the property has an enclosed landscaped rear garden primarily laid to artificial turf with a covered pergola – perfect for outside dining and entertaining. Off road parking leads to a detached single garage. Located close by to amenities including a convenience store, community centre, a family-ow ned café and local schooling, the train station is a short distance away too, making this property a great family home. Bigglesw ade town centre is located just over 1 mile away with various shops, bars and restaurants to choose from, with further big-brand shopping located at the Retail Park on the outskirts of the town. The mainline train station provides access into London Kings Cross and St Pancras within 40 minutes making it ideal for the commuter. Offered in great condition this property must be view ed to be fully appreciated with viewings arranged by contacting our Bigglesw ade estate agent offices.