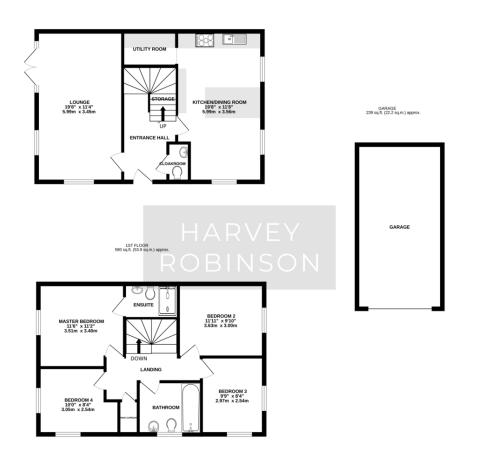

GROUND FLOOR 580 sq.ft. (53.9 sq.m.) approx.

TOTAL FLOOR AREA : 1400 sq.ft. (130.0 sq.m.) approx. Made with Metropix ©2024