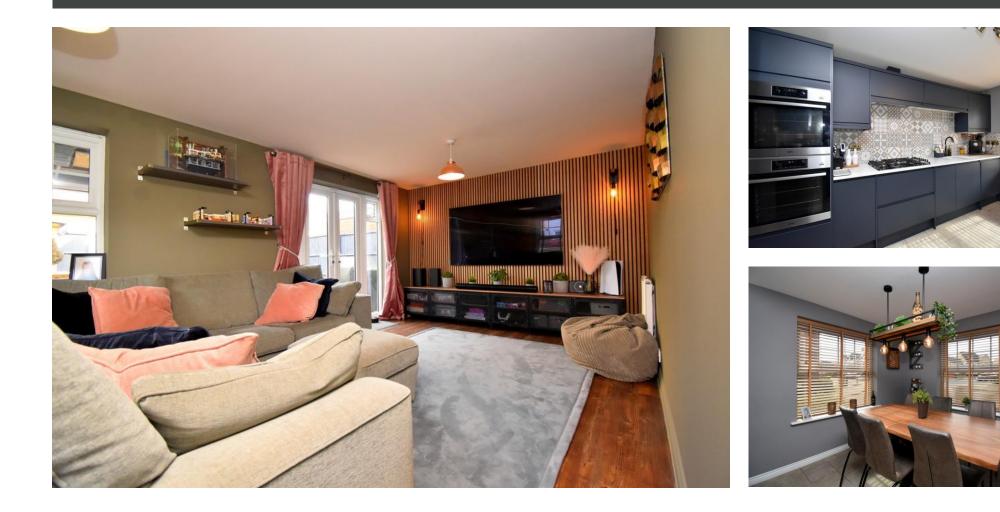

# HARVEY ROBINSON

H

וררר

1 4 28

BEE

H

H

Guide Price £470,000 Erlensee Way Biggleswade, SG18 8GG Harvey Robinson estate agents in Bigglesw ade are delighted to offer for sale this beautifully presented double fronted four-bedroom semi-detached family home located within the hugely sought-after Kings Reach development. Constructed in 2013 by Taylor Wimpey to the ever popular 'Kentdale' design the accommodation in brief consists of an entrance hall, cloakroom, 19ft lounge, spacious kitchen/dining room and a utility room completing the internal dow nstairs living space. Four bedrooms with an ensuite to bedroom one, and a family bathroom can be found occupying the first floor. Outside, the property has an enclosed landscaped rear garden primarily laid to artificial turf with a covered pergola – perfect for outside dining and entertaining. Off road parking leads to a detached single garage. Located close by to amenities including a convenience store, community centre, a family-ow ned café and local schooling, the train station is a short distance away too, making this property a great family home. Bigglesw ade town centre is located just over 1 mile away with various shops, bars and restaurants to choose from, with further big-brand shopping located at the Retail Park on the outskirts of the town. The mainline train station provides access into London Kings Cross and St Pancras within 40 minutes making it ideal for the commuter. Offered in great condition this property must be view ed to be fully appreciated with viewings arranged by contacting our Bigglesw ade estate agent offices.