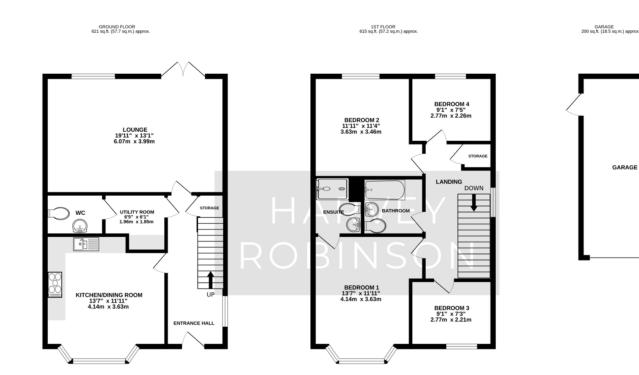

Harvey Robinson estate agents in Biggleswade are delighted to offer a unique opportunity to purchase this well-presented four bedroom detached family home located within the hugely popular and desirable Kings Reach development. Presented in immaculate condition and benefiting from numerous upgrades throughout, the internal living space in brief consists of an entrance hall, a utility room leading to a cloakroom, and a spacious kitchen/breakfast room with a bay-window to the front. A generous size lounge/dining room with French-style doors opening to the rear garden completes the ground floor living accommodation. Four bedrooms with ensuite facilities to the main bedroom and a family bathroom can be found on the first floor leading off from the landing. Outside, the large garden is fully enclosed with upgraded concrete fence posts and panels and is primarily laid to lawn. Ample off road parking can be found to the side of this home on the upgraded tarmac drive way in front of the over-sized single garage which benefits from power and lighting. The property is located a short distance from Central Square with amenities to include a local convenience store, primary schooling, a community centre and a popular cafe and would make for an ideal family home. Biggleswade Town is located just over 1 mile away with various shops, bars and restaurants with further big-branded shopping located at the Retail Park on the outskirts of the town. The mainline train station provides access into London Kings Cross within 40 minutes making it ideal for the commuter. Viewings can be arranged by contacting our Biggleswade estate agent offices.

TOTAL FLOOR AREA : 1436 sq.ft. (133.4 sq.m.) approx. Made with Metropix ©2024 FAQs

Tenure: Freehold Property Built: 2013 Council Tax Band: E EPC Rating: C Rear Garden Aspect: North Water Meter: Yes Lower School Catchment: St Andrews East Middle School Catchment: Edward Peake Upper School Catchment: Stratton Postcode: SG18 8FX What3Words location: ///magazines.craziest.testers