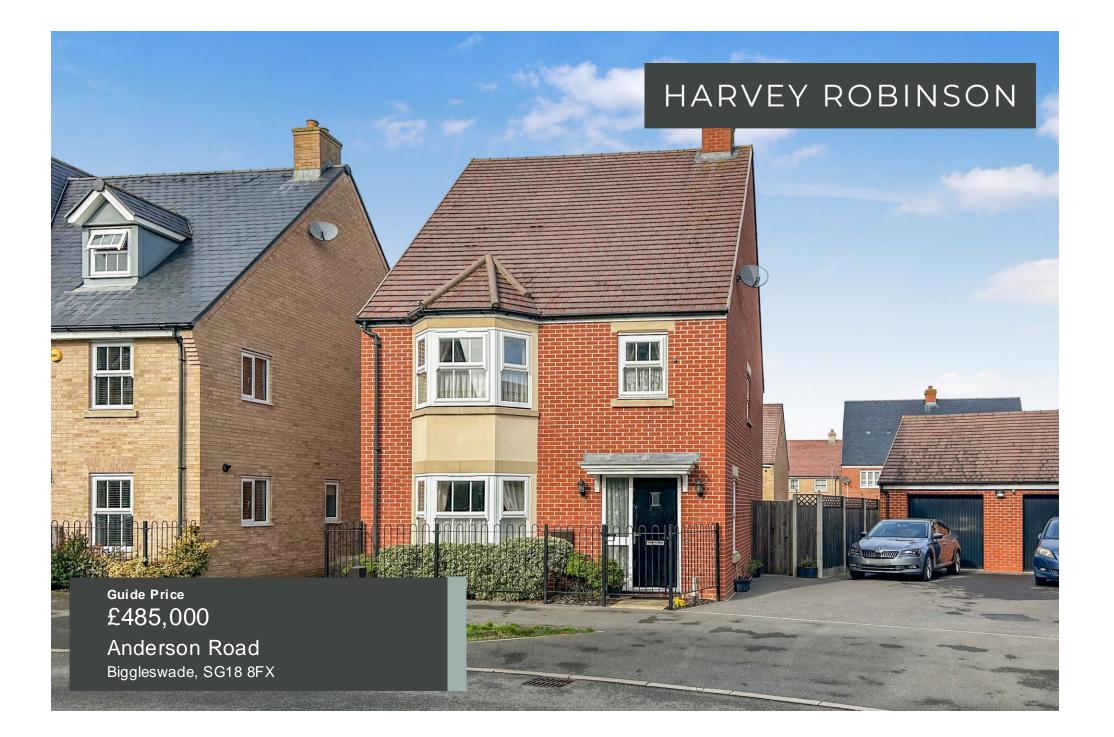

Harvey Robinson estate agents in Biggleswade are delighted to offer a unique opportunity to purchase this well-presented four bedroom detached family home located within the hugely popular and desirable Kings Reach development. Presented in immaculate condition and benefiting from numerous upgrades throughout, the internal living space in brief consists of an entrance hall, a utility room leading to a cloakroom, and a spacious kitchen/breakfast room with a bay-window to the front. A generous size lounge/dining room with French-style doors opening to the rear garden completes the ground floor living accommodation. Four bedrooms with ensuite facilities to the main bedroom and a family bathroom can be found on the first floor leading off from the landing. Outside, the large garden is fully enclosed with upgraded concrete fence posts and panels and is primarily laid to lawn. Ample off road parking can be found to the side of this home on the upgraded tarmac drive way in front of the over-sized single garage which benefits from power and lighting. The property is located a short distance from Central Square with amenities to include a local convenience store, primary schooling, a community centre and a popular cafe and would make for an ideal family home. Biggleswade Town is located just over 1 mile away with various shops, bars and restaurants with further big-branded shopping located at the Retail Park on the outskirts of the town. The mainline train station provides access into London Kings Cross within 40 minutes making it ideal for the commuter. Viewings can be arranged by contacting our Biggleswade estate agent offices.