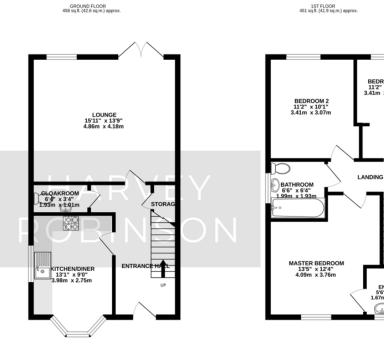

Harvey Robinson estate agents in Bigglesw ade are delighted to offer for sale this three-bedroom detached family home located within the hugely popular and highly sought-after Kings Reach development. Constructed in 2015 by Taylor Wimpey, the property is offered in immaculate condition throughout and in brief consists of an entrance hall, cloakroom, a kitchen/dining room with bay window packed with fully integrated appliances, and a lounge with French-style doors opening to the rear garden completing the ground floor living space. The three bedrooms with ensuite facilities to the main bedroom, and a family bathroom can be found occupying the first floor. Outside, the property has a landscaped enclosed garden and a single garage with parking for two vehicles. The garage has been part-converted and is insulated along with power connected providing an excellent studio/working-from-home space. Perfect for a family, this home is located a short distance from Central Square with amenities to include a local convenience store, a popular family-ow ned café and takeaw ay outlets, primary schooling, a community centre and with play parks nearby, this property would make for an ideal family home. Bigglesw ade town centre is located just over 1 mile aw ay with various shops, bars and restaurants to choose from, with further big-branded shopping located at the Retail Park on the outskirts of the town. The mainline train station provides access into London Kings Cross and St Pancras within 40 minutes making it ideal for the commuter too.

## TOTAL FLOOR AREA : 1161 sq.ft. (107.8 sq.m.) approx. Made with Metropix ©2024

**FAQs** 

Property Tenure: Freehold Property Built: 2015 Council Tax Band: D EPC Rating: TBC Rear Garden Aspect: South Water Meter: Yes Lower School Catchment: St Andrews East Middle School Catchment: Edward Peake Upper School Catchment: Stratton Postcode for SatNav: SG18 8GA Water Meter: Yes Loft Boarded: No What3Words Location: ///eyeliner.rewarding.clicker