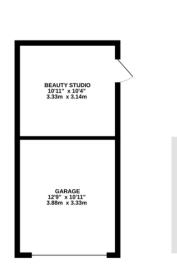

GARAGE / BEAUTY ROOM 252 sq.ft. (23.4 sq.m.) approx

## TOTAL FLOOR AREA : 1161 sq.ft. (107.8 sq.m.) approx. Made with Metropix ©2024

**FAQs** 

Property Tenure: Freehold Property Built: 2015 Council Tax Band: D EPC Rating: TBC Rear Garden Aspect: South Water Meter: Yes Lower School Catchment: St Andrews East Middle School Catchment: Edward Peake Upper School Catchment: Stratton Postcode for SatNav: SG18 8GA Water Meter: Yes Loft Boarded: No What3Words Location: ///eyeliner.rewarding.clicker