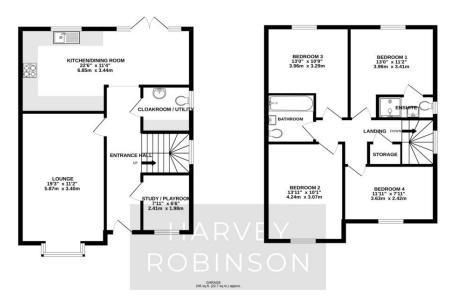

## **PROPERTY SUMMARY**

Harvey Robinson estate agents in Biggleswade are delighted to offer for sale with no onward chain this well presented four double bedroom detached family home located within the highly popular and sought-after St Andrews development. Constructed by Bellway Homes, the spacious accommodation in brief consists of an entrance hall, cloakroom and utility, a study/play room, a 19ft lounge with bay window and a 22ft in length fully integrated kitchen/dining room with UPVC French-style doors leading out to the rear garden, completing the downstairs living space. Four double bedrooms with an ensuite to bedroom one as well as a family bathroom can be found occupying the first floor. Outside, the property has an enclosed low maintenance garden to the rear with a timber raised decking area and artificial turf. The generous sized garden has direct access to the single garage with a side gate leading to the off road parking to the front, suitable for two vehicles.

GROUND FLOOR 1ST FLOOR 543 sq.1t. (56.9 sq.m.) approx. 634 sq.1t. (56.9 sq.m.) approx.

TOTAL FLOOR AREA: 1522 sq.ft. (141.4 sq.m.) approx.