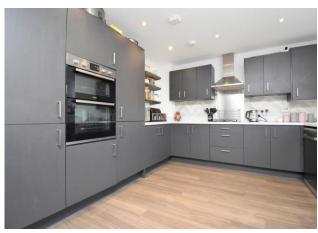

## **PROPERTY SUMMARY**

Harvey Robinson estate agents in Biggleswade are delighted to offer for sale with no onward chain this well presented four double bedroom detached family home located within the highly popular and sought-after St Andrews development. Constructed by Bellway Homes, the spacious accommodation in brief consists of an entrance hall, cloakroom and utility, a study/play room, a 19ft lounge with bay window and a 22ft in length fully integrated kitchen/dining room with UPVC French-style doors leading out to the rear garden, completing the downstairs living space. Four double bedrooms with an ensuite to bedroom one as well as a family bathroom can be found occupying the first floor. Outside, the property has an enclosed low maintenance garden to the rear with a timber raised decking area and artificial turf. The generous sized garden has direct access to the single garage with a side gate leading to the off road parking to the front, suitable for two vehicles.