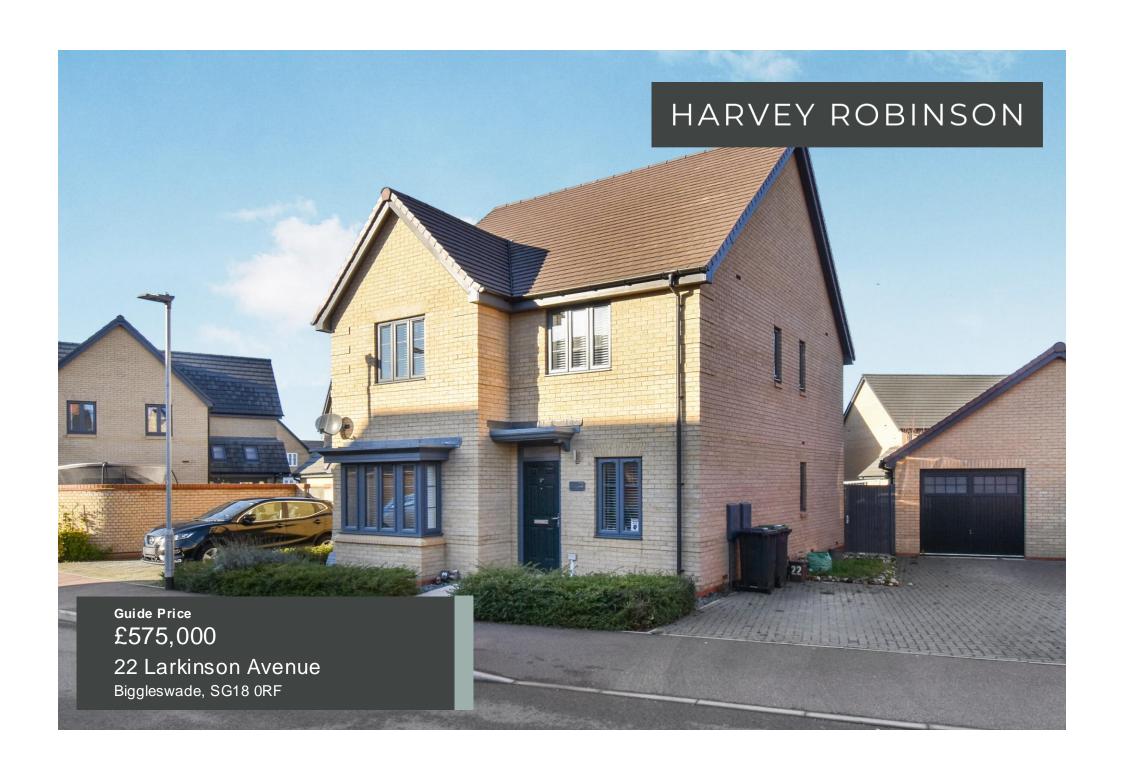

## **PROPERTY SUMMARY**

Harvey Robinson estate agents in Biggleswade are delighted to offer for sale with no onward chain this well presented four double bedroom detached family home located within the highly popular and sought-after St Andrews development. Constructed by Bellway Homes, the spacious accommodation in brief consists of an entrance hall, cloakroom and utility, a study/play room, a 19ft lounge with bay window and a 22ft in length fully integrated kitchen/dining room with UPVC French-style doors leading out to the rear garden, completing the downstairs living space. Four double bedrooms with an ensuite to bedroom one as well as a family bathroom can be found occupying the first floor. Outside, the property has an enclosed low maintenance garden to the rear with a timber raised decking area and artificial turf. The generous sized garden has direct access to the single garage with a side gate leading to the off road parking to the front, suitable for two vehicles.