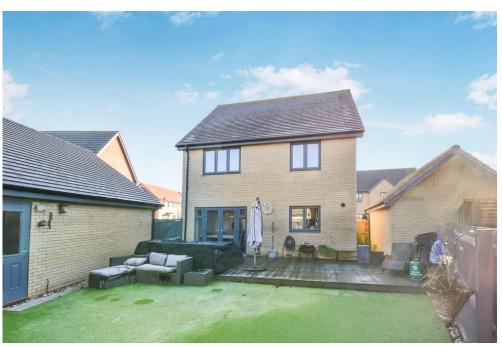

## **PROPERTY SUMMARY**

Harvey Robinson estate agents in Biggleswade are delighted to offer for sale with no onward chain this well presented four double bedroom detached family home located within the highly popular and sought-after St Andrews development. Constructed by Bellway Homes, the spacious accommodation in brief consists of an entrance hall, cloakroom and utility, a study/play room, a 19ft lounge with bay window and a 22ft in length fully integrated kitchen/dining room with UPVC French-style doors leading out to the rear garden, completing the downstairs living space. Four double bedrooms with an ensuite to bedroom one as well as a family bathroom can be found occupying the first floor. Outside, the property has an enclosed low maintenance garden to the rear with a timber raised decking area and artificial turf. The generous sized garden has direct access to the single garage with a side gate leading to the off road parking to the front, suitable for two vehicles.