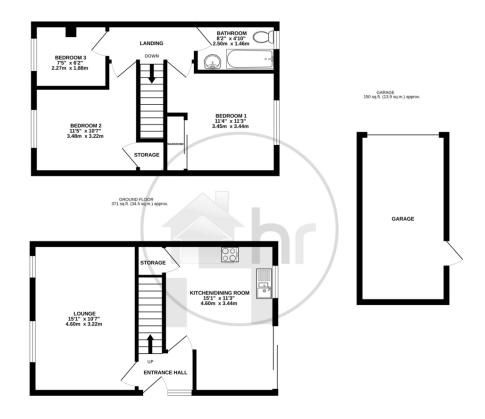

Harvey Robinson estate agents in Biggleswade are delighted to offer for sale this spacious three bedroom semi-detached family home located within the market town of Sandy. The property in brief consists of an Entrance Hall, a good sized Lounge and a Kitchen/Dining Room with patio doors leading out to the rear Garden completing the Ground Floor living space. The three Bedrooms and a family Bathroom can be found occupying the First Floor. Outside, the property has a picket-fence enclosed Garden to the front, and to the rear is a recently landscaped Garden primarily laid to lawn with a paved patio area perfect for outside dining and entertaining. The property also has a single Garage. Perfect for the family, the property is ideally located within walking distance to the town centre with all the amenities you'd expect, to include shops, bars restaurants and schooling. For the commuter, excellent transport links are present with access North and South via the A1 as well as the mainline Train Station with trains every 30 minutes providing access into London Kings Cross and St Pancras within the hour. This property must be viewed to be fully appreciated with appointments booked by contacting our Biggleswade estate agent offices.

1ST FLOOR 370 sq.ft. (34.4 sq.m.) approx.

TOTAL FLOOR AREA: 891 sq.ft. (82.8 sq.m.) approx.

Made with Metropix ©2023