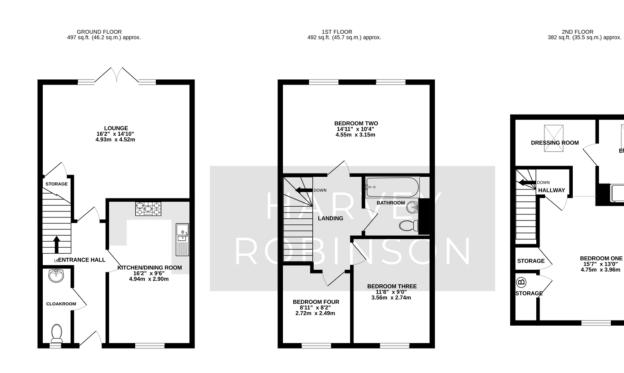

TOTAL FLOOR AREA : 1370 sq.ft. (127.3 sq.m.) approx. Made with Metropix ©2023 FAQs

Tenure: Freehold Property Built: 2012 Council Tax Band: E Rear Garden Aspect: North Lower School Catchment: St Andrews East Middle School Catchment: Edward Peake Upper School Catchment: Stratton Parking: Two Allocated Spaces Onward Movements: Chain Free What3Words Location: ///swung.tries.screen