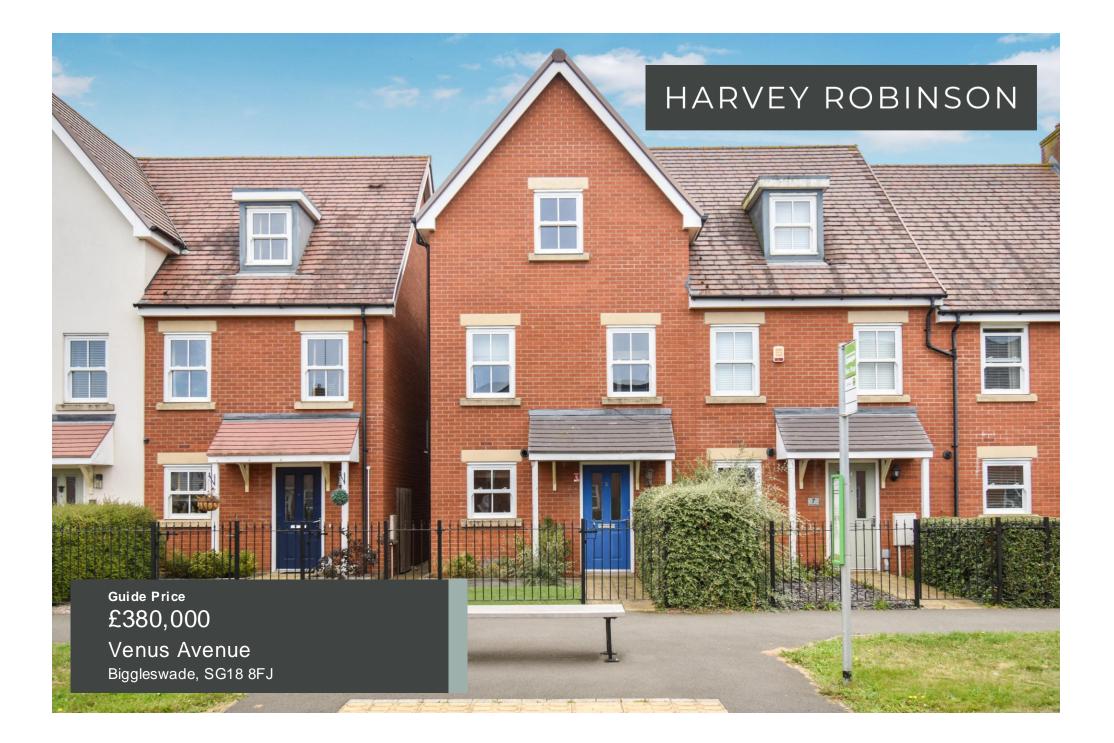

Harvey Robinson estate agents in Biggleswade are delighted to offer for sale this well presented four bedroom end of terrace family home located within the hugely popular and sought-after Kings Reach development in Biggleswade. The spacious accommodation, spread over three floors, in brief consists of an Entrance Hall, Cloakroom, a stylish-fitted Kitchen and a good size Lounge/Dining Room completing the downstairs living space. Two double Bedrooms and a family Bathroom can be found occupying the First Floor, with the Master Bedroom complete with its own Ensuite facilities and a further double Bedroom found located on the Second Floor. Outside, the property has low maintenance enclosed Gardens to the front and rear with two allocated car parking spaces located to the rear of this home. The property is located a short distance from Central Square with amenities to include a local convenience store, primary schooling, a community centre and a popular cafe and would make for an ideal family home. Biggleswade Town is located just over 1 mile away with various shops, bars and restaurants with further big-branded shopping located at the Retail Park on the outskirts of the town. The mainline train station provides access into London Kings Cross within 40 minutes making it ideal for the commuter. Viewings can be arranged by contacting our Biggleswade estate agent offices.