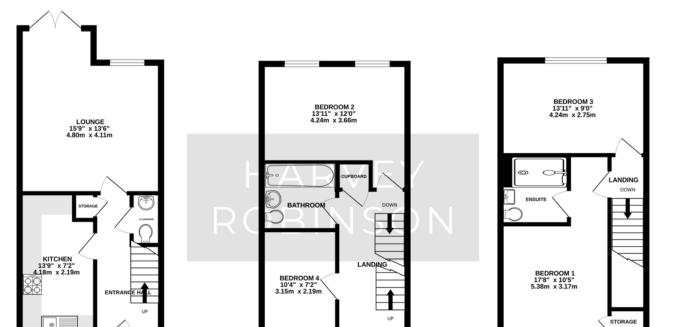

Harvey Robinson estate agents in Biggleswade are delighted to offer for sale this well presented four bedroom end of terrace family home located within the hugely popular and sought-after Kings Reach development in Biggleswade. The spacious accommodation, spread over three floors, in brief consists of an Entrance Hall, Cloakroom, a stylish-fitted Kitchen and a good size Lounge/Dining Room completing the downstairs living space. Two double Bedrooms and a family Bathroom can be found occupying the First Floor, with the Master Bedroom complete with its own Ensuite facilities and a further double Bedroom found located on the Second Floor. Outside, the property has low maintenance enclosed Gardens to the front and rear with two allocated car parking spaces located to the rear of this home. The property is located a short distance from Central Square with amenities to include a local convenience store, primary schooling, a community centre and a popular cafe and would make for an ideal family home. Biggleswade Town is located just over 1 mile away with various shops, bars and restaurants with further big-branded shopping located at the Retail Park on the outskirts of the town. The mainline train station provides access into London Kings Cross within 40 minutes making it ideal for the commuter. Viewings can be arranged by contacting our Biggleswade estate agent offices.

GROUND FLOOR 376 sq.ft. (34.9 sq.m.) approx. 1ST FLOOR 364 sq.ft. (33.8 sq.m.) approx.

TOTAL FLOOR AREA: 1109 sq.ft. (103.0 sq.m.) approx Made with Metropix ©2023