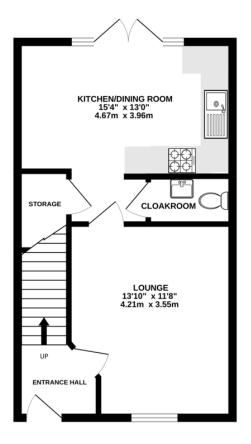

Harvey Robinson estate agents in Biggleswade are delighted to offer for sale this three bedroom end of terraced family home I ocated within the popular Kings Reach development. Constructed in 2015 by Taylor Wimpey to 'The Gosford' design, the property is in great condition throughout and in brief consists of an Entrance Hall, Cloakroom, Lounge and a spacious Kitchen/Dining Room, to the Ground Floor. The Bedrooms, with an Ensuite and built-in wardrobes to Bedroom One, and a Family Bathroom can be found on the First Floor. Outside, the property has a South-facing garden laid to lawn to the Rear and off road parking for two vehicles with a Carport. Located a short distance from Central Square with amenities to include a local convenience store, primary schooling, a popular café, and fish & chip shop as well as a community centre and play parks, this property would make for an ideal family home. Biggleswade Town is located just over 1 mile away with various shops, bars and restaurants with further brand shopping located at the Retail Park on the outskirts of the town. The mainline train station provides access into London Kings Cross within 40 minutes making it ideal for the commuter. Viewings can be arranged by contacting our Biggleswade estate agent offices.

GROUND FLOOR 409 sq.ft. (38.0 sq.m.) approx. 1ST FLOOR 414 sq.ft. (38.5 sq.m.) approx.

TOTAL FLOOR AREA: 824 sq.ft. (76.5 sq.m.) approx.

Made with Metropix ©2022