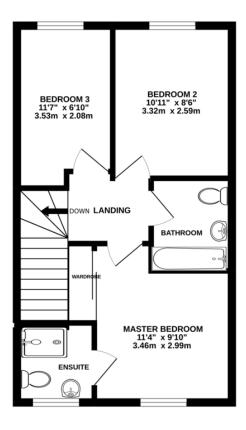

Harvey Robinson estate agents in Biggleswade are delighted to offer for sale this three bedroom end of terraced family home I ocated within the popular Kings Reach development. Constructed in 2015 by Taylor Wimpey to 'The Gosford' design, the property is in great condition throughout and in brief consists of an Entrance Hall, Cloakroom, Lounge and a spacious Kitchen/Dining Room, to the Ground Floor. The Bedrooms, with an Ensuite and built-in wardrobes to Bedroom One, and a Family Bathroom can be found on the First Floor. Outside, the property has a South-facing garden laid to lawn to the Rear and off road parking for two vehicles with a Carport. Located a short distance from Central Square with amenities to include a local convenience store, primary schooling, a popular café, and fish & chip shop as well as a community centre and play parks, this property would make for an ideal family home. Biggleswade Town is located just over 1 mile away with various shops, bars and restaurants with further brand shopping located at the Retail Park on the outskirts of the town. The mainline train station provides access into London Kings Cross within 40 minutes making it ideal for the commuter. Viewings can be arranged by contacting our Biggleswade estate agent offices.

GROUND FLOOR 409 sq.ft. (38.0 sq.m.) approx. 1ST FLOOR 414 sq.ft. (38.5 sq.m.) approx.

TOTAL FLOOR AREA: 824 sq.ft. (76.5 sq.m.) approx.

Made with Metropix ©2022