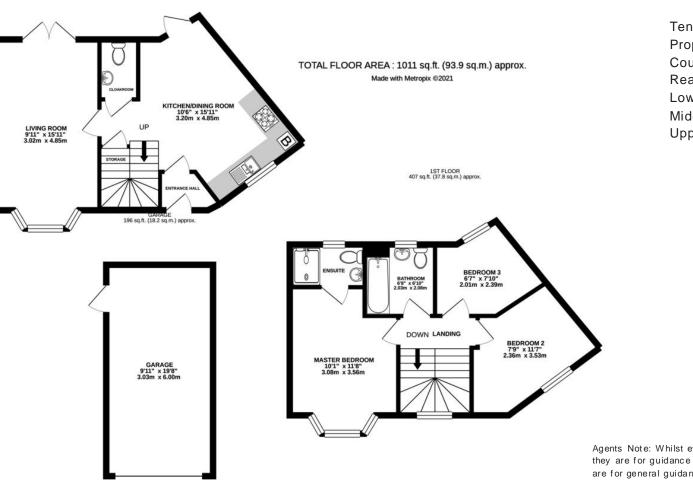

## PROPERTY SUMMARY

Harvey Robinson estate agents in Biggleswade are delighted to offer for sale this three bedroom detached family home within the high-in-demand Kings Reach development. Constructed in 2016 by Taylor Wimpey, the accommodation in brief consists of an Entrance Hall, Cloakroom, Kitchen/Dining Room and a Lounge to the Ground Floor. The three Bedrooms, with an Ensuite to the Master Bedroom, and a Family Bathroom can be found located on the First Floor. Outside, the gardens have been landscaped with low maintenance living in mind with artificial grass laid to both front and rear gardens and a paved patio providing a seating area. Ample off road parking is present, leading to a single Garage, with power and lighting connected. Located within walking distance from Central Square with amenities to include a local convenience store, new ly opened café and takeaway outlets, primary schooling, a community centre and play parks this property would make for an ideal family home. Biggleswade Town is located just over 1 mile aw ay with various shops, bars and restaurants, with further brand shopping located at the Retail Park on the outskirts of the town. The mainline train station provides access into London Kings Cross within 40 minutes making it ideal for the commuter also. Viewings can be arranged by contacting our Bigglesw ade estate agent offices.

Agents Note: Whilst every care has been taken to prepare these particulars, they are for guidance purposes only. All measurements are approximate and are for general guidance purposes only and whilst every care has been taken to ensure their accuracy, they should not be relied upon and potential buy ers/tenants are advised to recheck the measurements