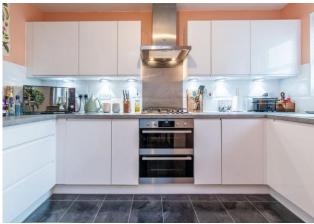

### **KITCHEN**

UPVC double glazed window, fitted kitchen comprising wall and base mounted units with work surfaces, stainless steel one and a half bowl sink and drainer, integrated appliances to include fridge/freezer, washing machine and dishwasher, integrated electric oven and gas hob with stainless steel extractor hood over, wall mounted gas fired combi-boiler.