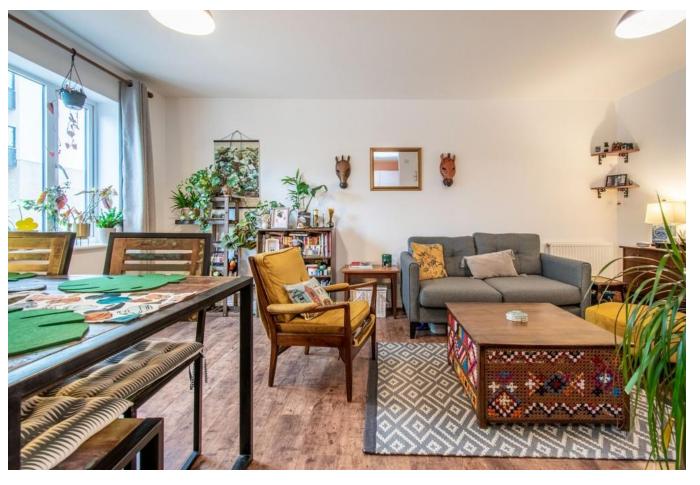

#### LOUNGE/DINING ROOM

UPVC double glazed window to front aspect, television points, open to Kitchen, radiator.