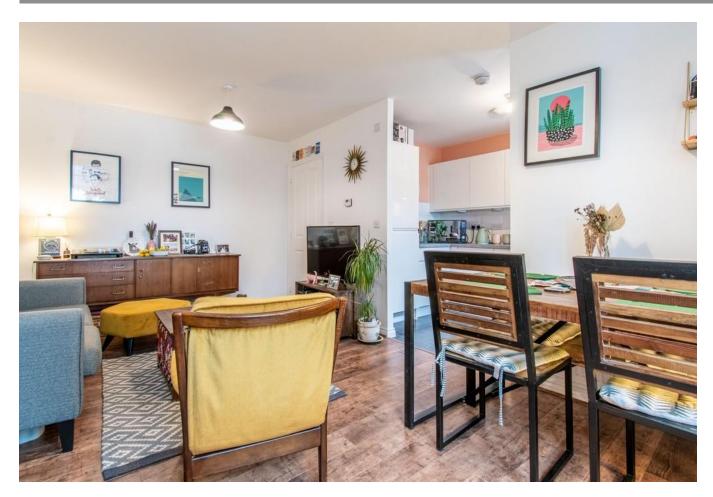

#### LOUNGE/DINING ROOM

UPVC double glazed window to front aspect, television points, open to Kitchen, radiator.

### **KITCHEN**

UPVC double glazed window, fitted kitchen comprising wall and base mounted units with work surfaces, stainless steel one and a half bowl sink and drainer, integrated appliances to include fridge/freezer, washing machine and dishwasher, integrated electric oven and gas hob with stainless steel extractor hood over, wall mounted gas fired combi-boiler.