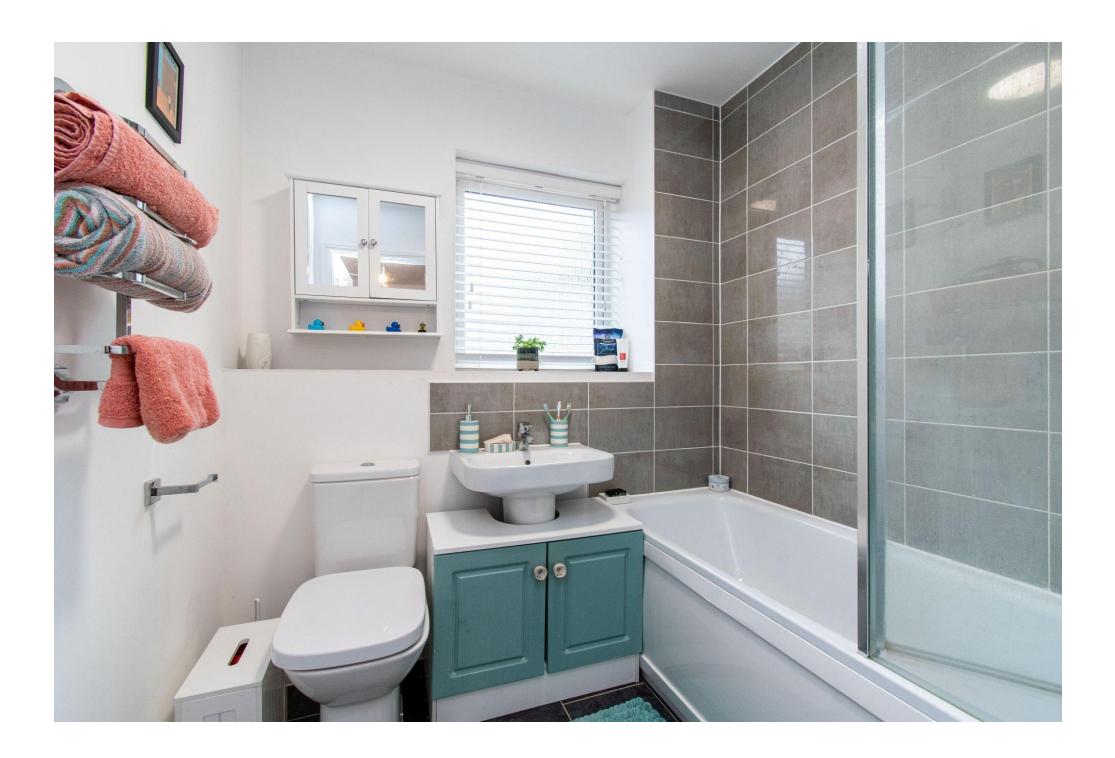

### **BATHROOM**

Three piece bathroom suite comprising WC, wash hand basin and side panel bath with shower over, extractor fan, radiator.