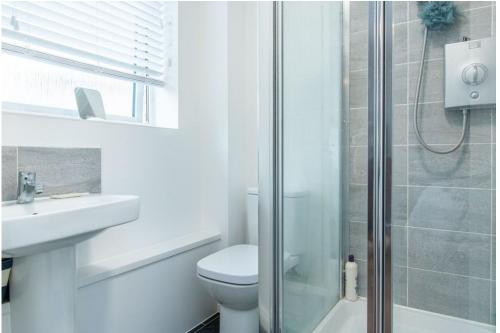

#### **ENSUITE**

Three piece suite comprising WC, wash hand basin, double shower cubicle, extractor, radiator.

### **BATHROOM**

Three piece bathroom suite comprising WC, wash hand basin and side panel bath with shower over, extractor fan, radiator.