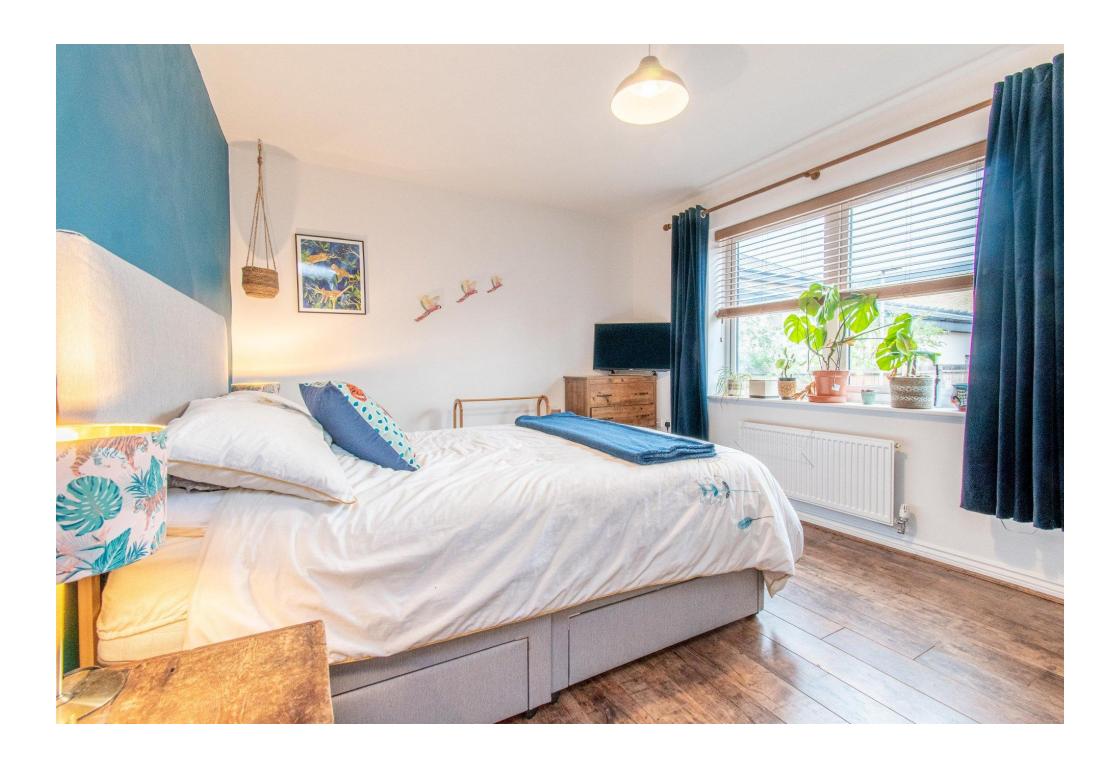

ints, open to Kitchen, radiator.

### **KITCHEN**

UPVC double glazed window, fitted kitchen comprising wall and base mounted units with work surfaces, stainless steel one and a half bowl sink and drainer, integrated appliances to include fridge/freezer, washing machine and dishwasher, integrated electric oven and gas hob with stainless steel extractor hood over, wall mounted gas fired combi-boiler.

### **MASTER BEDROOM**

UPVC double glazed windows, radiator, door to Ensuite.

#### **ENSUITE**

Three piece suite comprising WC, wash hand basin, double shower cubicle, extractor, radiator.

### **BEDROOM TWO**

UPVC double glazed window, radiator.

### **BATHROOM**

Three piece bathroom suite comprising WC, wash hand basin and side panel bath with shower over, extractor fan, radiator.







# **FACILITIES**

The property has two allocated car parking spaces, as well as benefitting from a communal bike storage area and a bin store.

# **AGENT'S NOTE**

We are advised to inform that there is an additional yearly charge of approximately £83.42 for the upkeep of the communal areas in Central Square. This is paid in April annually.







## GROUND FLOOR 650 sq.ft. (60.4 sq.m.) approx.



#### FAQ'S

Tenure: Leasehold Property Built: 2015 Council Tax Band: B

Ground Rent: £250.00 P/A

Lease Length: 125 Years from new Maintenance Charge: £1200.00 P/A

Lower School Catchment: St Andrews East Middle School Catchment: Edward Peake

Upper School Catchment: Stratton Potential Rental Income: £875.00 PCM





Agents Note: Whilst every care has been taken to prepare these particulars, th