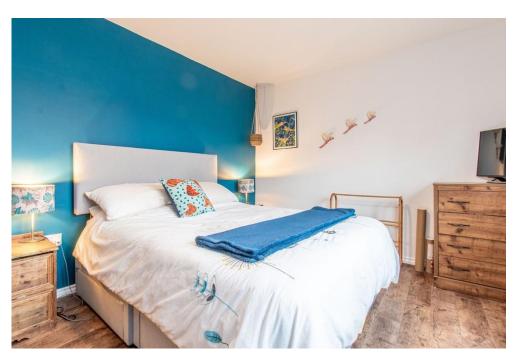

### **MASTER BEDROOM**

UPVC double glazed windows, radiator, door to Ensuite.

#### **ENSUITE**

Three piece suite comprising WC, wash hand basin, double shower cubicle, extractor, radiator.