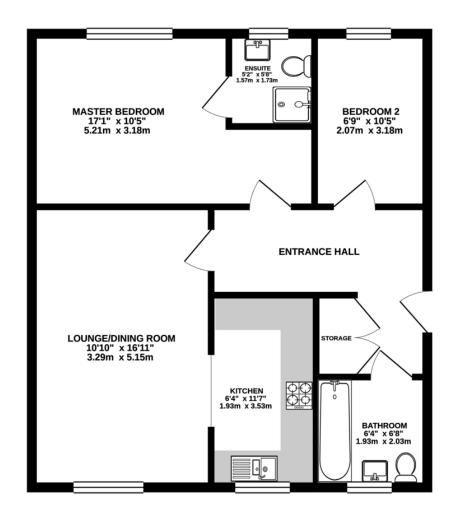

### **ENTRANCE HALL**

From Communal Hall, doors to Lounge/Dining Room, Bedrooms and Bathroom, full-height double storage cupboard, radiator.

#### LOUNGE/DINING ROOM

UPVC double glazed window to front aspect, television points, open to Kitchen, radiator.

### **KITCHEN**

UPVC double glazed window, fitted kitchen comprising wall and base mounted units with work surfaces, stainless steel one and a half bowl sink and drainer, integrated appliances to include fridge/freezer, washing machine and dishwasher, integrated electric oven and gas hob with stainless steel extractor hood over, wall mounted gas fired combi-boiler.

### **MASTER BEDROOM**

UPVC double glazed windows, radiator, door to Ensuite.

#### **ENSUITE**

Three piece suite comprising WC, wash hand basin, double shower cubicle, extractor, radiator.

### **BEDROOM TWO**

UPVC double glazed window, radiator.

### **BATHROOM**

Three piece bathroom suite comprising WC, wash hand basin and side panel bath with shower over, extractor fan, radiator.

## GROUND FLOOR 650 sq.ft. (60.4 sq.m.) approx.