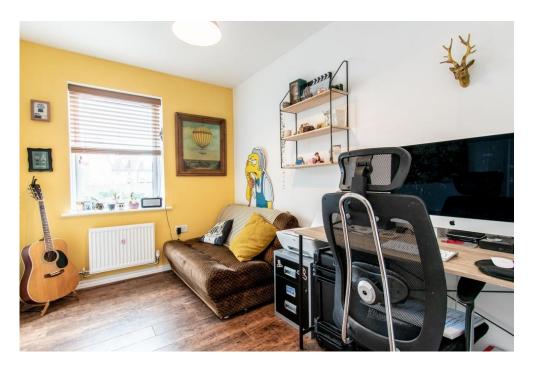

xtractor hood over, wall mounted gas fired combi-boiler.

### **MASTER BEDROOM**

UPVC double glazed windows, radiator, door to Ensuite.

#### **ENSUITE**

Three piece suite comprising WC, wash hand basin, double shower cubicle, extractor, radiator.

### **BEDROOM TWO**

UPVC double glazed window, radiator.

### **BATHROOM**

Three piece bathroom suite comprising WC, wash hand basin and side panel bath with shower over, extractor fan, radiator.







# **FACILITIES**

The property has two allocated car parking spaces, as well as benefitting from a communal bike storage area and a bin store.

# **AGENT'S NOTE**

We are advised to inform that there is an additional yearly charge of approximately £83.42 for the upkeep of the communal areas in Central Square. This is paid in April annually.







## GROUND FLOOR 650 sq.ft. (60.4 sq.m.) approx.



#### FAQ'S

Tenure: Leasehold Property Built: 2015 Council Tax Band: B

Ground Rent: £250.00 P/A

Lease Length: 125 Years from new Maintenance Charge: £1200.00 P/A

Lower School Catchment: St Andrews East Middle School Catchment: Edward Peake

Upper School Catchment: Stratton Potential Rental Income: £875.00 PCM





Agents Note: Whilst every care has been taken to prepare these particulars, they are for guidance purposes only. All measurements are approximate and are for general guidance purposes only and whilst every care has been taken to ensure their accuracy, they should not be relied upon and potential buyers/tenants are advised to recheck the measurements



# **OFFICE ADDRESS**

5 Purcell Place, Sullivan Court, Biggleswade, B