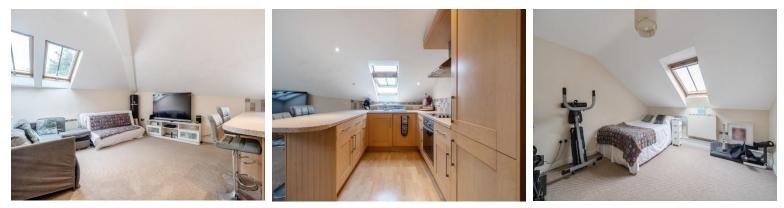

Upon entering the property, there is a welcoming hallway with doors to the bedrooms and bathroom and leads to the living space.

The open-plan living area, flooded with natural light from the double velux windows, is a generous size with plenty of room for living room furnishings as well as a table and chairs for dining.

The kitchen is equipped with a selection of units, with workspace over and inset sink and drainer beneath a further velux window. An electric oven with hob and extractor over is fitted and there is a further integrated fridge freezer. The kitchen also benefits from a fitted washing machine under the island and integrated dishwasher under the sink.

There are two double bedrooms, both of which are of a good size and also feature velux windows. Bedroom 1 has the added benefit of built-in storage.

Completing the accommodation, the family bathroom includes a three-piece white suite comprising a bath with shower over, low WC, and hand wash basin.