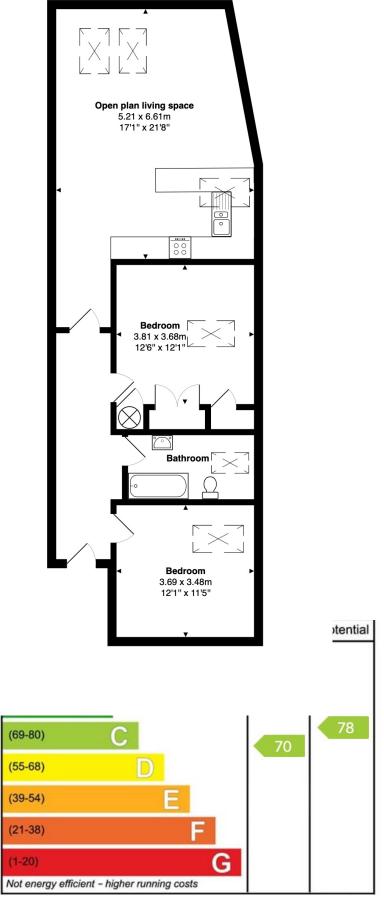

Upon entering the property, there is a welcoming hallway with doors to the bedrooms and bathroom and leads to the living space.

The open-plan living area, flooded with natural light from the double velux windows, is a generous size with plenty of room for living room furnishings as well as a table and chairs for dining.

The kitchen is equipped with a selection of units, with workspace over and inset sink and drainer beneath a further velux window. An electric oven with hob and extractor over is fitted and there is a further integrated fridge freezer. The kitchen also benefits from a fitted washing machine under the island and integrated dishwasher under the sink.

There are two double bedrooms, both of which are of a good size and also feature velux windows. Bedroom 1 has the added benefit of built-in storage.

Completing the accommodation, the family bathroom includes a three-piece white suite comprising a bath with shower over, low WC, and hand wash basin.

#### Further Information & Services:

Tenure: Leasehold (99 year lease since 2014 with 89 years remaining)

Services: Mains electric and water, electric heating. Phone entry system.

EPC Rating: C

Council Tax: Band B