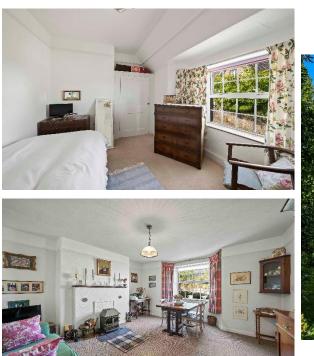

Accessed via a few stone steps and through a beautiful gabled stone porch, you're welcomed by a spacious entrance hall with a staircase and useful under-stairs storage. To the left, a bright and inviting lounge—formerly known as the parlour—features a wood-burning stove and a large window flooding the room with natural light. On the opposite side, a generous dining room also enjoys a cosy wood burner and a feature fireplace, perfect for entertaining or family meals.

Upstairs, a good-sized landing leads to three double bedrooms, all with pleasant outlooks. The main bedroom is exceptionally spacious and enjoys far-reaching views over the countryside and the beautiful church opposite. The second bedroom was an addition in the mid-80s and adds extra space, ideal for a family. The bathroom is well equipped with bath with mixer shower, WC and basin, all in a clean white suite.