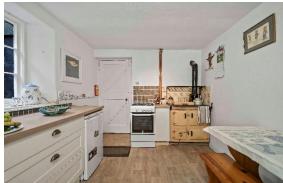

The dining room flows into a stylish, well-equipped kitchen featuring an oil-fired Rayburn, a conventional oven, undercounter fridge, and space and plumbing for a washing machine. A rear porch offers additional storage and access to the garden.