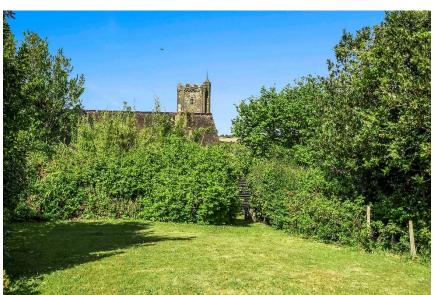

### The Property:

Set in the heart of the picturesque village of East Allington, this striking Grade II listed stone-built residence offers a rare opportunity to own one of the area's most historic and charming homes. Originally constructed in 1849 as the Estate Manager's house for the Fallapit Estate, this doublefronted detached property is brimming with character and occupies a generous plot with elevated gardens and superb views across the village and church.

Outside, the elevated rear garden is private, peaceful, and split into two tiers—ideal for relaxing, gardening, or even the addition of a home office or summerhouse (subject to permissions).

There is also a large cellar, accessible externally - perfect for practical storage needs. Off-road parking for at least two vehicles is situated at the lower side of property.

### The Location:

East Allington is a small, picturesque village known for its idyllic countryside setting, surrounded by rolling hills, farmland, and lush greenery. With a thriving primary school, lovely church and the infamous pub The Fortescue Arms (which boasts the best Sunday Roast in Devon), there is plenty to offer all ages. East Allington is close to the popular market town of Kingsbridge and a short drive from the stunning South Devon coastline, making it an attractive location for those who appreciate both countryside and seaside environments. East Allington also benefits from being approximately 10 miles from Dartmouth and Totnes giving you plenty of options for places to visit.