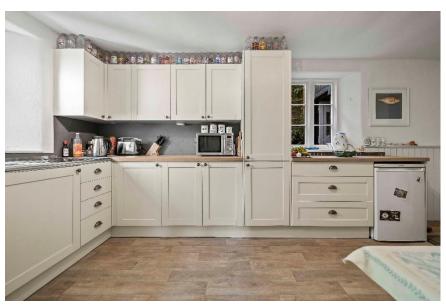

The dining room flows into a stylish, well-equipped kitchen featuring an oil-fired Rayburn, a conventional oven, undercounter fridge, and space and plumbing for a washing machine. A rear porch offers additional storage and access to the garden.