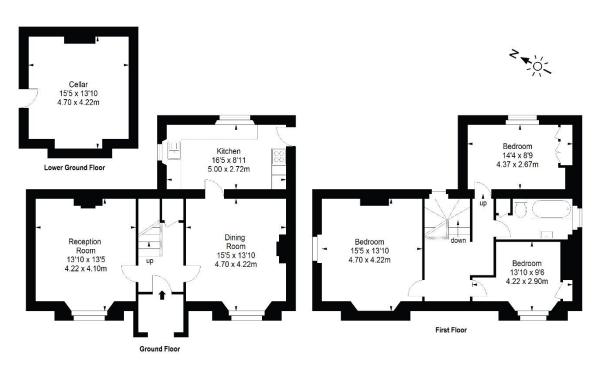

This property is made of standard stone construction.

Approximate Gross Internal Area = 145.50 sqm / 1567 sq ft NB. This Floorplan is for illustrative purposes only. All dimensions are approximate.