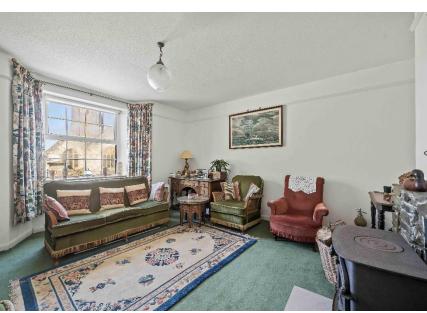

Accessed via a few stone steps and through a beautiful gabled stone porch, you're welcomed by a spacious entrance hall with a staircase and useful under-stairs storage. To the left, a bright and inviting lounge—formerly known as the parlour—features a wood-burning stove and a large window flooding the room with natural light. On the opposite side, a generous dining room also enjoys a cosy wood burner and a feature fireplace, perfect for entertaining or family meals.