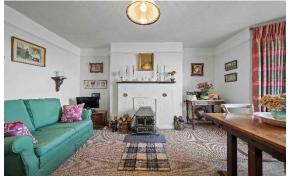

Accessed via a few stone steps and through a beautiful gabled stone porch, you're welcomed by a spacious entrance hall with a staircase and useful under-stairs storage. To the left, a bright and inviting lounge—formerly known as the parlour—features a wood-burning stove and a large window flooding the room with natural light. On the opposite side, a generous dining room also enjoys a cosy wood burner and a feature fireplace, perfect for entertaining or family meals.