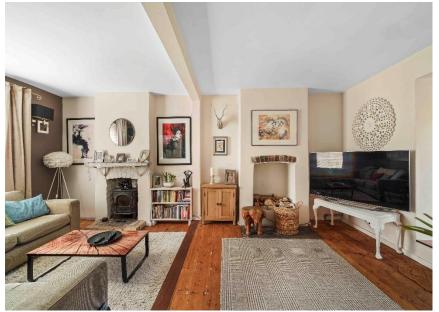

The spacious lounge exudes warmth and comfort and is centred around a feature wood-burning stove that creates a cosy and inviting atmosphere.

The country-style kitchen offers ample room for a breakfast table and has an integrated oven with hob over, as well as space for an undercounter fridge and plumbing for a washing machine. There is further access to the courtyard garden from here also.