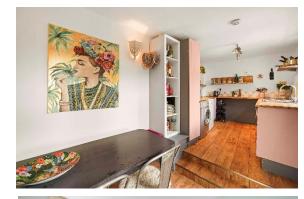

The spacious lounge exudes warmth and comfort and is centred around a feature wood-burning stove that creates a cosy and inviting atmosphere.

The country-style kitchen offers ample room for a breakfast table and has an integrated oven with hob over, as well as space for an undercounter fridge and plumbing for a washing machine. There is further access to the courtyard garden from here also.