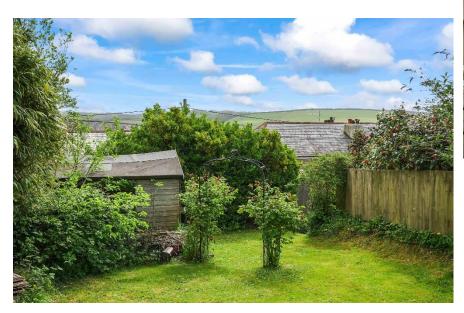

Outside, a gated path leads to a generously sized, private lawned garden—an ideal setting for outdoor relaxation, entertaining, or family activities. There is also the added benefit of previous planning permission for a garden room, offering potential for further enhancement.