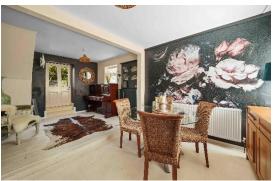

From the front door, you enter into a versatile reception room, ideal as a family room, dining room or office space. A door opens onto a pretty courtyard—perfect for enjoying a morning coffee or unwinding at the end of the day.

The spacious lounge exudes warmth and comfort and is centred around a feature wood-burning stove that creates a cosy and inviting atmosphere.

The country-style kitchen offers ample room for a breakfast table and has an integrated oven with hob over, as well as space for an undercounter fridge and plumbing for a washing machine. There is further access to the courtyard garden from here also.