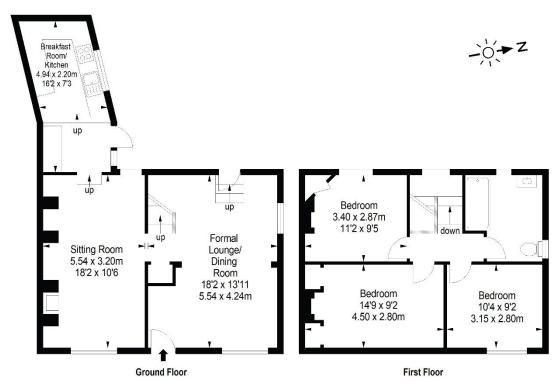

with speeds up to 80Mbps (Ofcom)

This property is made of standard construction.

Approximate Gross Internal Area = 96.71 sqm / 1041 sq ft
NB. This Floorplan is for illustrative purposes only. All dimensions are approximate.