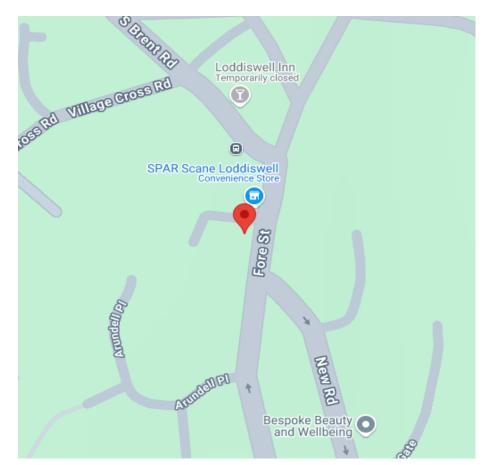

### The Location:

Loddiswell is a lovely village with a real community feel. It has a village shop and post office, church and a very popular primary school. You can also find the well-known garden centre, Avon Mill, just down the hill along with popular café and farm shops, Aune Valley Farm Shop and the Chilli Farm within close proximity. The location is ideal for commuters as it is quick drive to the A38 in order to reach Exeter and Plymouth.