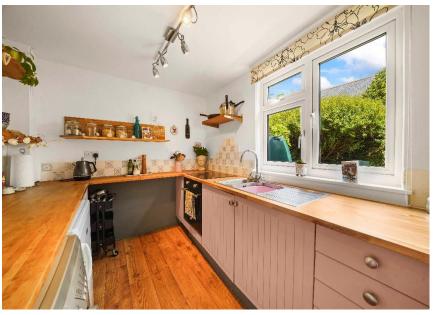

The spacious lounge exudes warmth and comfort and is centred around a feature wood-burning stove that creates a cosy and inviting atmosphere.

The country-style kitchen offers ample room for a breakfast table and has an integrated oven with hob over, as well as space for an undercounter fridge and plumbing for a washing machine. There is further access to the courtyard garden from here also.