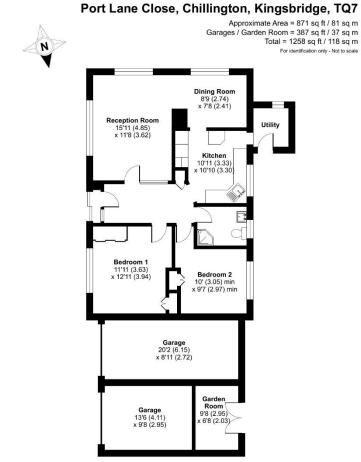

The two double bedrooms are both generously sized, with built-in storage, while the family bathroom is wellproportioned and fully functional, featuring a walk-in shower, WC, and basin. There's also scope for modernisation, allowing you to put your own stamp on the property.

The property benefits from two large garages, both with electric supply. These offer fantastic potential — subject to planning, one could be converted into an additional bedroom, office, or studio space, while still retaining a full-sized garage for storage. A large driveway provides parking for multiple vehicles with ease.

This property is made of standard construction.

GROUND FLOOR