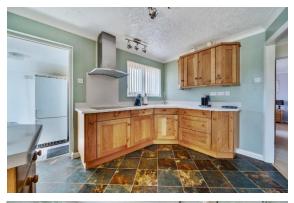

The dining room flows seamlessly from the lounge and can also be accessed from the kitchen, creating a natural, sociable layout that's ideal for entertaining.

The kitchen is fitted with an excellent range of wooden base and wall units, complemented by stylish modern white worktops, integrated hob with extractor, double oven, and microwave. A handy utility/rear porch provides space and plumbing for a washing machine, room for a fridge freezer, and storage for coats and boots — perfect for busy households.