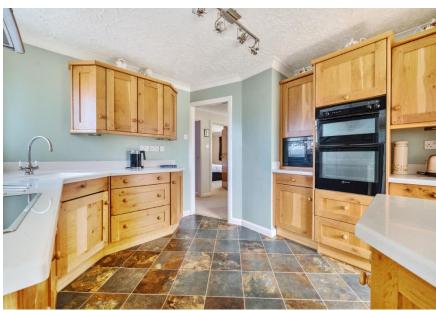

The dining room flows seamlessly from the lounge and can also be accessed from the kitchen, creating a natural, sociable layout that's ideal for entertaining.

The kitchen is fitted with an excellent range of wooden base and wall units, complemented by stylish modern white worktops, integrated hob with extractor, double oven, and microwave. A handy utility/rear porch provides space and plumbing for a washing machine, room for a fridge freezer, and storage for coats and boots — perfect for busy households.