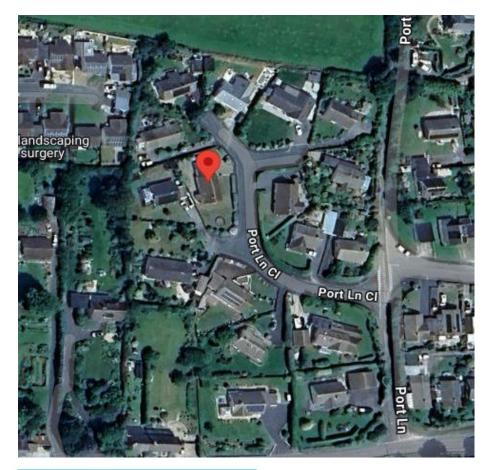

## The Location:

Chillington is a popular village around 5 miles from the market town of Kingsbridge with a post office/general stores and a health centre. The excellent primary schools of Stokenham and West Charleton CofE are minutes away in neighbouring villages. The beach at Torcross is just 5 minutes to the East and for any boat lovers, there is a slipway one mile away at Frogmore. Chillington is also on the bus route towards the pretty town of Dartmouth with some stunning views along the way.