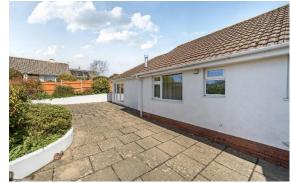

#### Outside:

The wraparound garden is a real highlight of this property. Mainly laid to lawn and dotted with established shrubs and plants for year-round colour, the garden enjoys uninterrupted countryside views from every corner. A patio area, accessed via the rear porch, offers an ideal setting for outdoor dining and entertaining. There's also a delightful summer room — a sunny, sheltered spot perfect for relaxing with a book or morning coffee.

The property benefits from two large garages, both with electric supply. These offer fantastic potential — subject to planning, one could be converted into an additional bedroom, office, or studio space, while still retaining a full-sized garage for storage. A large driveway provides parking for multiple vehicles with ease.