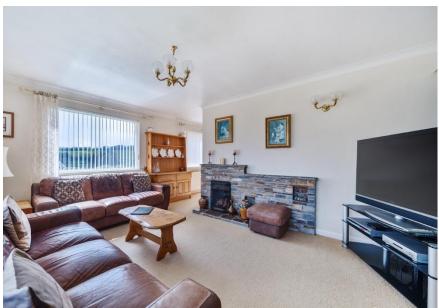

# The Property:

Located at the top of a peaceful cul-de-sac, this charming property offers bright, airy living spaces, spectacular views, and a beautifully flowing layout.

Step through the front door into a spacious and welcoming entrance hall, with doors leading to all rooms. To the left, the large lounge immediately impresses with dual-aspect windows framing stunning countryside views. A feature fireplace and high ceilings enhance the sense of space and warmth, making it a perfect spot to relax and unwind.

The dining room flows seamlessly from the lounge and can also be accessed from the kitchen, creating a natural, sociable layout that's ideal for entertaining.

The kitchen is fitted with an excellent range of wooden base and wall units, complemented by stylish modern white worktops, integrated hob with extractor, double oven, and microwave. A handy utility/rear porch provides space and plumbing for a washing machine, room for a fridge freezer, and storage for coats and boots — perfect for busy households.