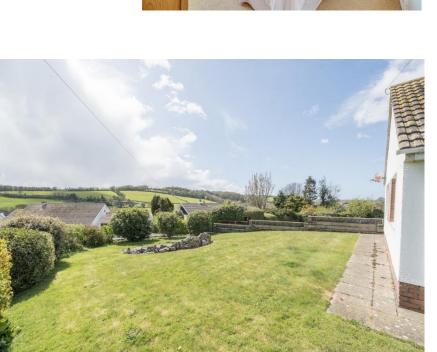

#### Outside:

The wraparound garden is a real highlight of this property. Mainly laid to lawn and dotted with established shrubs and plants for year-round colour, the garden enjoys uninterrupted countryside views from every corner. A patio area, accessed via the rear porch, offers an ideal setting for outdoor dining and entertaining. There's also a delightful summer room — a sunny, sheltered spot perfect for relaxing with a book or morning coffee.