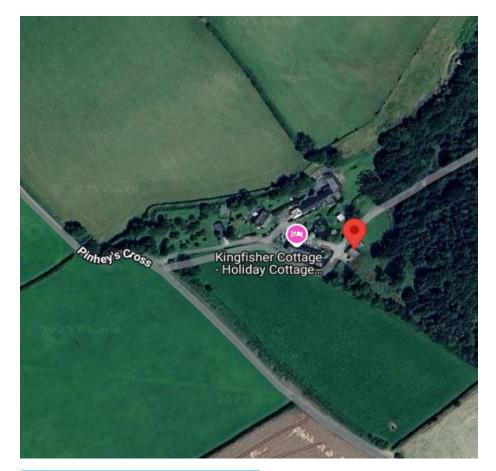

#### Outside:

Set within approximately an acre of land, which includes an area of woodland at the top, the property enjoys a beautifully maintained garden with a gently sloping lawn bordered by mature trees, shrubs, and plants. The wooden veranda leads to the surrounding garden area, creating a perfect outdoor retreat.

To the right of the property, there is off-road parking for at least two vehicles, a storage shed, and an oil tank. Additionally, an electric car charging dummy box is installed, ready for future use.

The home benefits from a communal space opposite, featuring a picturesque pond, while the surrounding fields and a handful of neighbouring properties provide a sense of community without compromising on privacy.

### The Location:

Sherford is a charming rural village nestled in the picturesque South Hams countryside, just a short drive from the vibrant market town of Kingsbridge. Despite its tranquil atmosphere, the village remains well-connected, with easy access to Kingsbridge's array of amenities, including independent shops, cafés, restaurants, and excellent schools.