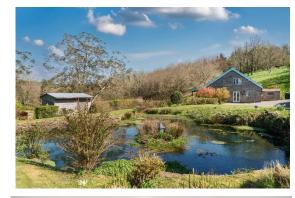

#### Outside:

Set within approximately an acre of land, which includes an area of woodland at the top, the property enjoys a beautifully maintained garden with a gently sloping lawn bordered by mature trees, shrubs, and plants. The wooden veranda leads to the surrounding garden area, creating a perfect outdoor retreat.

The home benefits from a communal space opposite, featuring a picturesque pond, while the surrounding fields and a handful of neighbouring properties provide a sense of community without compromising on privacy.