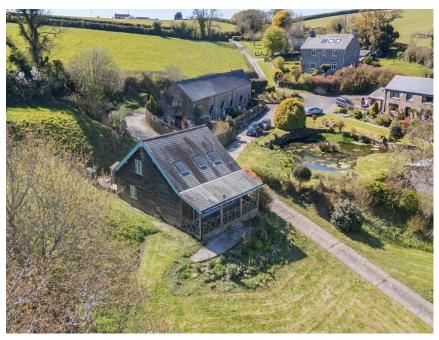

#### Outside:

Set within approximately an acre of land, which includes an area of woodland at the top, the property enjoys a beautifully maintained garden with a gently sloping lawn bordered by mature trees, shrubs, and plants. The wooden veranda leads to the surrounding garden area, creating a perfect outdoor retreat.

The home benefits from a communal space opposite, featuring a picturesque pond, while the surrounding fields and a handful of neighbouring properties provide a sense of community without compromising on privacy.