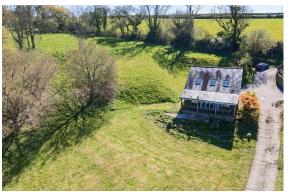

#### Outside:

Set within approximately an acre of land, which includes an area of woodland at the top, the property enjoys a beautifully maintained garden with a gently sloping lawn bordered by mature trees, shrubs, and plants. The wooden veranda leads to the surrounding garden area, creating a perfect outdoor retreat.

To the right of the property, there is off-road parking for at least two vehicles, a storage shed, and an oil tank. Additionally, an electric car charging dummy box is installed, ready for future use.