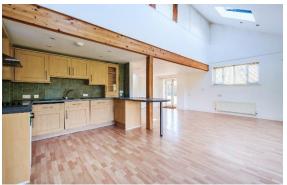

## The Property:

Upon entering, you are welcomed into a spacious openplan living area featuring laminate flooring throughout. A large side window and bi-fold doors lead onto a wooden veranda/balcony, allowing for an abundance of natural light and seamless indoor-outdoor living. The space also includes a dedicated dining area and ample under-stairs storage, along with a built-in cupboard with plumbing for a washing machine.

The modern kitchen, open to the living space, is well-equipped with a range of floor and wall units, a built-in electric oven and hob, a sink unit, an integrated dishwasher, and an oil-fired boiler.

Also on the ground floor is a well-proportioned double bedroom with built-in wardrobes and a free-standing sink, offering lovely views over the gardens.