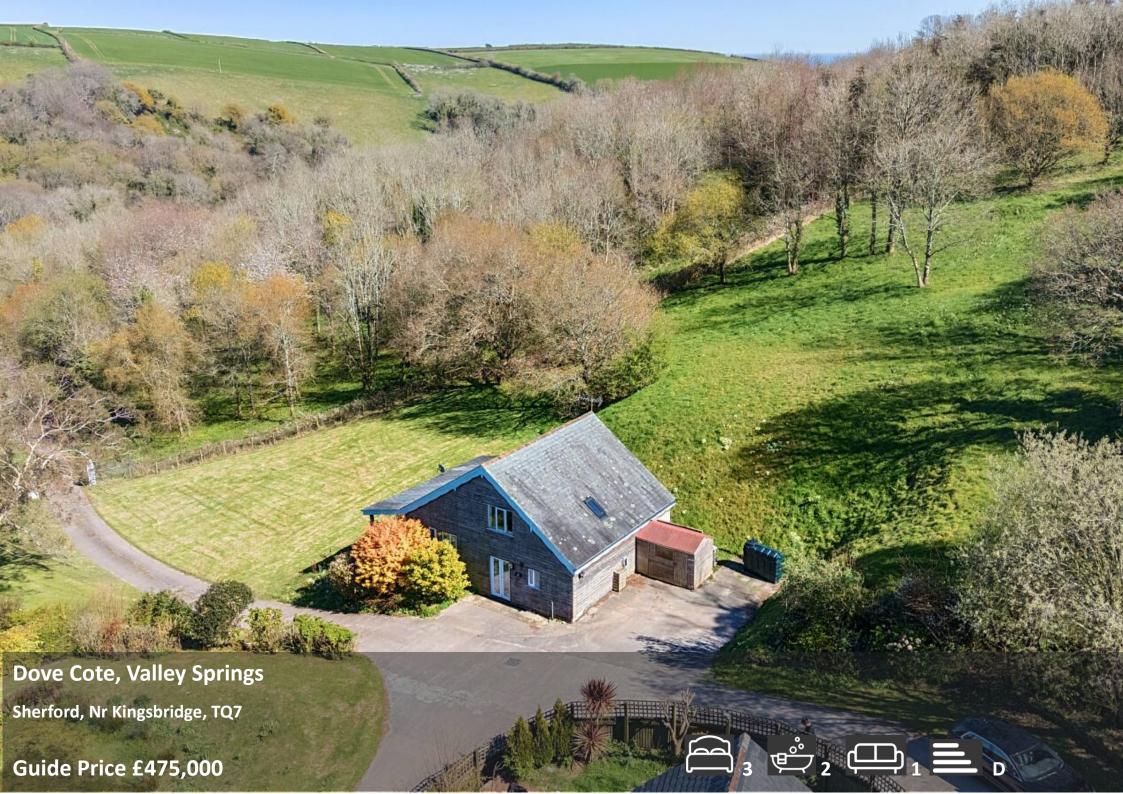

## **DOVE COTE, VALLEY SPRINGS**

## Sherford, Nr Kingsbridge, TQ7 2BG

## **Summary:**

A rare opportunity to acquire this delightful three-bedroom detached property, nestled in a peaceful rural setting just outside Sherford. Offering the perfect balance of tranquility and convenience, this home is just a 15-minute drive from the bustling market town of Kingsbridge. Requiring some modernisation and with previous plans for extension, this is a property full of potential.

#### Outside:

Set within approximately an acre of land, which includes an area of woodland at the top, the property enjoys a beautifully maintained garden with a gently sloping lawn bordered by mature trees, shrubs, and plants. The wooden veranda leads to the surrounding garden area, creating a perfect outdoor retreat.

To the right of the property, there is off-road parking for at least two vehicles, a storage shed, and an oil tank. Additionally, an electric car charging dummy box is installed, ready for future use.