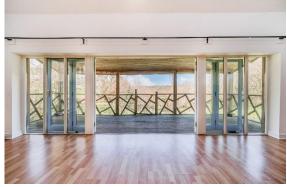

## The Property:

Upon entering, you are welcomed into a spacious openplan living area featuring laminate flooring throughout. A large side window and bi-fold doors lead onto a wooden veranda/balcony, allowing for an abundance of natural light and seamless indoor-outdoor living. The space also includes a dedicated dining area and ample under-stairs storage, along with a built-in cupboard with plumbing for a washing machine.