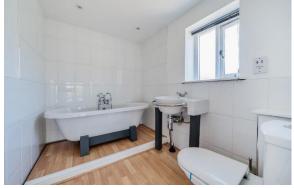

The family bathroom on the ground floor is complete with a freestanding bath, wash hand basin, toilet, and heated towel rail.

The principal bedroom is a generously sized double with a built-in storage cupboard and scenic views overlooking the communal pond. It benefits from a private en-suite shower room, featuring a freestanding wash hand basin, toilet, enclosed shower, and heated towel rail.