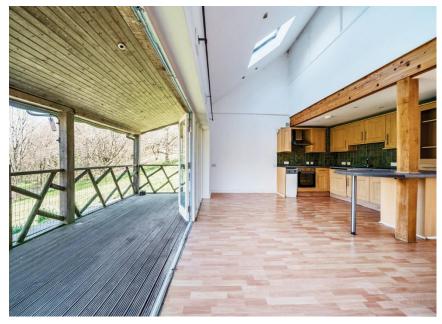

## The Property:

Upon entering, you are welcomed into a spacious openplan living area featuring laminate flooring throughout. A large side window and bi-fold doors lead onto a wooden veranda/balcony, allowing for an abundance of natural light and seamless indoor-outdoor living. The space also includes a dedicated dining area and ample under-stairs storage, along with a built-in cupboard with plumbing for a washing machine.

The modern kitchen, open to the living space, is well-equipped with a range of floor and wall units, a built-in electric oven and hob, a sink unit, an integrated dishwasher, and an oil-fired boiler.

Also on the ground floor is a well-proportioned double bedroom with built-in wardrobes and a free-standing sink, offering lovely views over the gardens.