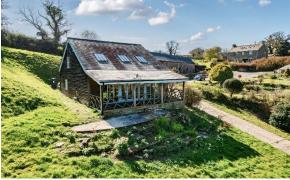

## The Property:

Upon entering, you are welcomed into a spacious openplan living area featuring laminate flooring throughout. A large side window and bi-fold doors lead onto a wooden veranda/balcony, allowing for an abundance of natural light and seamless indoor-outdoor living. The space also includes a dedicated dining area and ample under-stairs storage, along with a built-in cupboard with plumbing for a washing machine.

#### Outside:

Set within approximately an acre of land, which includes an area of woodland at the top, the property enjoys a beautifully maintained garden with a gently sloping lawn bordered by mature trees, shrubs, and plants. The wooden veranda leads to the surrounding garden area, creating a perfect outdoor retreat.