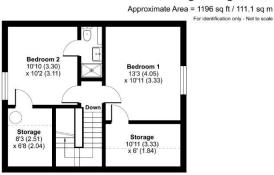

The modern kitchen, open to the living space, is well-equipped with a range of floor and wall units, a built-in electric oven and hob, a sink unit, an integrated dishwasher, and an oil-fired boiler.

Also on the ground floor is a well-proportioned double bedroom with built-in wardrobes and a free-standing sink, offering lovely views over the gardens.

The family bathroom on the ground floor is complete with a freestanding bath, wash hand basin, toilet, and heated towel rail.

The principal bedroom is a generously sized double with a built-in storage cupboard and scenic views overlooking the communal pond. It benefits from a private en-suite shower room, featuring a freestanding wash hand basin, toilet, enclosed shower, and heated towel rail.

The third bedroom is another spacious double, boasting large built-in eaves storage and garden views.