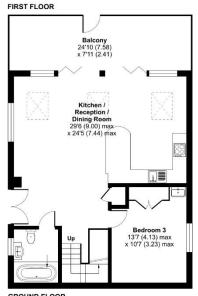

## The Property:

Upon entering, you are welcomed into a spacious openplan living area featuring laminate flooring throughout. A large side window and bi-fold doors lead onto a wooden veranda/balcony, allowing for an abundance of natural light and seamless indoor-outdoor living. The space also includes a dedicated dining area and ample under-stairs storage, along with a built-in cupboard with plumbing for a washing machine.

The modern kitchen, open to the living space, is well-equipped with a range of floor and wall units, a built-in electric oven and hob, a sink unit, an integrated dishwasher, and an oil-fired boiler.

Also on the ground floor is a well-proportioned double bedroom with built-in wardrobes and a free-standing sink, offering lovely views over the gardens.

The third bedroom is another spacious double, boasting large built-in eaves storage and garden views.