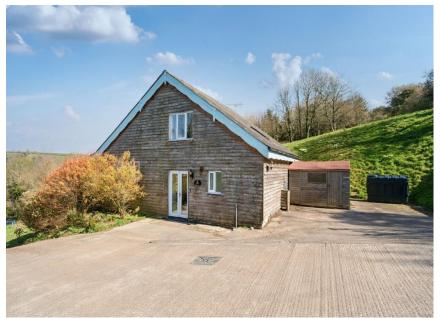

#### Outside:

Set within approximately an acre of land, which includes an area of woodland at the top, the property enjoys a beautifully maintained garden with a gently sloping lawn bordered by mature trees, shrubs, and plants. The wooden veranda leads to the surrounding garden area, creating a perfect outdoor retreat.

To the right of the property, there is off-road parking for at least two vehicles, a storage shed, and an oil tank. Additionally, an electric car charging dummy box is installed, ready for future use.