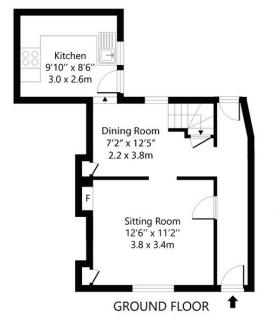

Fully refurbished 3 bedroom property in the heart of Kingsbridge with efficient electric heating, UPVC double glazing, courtyard garden and a secret garden terrace. You enter the house into the entrance hall, with new slate flooring. From here there is a door into the living room with Victorian feature cast iron fireplace (decorative only), with recently laid carpet and a handy built in cupboard. A step up takes you into a second reception area which can be used as a dining area or office space.

The kitchen was a new installation last year with a range of wall and floor mounted units with workspace above inset sink and drainer. There is space and plumbing for dishwasher and washing machine, and space for a fridge freezer. Integrated appliances include integrated oven, hob, and extractor above. UPVC window and rear door give access to rear garden.