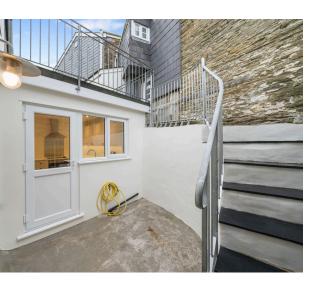

Outside is a small enclosed courtyard with steps leading up to an upper terrace with a sunny aspect, which would make the perfect spot to enjoy an alfresco dinner.

FIRST FLOOR

2 BELL VUE ROAD Total area 70 Sq.m (753Sq.ft) Approx. (Excluding Outbuildings)