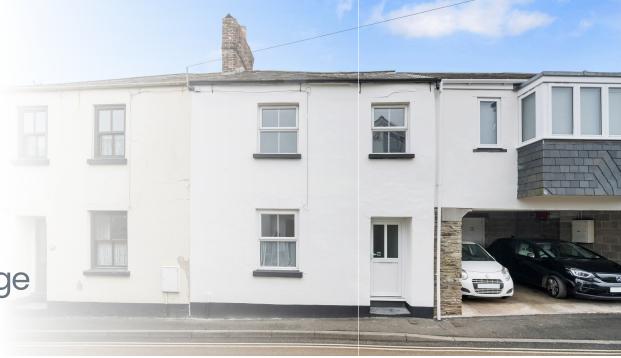

## TO LET

Belle Vue, Kingsbridge £1,000pcm

A recently refurbished 3 bedroom character cottage in the heart of Kingsbridge. The property benefits from 3 bedrooms, two receptions rooms, brand new kitchen and bathroom, and private rear courtyard garden with roof terrace.

Fully refurbished 3 bedroom property in the heart of Kingsbridge with efficient electric heating, UPVC double glazing, courtyard garden and a secret garden terrace. You enter the house into the entrance hall, with new slate flooring. From here there is a door into the living room with Victorian feature cast iron fireplace (decorative only), with recently laid carpet and a handy built in cupboard. A step up takes you into a second reception area which can be used as a dining area or office space.