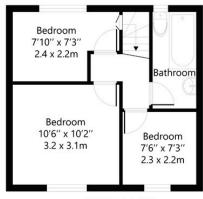

Upstairs you will find 2 double bedrooms and a single bedroom all fully refurbished with new carpet. The bathroom is a brand-new installation with white suite comprising bath with mixer tap and shower attachment, handwash basin and pedestal, and WC.

Outside is a small enclosed courtyard with steps leading up to an upper terrace with a sunny aspect, which would make the perfect spot to enjoy an alfresco dinner.

FIRST FLOOR

2 BELL VUE ROAD Total area 70 Sq.m (753Sq.ft) Approx. (Excluding Outbuildings)