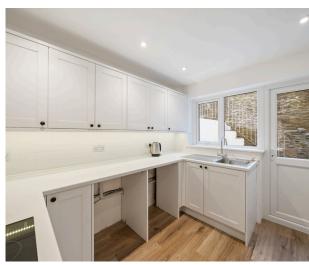

The kitchen was a new installation last year with a range of wall and floor mounted units with workspace above inset sink and drainer. There is space and plumbing for dishwasher and washing machine, and space for a fridge freezer. Integrated appliances include integrated oven, hob, and extractor above. UPVC window and rear door give access to rear garden.