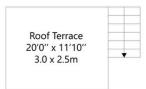

Outside is a small enclosed courtyard with steps leading up to an upper terrace with a sunny aspect, which would make the perfect spot to enjoy an alfresco dinner.

FIRST FLOOR

2 BELL VUE ROAD Total area 70 Sq.m (753Sq.ft) Approx. (Excluding Outbuildings)