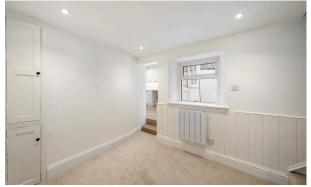

Fully refurbished 3 bedroom property in the heart of Kingsbridge with efficient electric heating, UPVC double glazing, courtyard garden and a secret garden terrace. You enter the house into the entrance hall, with new slate flooring. From here there is a door into the living room with Victorian feature cast iron fireplace (decorative only), with recently laid carpet and a handy built in cupboard. A step up takes you into a second reception area which can be used as a dining area or office space.