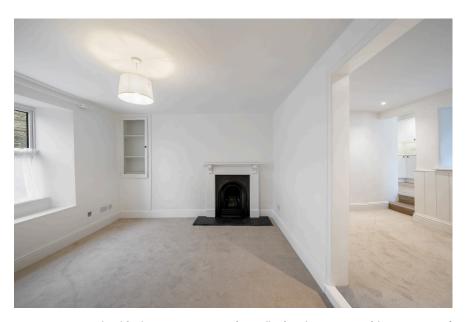

Fully refurbished 3 bedroom property in the heart of Kingsbridge with efficient electric heating, UPVC double glazing, courtyard garden and a secret garden terrace. You enter the house into the entrance hall, with new slate flooring. From here there is a door into the living room with Victorian feature cast iron fireplace (decorative only), with recently laid carpet and a handy built in cupboard. A step up takes you into a second reception area which can be used as a dining area or office space.