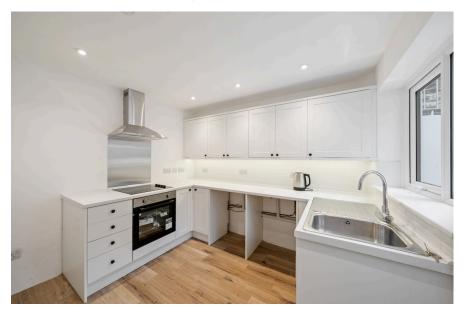

The kitchen was a new installation last year with a range of wall and floor mounted units with workspace above inset sink and drainer. There is space and plumbing for dishwasher and washing machine, and space for a fridge freezer. Integrated appliances include integrated oven, hob, and extractor above. UPVC window and rear door give access to rear garden.