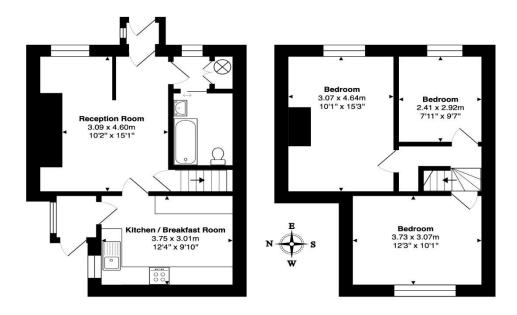

The well-proportioned kitchen offers ample space for cooking and dining, with a range of fitted wall and floor units, generous workspace, and integrated appliances, including a fridge and freezer. A window overlooks the rear of the property, while a door leads to the rear entrance porch, providing convenient access to the shared outdoor space.

The ground floor also features a family bathroom, complete with a built-in cupboard housing the hot water storage system. The suite includes a bath with an overhead shower, a low-level WC, and a hand wash basin.

Upstairs, the first floor is home to three bedrooms. The front-facing double bedroom and single bedroom boast breathtaking, uninterrupted sea views, making every morning feel like a getaway. A further spacious double bedroom at the rear enjoys a peaceful outlook over the surrounding area.

with speeds up to 80Mbps (Openreach)

Total Area: 78.6 m² ... 846 ft²

All measurements are approximate and for display purposes only