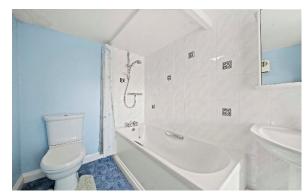

The ground floor also features a family bathroom, complete with a built-in cupboard housing the hot water storage system. The suite includes a bath with an overhead shower, a low-level WC, and a hand wash basin.