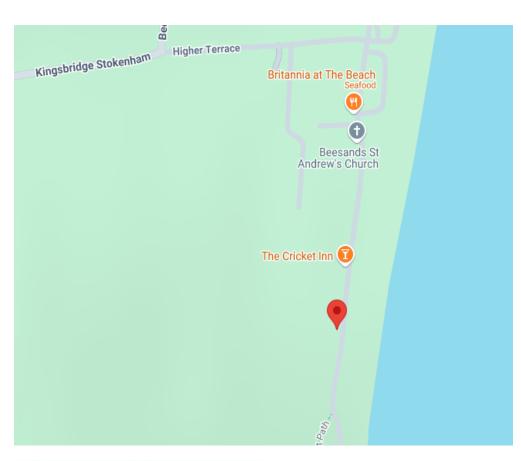

### The Location:

Beesands is a charming seaside village which boasts an award-winning shellfish shop/restaurant and the popular Cricket Inn. It is around 9 miles from the market town of Kingsbridge and around 12 miles from Dartmouth. The village is only a short drive from many other coastal villages and popular beaches and is within the catchment area for the excellent primary school in Stokenham.