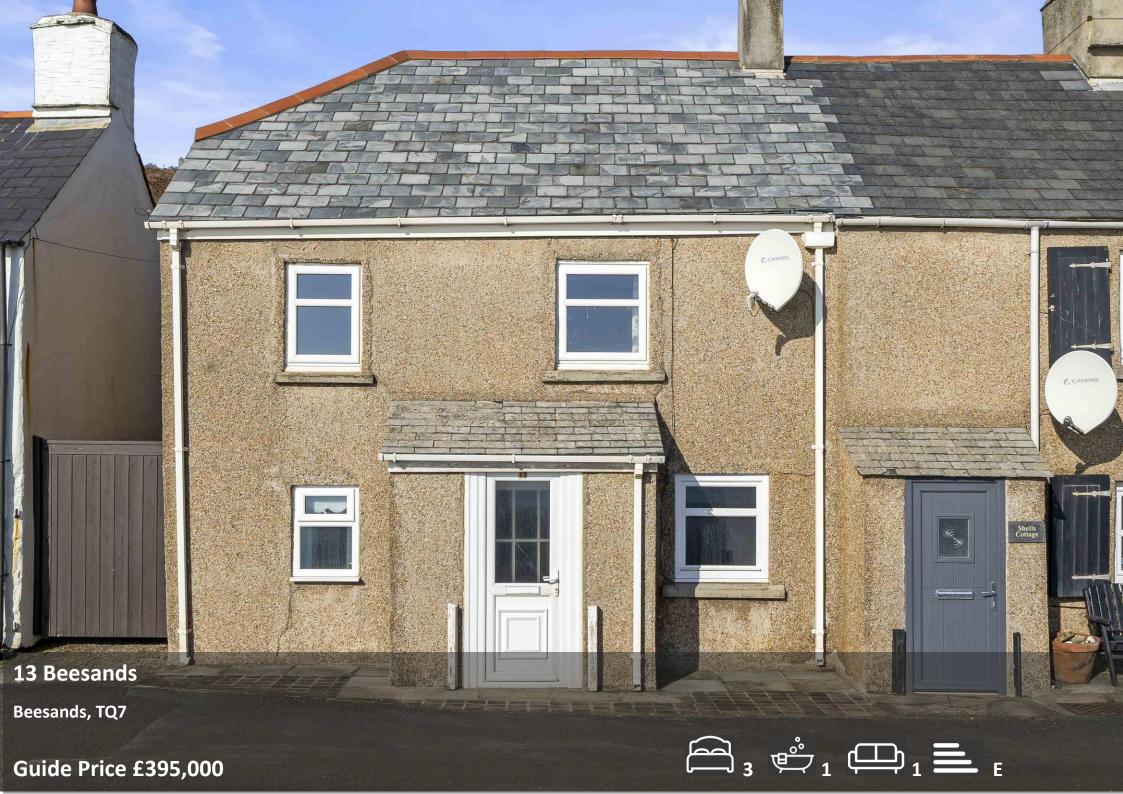

### 13 BEESANDS

### Beesands, Kingsbridge, TQ7 2EN

## **Summary:**

A charming three-bedroom seaside cottage with stunning uninterrupted sea views, nestled in the heart of the sought-after village of Beesands. Full of character, with exposed beams, a cozy fireplace, and a well-equipped kitchen, this delightful home offers the perfect coastal retreat. With a front terrace ideal for watching the sunset and potential for further outdoor space, it's an idyllic escape whether you're looking for a holiday home, investment, or a peaceful place by the sea.

# The Property:

Tucked away in a sought-after coastal location, 13 Beesands is a delightful three-bedroom cottage brimming with character and charm. From the moment you step into the quaint entrance porch, you're welcomed into a cozy living room, where exposed beams and a feature fireplace create a warm and inviting atmosphere—perfect for relaxing after a day by the sea.