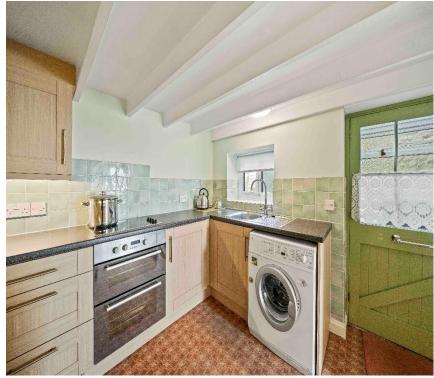

The well-proportioned kitchen offers ample space for cooking and dining, with a range of fitted wall and floor units, generous workspace, and integrated appliances, including a fridge and freezer. A window overlooks the rear of the property, while a door leads to the rear entrance porch, providing convenient access to the shared outdoor space.