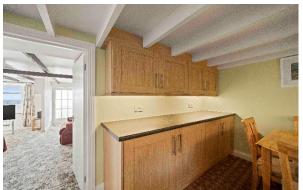

The well-proportioned kitchen offers ample space for cooking and dining, with a range of fitted wall and floor units, generous workspace, and integrated appliances, including a fridge and freezer. A window overlooks the rear of the property, while a door leads to the rear entrance porch, providing convenient access to the shared outdoor space.