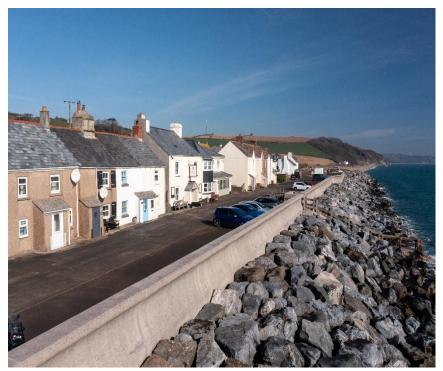

### The Location:

Beesands is a charming seaside village which boasts an award-winning shellfish shop/restaurant and the popular Cricket Inn. It is around 9 miles from the market town of Kingsbridge and around 12 miles from Dartmouth. The village is only a short drive from many other coastal villages and popular beaches and is within the catchment area for the excellent primary school in Stokenham.