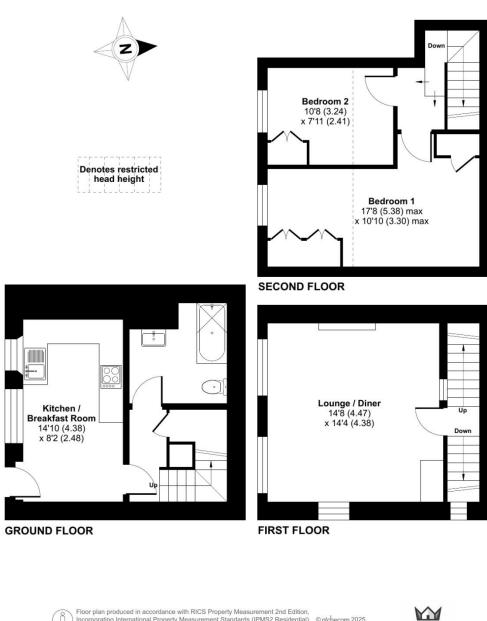

### Fore Street, Aveton Gifford, Kingsbridge, TQ7

Approximate Area = 683 sq ft / 63.4 sq m Limited Use Area(s) = 112 sq ft / 10.4 sq m Total = 795 sq ft / 73.8 sq m For identification only - Not to scale

Floor plan produced in accordance with RICS Property Measurement 2nd Edition, Incorporating International Property Measurement Standards (IPMS2 Residential). ©ntchecom 2025. Produced for Kingsbridge Estate Agents Ltd. REF: 1243941 Ô)