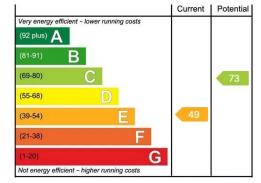

#### **Further Information & Services**

Tenure: Freehold Services: Mains electricity, water & drainage. Electric Heating. Council Tax: Band B EPC Rating: E Broadband Speeds: Fire Optic Available with speeds up to 76Mbps (Openreach)