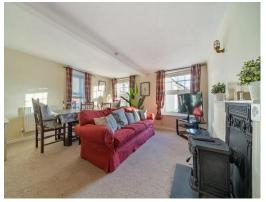

#### First Floor:

The Living Room is a bright and welcoming space with two front-facing windows offering beautiful countryside views and glimpses of the estuary. This generous room is carpeted and features a cozy wood-burning stove set on a slate hearth, along with two radiators for added warmth. There is also plenty of space for a large dining table for entertaining.