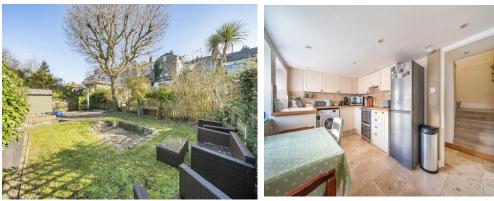

#### The Property:

A communal gate leads to a pathway, providing access to the property's private wooden gate and courtyard garden. A part-glazed, painted wooden door opens into an inviting country-style kitchen which features a range of cream-fronted wall and base units with a laminated work surface. There is a double oven with an induction hob as well as an inset cream sink and drainer which sits beneath the window. There is further plumbing for a washing machine and dishwasher. The space is finished with a tiled floor, radiator, and a small inset cupboard housing the main consumer unit. Two front-facing windows allow natural light to flood in.

#### **Outside**:

To the front, a quaint enclosed courtyard garden offers space for a small table and chairs, creating a perfect spot for morning coffee or evening relaxation.

The property also enjoys a lovely, private away garden. Mainly laid to lawn, this peaceful retreat features a paved entertaining area and a central fire pit, ideal for enjoying the outdoors.