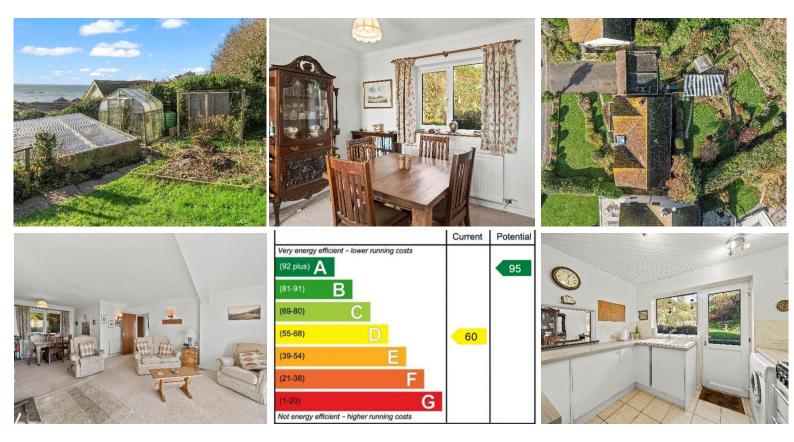

#### Outside:

The front garden is mostly laid to lawn, with raised flower beds and established shrubs. The driveway provides parking for two vehicles and leads to a garage.

Side pathways give access to the rear garden, which is tiered and mainly lawned with raised beds, mature shrubs, a large shed/workshop, and a greenhouse. The raised area at the top of the garden is an ideal for outdoor dining or relaxing with views of the sea.

#### Further Information & Services:

Tenure: Freehold
Services: Mains electricity, main water and sewerage, oil-fired central heating.
EPC Rating: D
Council Tax: Band F
Broadband Speeds: Ultrafast broadband available with speeds up to 1600Mbps (Openreach)