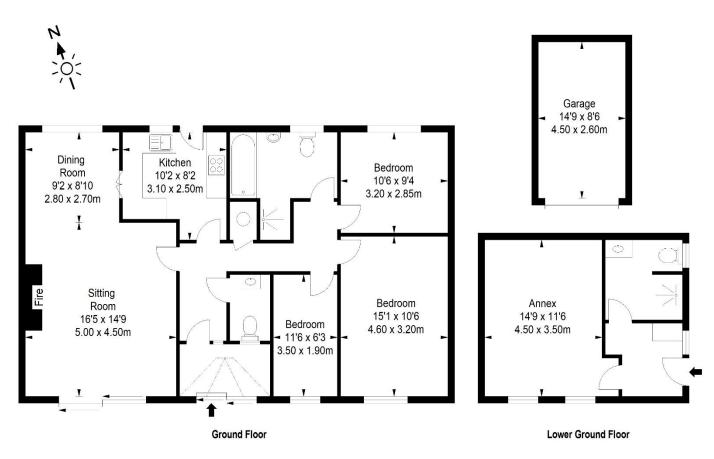

#### **Property Features:**

Sliding glass doors open into a spacious entrance porch, which leads through to the main hallway, offering access to all rooms, an airing cupboard, and a cloakroom.

The bright and spacious reception room benefits from sliding doors to the front, letting in epic sea views and natural light. The room has an open fireplace and ample space for dining.

The kitchen is fitted with a selection of wall and base units and workspace, along with room for a fridge-freezer and plumbing for a washing machine. The Grant oil-fired boiler is located here, with a UPVC door leading to the rear garden.

The bungalow includes three bedrooms; two doubles (one with views over the rear garden and the other facing the sea) and a good-sized single bedroom with front sea views.

A large family bathroom includes a bath, low-level WC, hand wash basin, and walk-in shower.

#### Lower Ground Floor Annex:

The lower ground floor has a self-contained annex with a studio area, separate kitchenette, and bathroom, offering potential as a guest suite, holiday let, or flexible living space.

This property is made of standard construction.

Approximate Gross Internal Area = 122 sqm / 1313 sq ft NB. This Floorplan is for illustrative purposes only. All dimensions are approximate.

Please call to arrange a viewing **Kingsbridge Estate Agents 01548 856685** www.kingsbridgeestateagents.co.uk