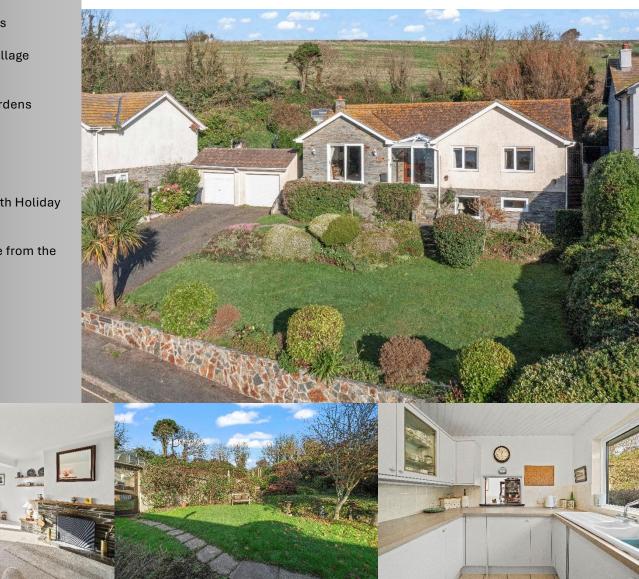

### 3-4 Bedroom Bungalow – Bigbury On Sea

### Folly Hill, Bigbury On Sea

Spacious 3-4 Bedroom Detached Bungalow with stunning sea views in the heart of Bigbury On Sea. This property is a stone's throw from the beach and offers parking, gardens and garage. If you are looking for a room with a view, this is the property for you.

#### The Property:

Clematon Lee is a detached bungalow set on a generous plot with expansive views over Burgh Island and the surrounding coastline. Just a minute's walk to the beach, this property offers plenty of potential for renovation or redevelopment (subject to planning), making it an ideal family home or seaside getaway.

#### Outside:

The front garden is mostly laid to lawn, with raised flower beds and established shrubs. The driveway provides parking for two vehicles and leads to a garage.

Side pathways give access to the rear garden, which is tiered and mainly lawned with raised beds, mature shrubs, a large shed/workshop, and a greenhouse. The raised area at the top of the garden is an ideal for outdoor dining or relaxing with views of the sea.