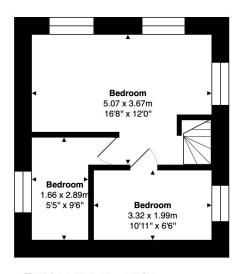

#### First Floor:

On the first floor you will find a bright and airy double-aspect room with stunning sea views and charming window seats – perfect for relaxing with a book as you listen to the waves.

There are two additional bedrooms, with ample scope for reconfiguration to suit your needs.

This property is made of standard construction.

 $\label{eq:Total Area: 69.6 m^2 ... 749 ft^2}$  All measurements are approximate and for display purposes only