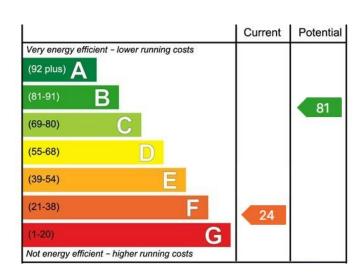

#### **Further Information & Services:**

Tenure: Freehold

Services: Mains electric and mains water. Private Septic Tank. Electric Heating.

Council Tax Band: C

**EPC Rating:** F

Broadband Speeds: Superfast Broadband Available with speeds up to 80Mbps (Openreach)