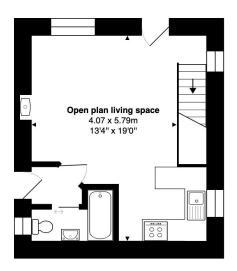

#### **Ground Floor:**

Enter through a part-glazed stable door into the main living area, complete with sea views, tiled flooring, and a cosy wood-burning stove – ideal for those chilly winter evenings.

The open-plan kitchen offers ample workspace and storage, perfect for home-cooked meals after days spent exploring the nearby coastline.

A small rear hallway leads to a well-planned bathroom, featuring a bath, WC, and hand wash basin.

This property is made of standard construction.

 $\label{eq:Total Area: 69.6 m^2 ... 749 ft^2}$  All measurements are approximate and for display purposes only