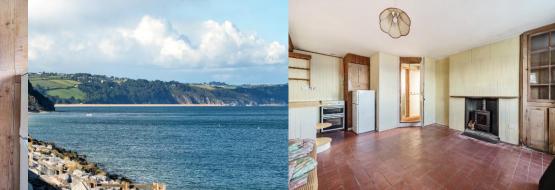

#### **Ground Floor:**

Enter through a part-glazed stable door into the main living area, complete with sea views, tiled flooring, and a cosy wood-burning stove – ideal for those chilly winter evenings.

#### First Floor:

On the first floor you will find a bright and airy double-aspect room with stunning sea views and charming window seats – perfect for relaxing with a book as you listen to the waves.

There are two additional bedrooms, with ample scope for reconfiguration to suit your needs.