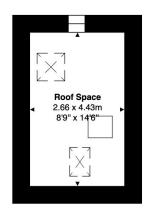

A loft room, accessed by a ladder, offers potential for an office or additional living space (subject to planning).

While the property requires internal modernisation, it presents an incredible chance to craft your dream seaside getaway or generate income as a holiday rental. Don't miss out on this rare opportunity – early viewing is highly recommended.