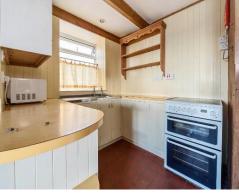

The open-plan kitchen offers ample workspace and storage, perfect for home-cooked meals after days spent exploring the nearby coastline.

A small rear hallway leads to a well-planned bathroom, featuring a bath, WC, and hand wash basin.