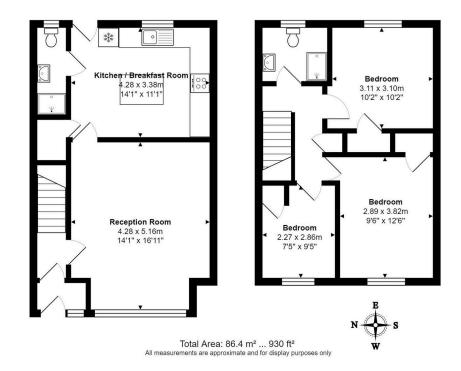

## 9 Mount Pleasant Close

£355,000 🖺 3 🖺 2 🚍 1

A beautifully presented three bedroom semi-detached family home in a quiet cul-de-sac in Kingsbridge. This property benefits from 3 bedrooms, large reception room, kitchen with large island, enclosed garden, garage and parking. Close to the schools, this home is bound to be popular and it is currently used as a holiday rental, there is no onwards chain.

## **Key Features**

- 3 Bedroom Semi-Detached Property
- · Driveway Parking
- · Modern Kitchen
- Quiet Cul-de-Sac Location
- · Currently on Business Rates

- · Enclosed Garden
- · Single Garage
- · No Onward Chain
- · Walking Distance to Town Centre
- EPC: C