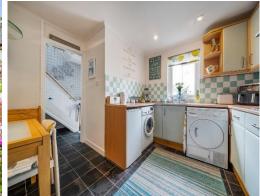

Enter the property into a welcoming hallway with stairs to the first floor. There is plenty of space to hang up coats and for shoe storage with additional storage under the stairs.

The kitchen/diner is to the left and consists of a range of white wall and floor units with wood effect worksurface above. There is room for a washing machine, tumble dryer and undercounter fridge as well as integrated double oven and grill and separate electric hob meaning all your kitchen requirements are met. There is also space for a good-sized breakfast table and a window to bring in natural light.