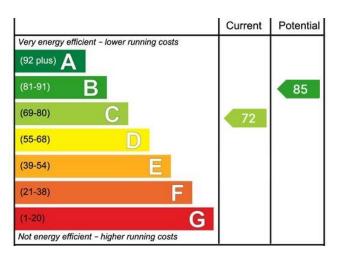

#### Services & Further Information:

Tenure: Freehold

Services: Mains water, electric and gas. Gas Central Heating.

Broadband Speeds: Superfast Broadband available with speeds of 80Mbps (Ofcom).

**EPC Rating:** C **Council Tax Band:** B