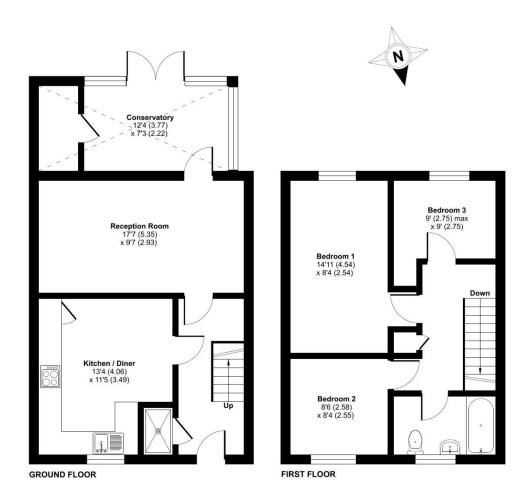

Enter the property into a welcoming hallway with stairs to the first floor. There is plenty of space to hang up coats and for shoe storage with additional storage under the stairs.

The kitchen/diner is to the left and consists of a range of white wall and floor units with wood effect worksurface above. There is room for a washing machine, tumble dryer and undercounter fridge as well as integrated double oven and grill and separate electric hob meaning all your kitchen requirements are met. There is also space for a good-sized breakfast table and a window to bring in natural light.

The reception room is a large, bright and spacious room with double doors to the conservatory and benefits from a wall-mounted gas fire keeping the room toasty warm on a winters day.

The conservatory is a fantastic addition to the property to give you extra space downstairs for perhaps a home office, kids playroom or just a place to enjoy the peace and quiet whilst overlooking your garden. The French doors lead to the garden and a further internal door leads to a large storage shed.

Also downstairs, there is the added benefit of a fully tiled wet room.

#### **Upstairs:**

Up the stairs and there is a good-sized landing with loft access and built in airing cupboard.

Bedrooms 1 and 3 overlook the garden at the rear with Bedroom 1 being a good-sized double and Bedroom 3 being a large single room. Bedroom 1 also has the added benefit of built in wardrobes for storage.

Bedroom 2 is a small double with window overlooking the front of the property and is a lovely bright room.

The Family Bathroom is equipped with a white suite of bath, WC and frosted glass basin. The bathroom is modern and clean and also has an obscure glass window to bring in light as well as a heated towel rail.

#### Trebblepark Walk, Kingsbridge, TQ7

Approximate Area = 954 sq ft / 88.6 sq m
For identification only - Not to scale

Certified Property Measurer Floor plan produced in accordance with RICS Property Measurement Standards incorporating International Property Measurement Standards (IPMS2 Residential). © nichecom 2024. Produced for Kingsbridge Estate Agents Ltd. REF: 1160086