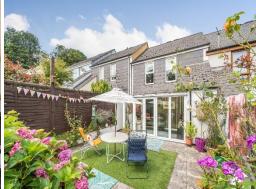

To the rear, the enclosed garden is paved with raised beds holding established shrubs and plants which adds colour to this sun trap of a garden. There is a gate to the back to give you handy rear access also.