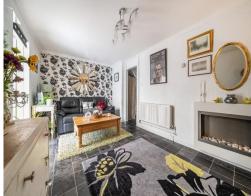

The reception room is a large, bright and spacious room with double doors to the conservatory and benefits from a wall-mounted gas fire keeping the room toasty warm on a winters day.

The conservatory is a fantastic addition to the property to give you extra space downstairs for perhaps a home office, kids playroom or just a place to enjoy the peace and quiet whilst overlooking your garden. The French doors lead to the garden and a further internal door leads to a large storage shed.