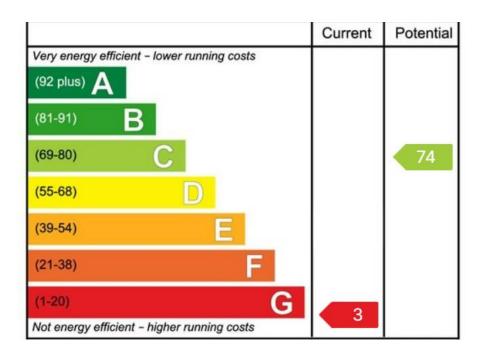

#### **EPC**: G

The property is made of standard construction. This is a Grade II Listed building.

All measurements are approximate and for illustrative purposes only

Total Area: 164.1 m<sup>2</sup> ... 1767 ft<sup>2</sup>