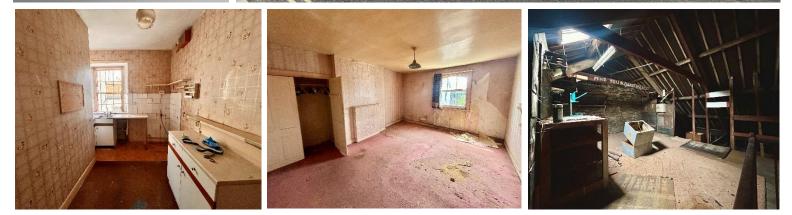

The kitchen is a good size and has the potential to have plenty of workspace and the bathroom has a bath with shower over, toilet and hand wash basin all of which are in need of replacing.

There is a good sized double bedroom on this level also with window to front elevation.

#### Second Floor:

The stairs lead to a landing with window which leads to all rooms and stairs to the attic space.

There are two large double bedrooms, both with built-in storage, and views. The bedroom to the rear elevation has a cupboard housing the hot water tank.

#### Attic Space:

The attic space is a spacious area with a skylight to bring in natural light. There is plenty of storage in the eaves and the potential to turn this into habitable room.