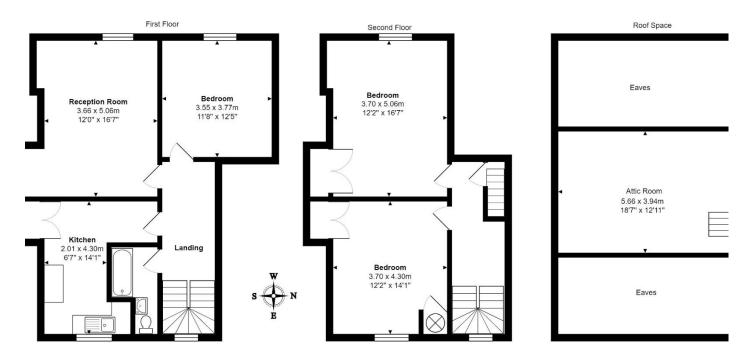

Access to the property is from the Fore Street where there is an alley to the front door.

Stairs lead up to the first floor landing which is a bright space and access to all rooms. There is a large living room with sash window to the front elevation and built-in fireplace.

The kitchen is a good size and has the potential to have plenty of workspace and the bathroom has a bath with shower over, toilet and hand wash basin all of which are in need of replacing.

There is a good sized double bedroom on this level also with window to front elevation.

#### Second Floor:

The stairs lead to a landing with window which leads to all rooms and stairs to the attic space.

There are two large double bedrooms, both with built-in storage, and views. The bedroom to the rear elevation has a cupboard housing the hot water tank.

#### Attic Space:

The attic space is a spacious area with a skylight to bring in natural light. There is plenty of storage in the eaves and the potential to turn this into habitable room.