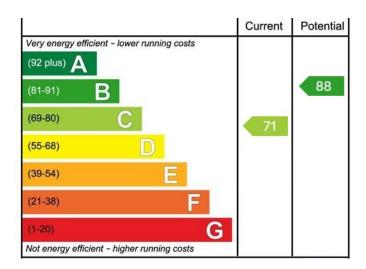

#### Services & Further Information:

Tenure: Freehold
Services: Mains water, electric and gas. Gas Central Heating.
Broadband Speeds: Superfast Broadband available with speeds of 80Mbps (Ofcom).
EPC Rating: C
Council Tax Band: B
The Property is of Standard Construction.