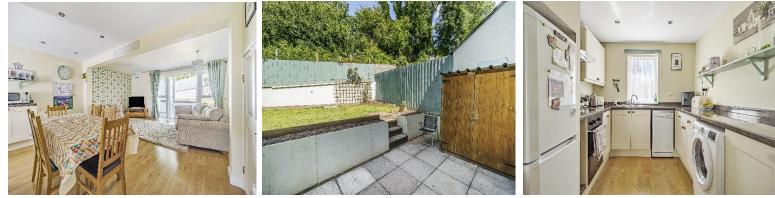

Move on into the open plan lounge, dining area and kitchen with double doors leading to the garden and bringing in lots of natural light to make the room bright and airy.

The kitchen has cream floor and wall units with space for a fridge freezer, dishwasher and washing machine. There are plenty of units of storage and an electric oven with extractor over to make the kitchen complete. A circular stainless steel sink with drainer adds character and is under a window overlooking the front of the property.

#### Outside:

The garden to this property is like a tranquil haven. As the property is at the back of the estate, it has the benefit of backing on to trees meaning all you can hear in the garden is birdsong.

There is a patio area for barbecuing and steps up to a lawned area with flower beds so you can add some colour to the garden. The old outhouse is now used as additional storage and has electric available and currently houses the dryer.