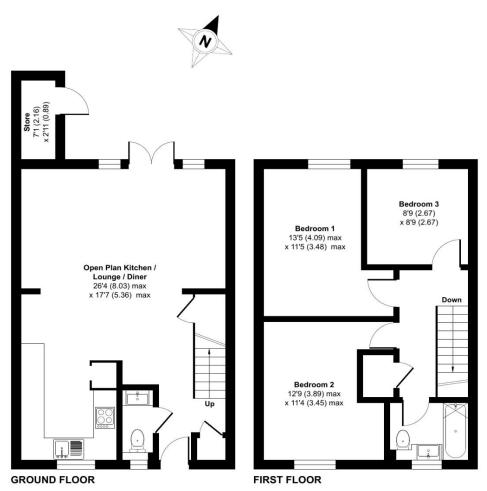

### Trebblepark Walk, Kingsbridge, TQ7

Approximate Area = 940 sq ft / 87.3 sq m Outbuilding = 22 sq ft / 2 sq m Total = 962 sq ft / 89.3 sq m For identification only - Not to scale

Floor plan produced in accordance with RICS Property Measurement Standards incorporating International Property Measurement Standards (IPMS2 Residential). © nchecom 2024. Produced for Kingsbridge Estate Agents LLC REF: 1141322