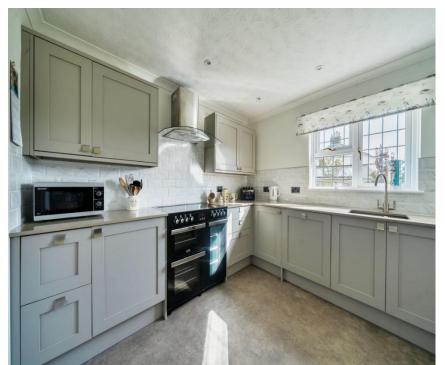

The kitchen is fitted with a range of wall and floor units with quartz work surface above and inset sink. There is a recess for a range cooker and extractor above, and integrated dish washer and wine cooler.