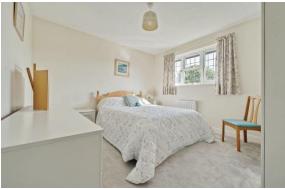

The master bedroom is a good size double with window to front elevation and has wardrobes with sliding mirrored doors. The en-suite shower room has walk in shower unit with tilted enclosure, and vanity hand wash basin and WC.

There are two further double bedrooms which both have lovely countryside views, and a large single/small double bedroom with front elevation.

The family bathroom has a white suite comprising bath with shower over, hand wash basin and wc. Part tiled walls, obscure window and towel warmer.