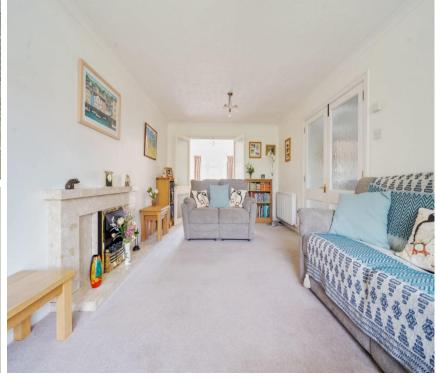

## The Property:

A good size entrance hall with under stairs storage cupboard and stairs to first floor. There is also a useful cloak room with vanity hand wash basin and WC.

Through into the living room which is a good sized room with bay window to the front and feature fire place with inset electric coal effect fire. Glazed French doors lead through to the dining room which has patio doors leading to the rear garden.