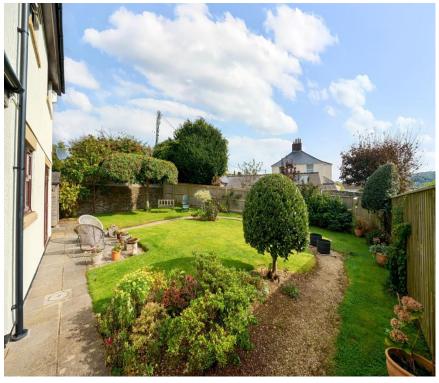

#### Outside:

The rear garden is a nice size and fully enclosed with countryside views. Mainly laid to grass, there is a paved area for seating and a side area with a shed. There is side access on both sides which lead to the front.