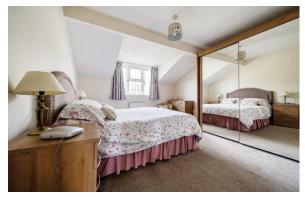

The master bedroom is a good size double with window to front elevation and has wardrobes with sliding mirrored doors. The en-suite shower room has walk in shower unit with tilted enclosure, and vanity hand wash basin and WC.

There are two further double bedrooms which both have lovely countryside views, and a large single/small double bedroom with front elevation.

The family bathroom has a white suite comprising bath with shower over, hand wash basin and wc. Part tiled walls, obscure window and towel warmer.