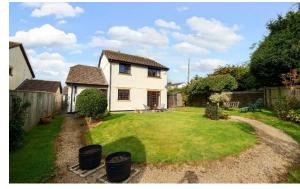

#### 1 Robins Field

# Chillington, Kingsbridge, TQ7 2LJ

#### Outside:

The rear garden is a nice size and fully enclosed with countryside views. Mainly laid to grass, there is a paved area for seating and a side area with a shed. There is side access on both sides which lead to the front.

The front garden has parking for two cars and access to garage.

The property is beautifully presented throughout and would make a perfect family home.