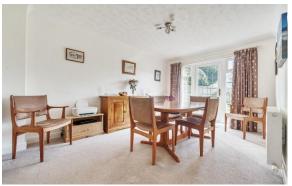

## The Property:

A good size entrance hall with under stairs storage cupboard and stairs to first floor. There is also a useful cloak room with vanity hand wash basin and WC.

Through into the living room which is a good sized room with bay window to the front and feature fire place with inset electric coal effect fire. Glazed French doors lead through to the dining room which has patio doors leading to the rear garden.