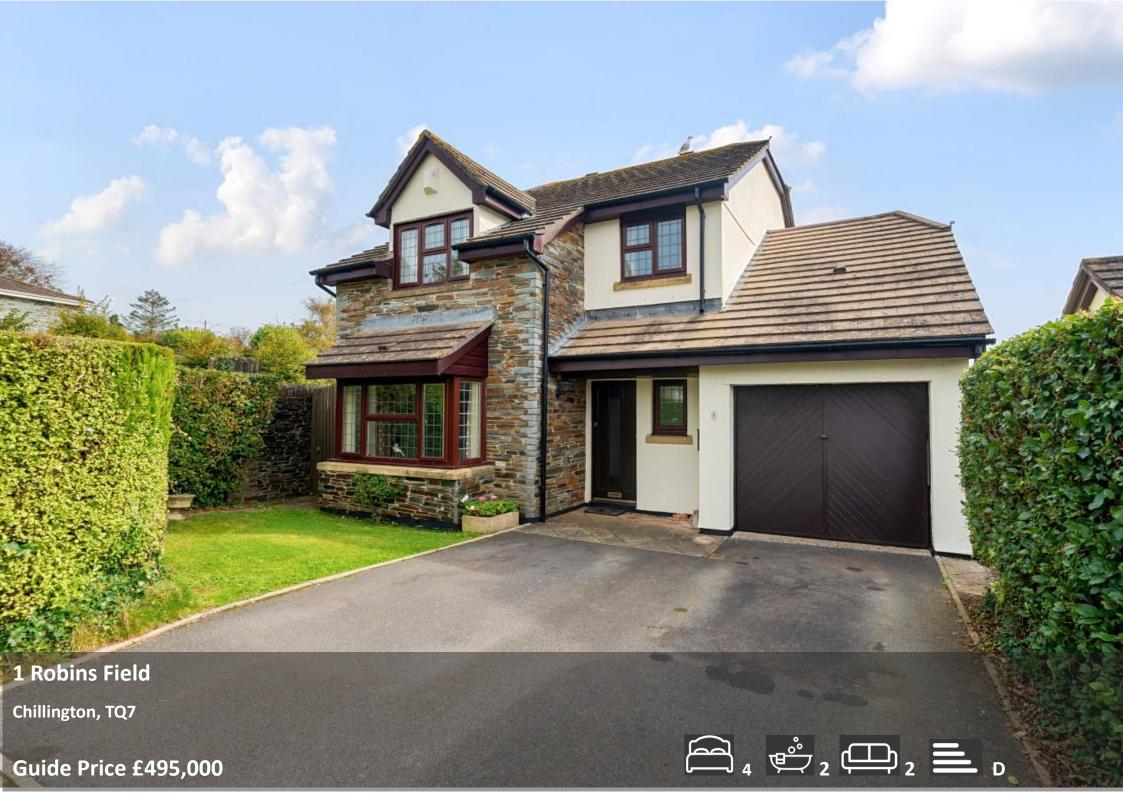

#### 1 Robins Field

### **Summary:**

Located in the peaceful village of Chillington, 1 Robins Field is a beautifully presented 4-bedroom detached home. Offering spacious living with a bright living room, a stylish dining room with patio doors, and a modern kitchen with quartz surfaces, this home is perfect for family living. The master bedroom includes an en-suite, and three additional bedrooms boast lovely countryside views. With a private rear garden, a garage, and parking for two cars, this property combines comfort and convenience.

The front garden has parking for two cars and access to garage.

The property is beautifully presented throughout and would make a perfect family home.