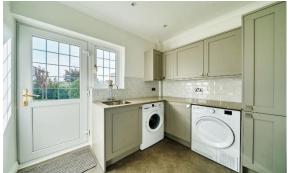

The utility room also benefits from a range of units with workspace above and plumbing for washing machine and dishwasher. Access to rear garden and also internal access to a spacious garage.

The landing has loft access and a built in airing cupboard.