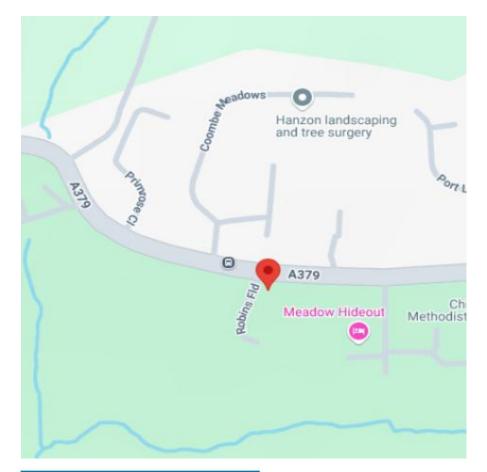

#### The Location:

Chillington is a popular village around 5 miles from the market town of Kingsbridge with a post office/general stores and a health centre. The excellent primary schools of Stokenham and West Charleton CofE are minutes away in neighbouring villages. The beach at Torcross is just 5 minutes to the East and for any boat lovers, there is a slipway one mile away at Frogmore. Chillington is also on the bus route towards the pretty town of Dartmouth with some stunning views along the way.