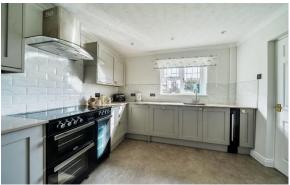

The kitchen is fitted with a range of wall and floor units with quartz work surface above and inset sink. There is a recess for a range cooker and extractor above, and integrated dish washer and wine cooler.