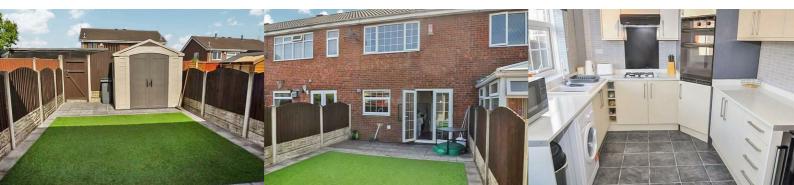

To the first floor there are two good size bedrooms and a modern bathroom with a three piece suite with a shower over bath.

To the front of the house is a good size driveway that provides ample off road parking. There is good size enclosed garden to the rear that has been designed to be low maintaince with artificial grass and patio seating areas. There is a single garage that is situated in a separate block of garages within a short walk away from the house, which is included in the rent.

#### Kitchen 14'08 x 8'08 (4.47m x 2.64m )

Double glazed window to the rear aspect, French doors leading out to the to rear garden. A modern range of wall and base units with work surfaces over, incorporating gas hob, oven and grill, extractor hood, sink with mixer tap, plumbing for washing machine, vent for dryer, radiator, ceiling light.

#### Outside

To the front is a block paved driveway which provides ample off road parking. To the is an enclosed garden which has been designed to provide minimal maintaince with artificial turf and gravel borders, shed and access gate. There is a single garage included in the rent which is located in block of garages a short distance from the property.