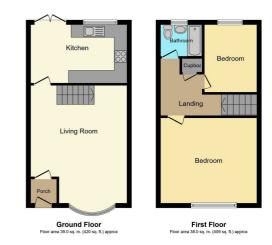

lord references are required along side a credit check.

#### Proof of ID

In order to comply with anti-money laundering regulations we ask that prospective tenants provide proof of identity and residence. These need to be a passport or photographic UK driving licence and a recent (within three months) utility bill, bank statement or council tax bill.

#### About Your Agent

Denise is the director of Denise White Estate agents and has worked in the local area since 1999. Denise and the team can help and advice with any information on the local property market and the local area.

Denise White Estate Agents deal with all aspects of property including residential sales and lettings.

Please do get in touch with us if you need any help or advice.

WE WON !

## Area Map



## **Floor Plans**



Total floor area 77.0 sq. m. (829 sq. ft.) approx

## **Energy Efficiency Graph**



These particulars, whilst believed to be accurate are set out as a general outline only for guidance and do not constitute any part of an offer or contract. Intending purchasers should not rely on them as statements of representation of fact, but must satisfy themselves by inspection or otherwise as to their accuracy. No person in this firms employment has the authority to make or give any representation or warranty in respect of the property.