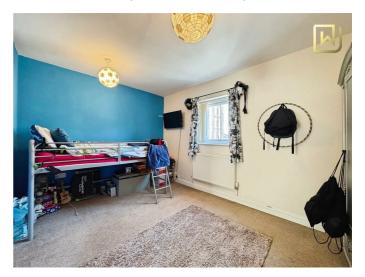

## Bedroom Two

13'4" x 10'7" max (4.07 x 3.25 max)

Fitted carpet. Wall mounted radiator. UPVC double glaze window to the rear aspect. Ceiling light.

## **Bedroom Three**

7'2" x 9'4" max (2.19 x 2.85 max)

Fitted carpet. Wall mounted radiator. UPVC double glazed window to the front aspect. Ceiling light.