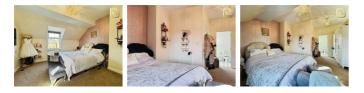

## Bedroom One

17'4" x 13'3" max (5.30 x 4.05 max )

Fitted carpet. Wall mounted radiators. UPVC double glazed windows to the side and rear aspect. Loft access. Access to ensuite. Ceiling light.

## Bedroom Two

13'4" x 10'7" max (4.07 x 3.25 max)

Fitted carpet. Wall mounted radiator. UPVC double glaze window to the rear aspect. Ceiling light.

## **Bedroom Three**

7'2" x 9'4" max (2.19 x 2.85 max)

Fitted carpet. Wall mounted radiator. UPVC double glazed window to the front aspect. Ceiling light.