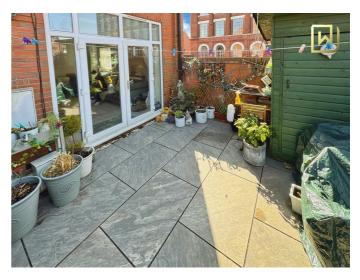

#### Outside

The property features a generously sized courtyard garden, enclosed by a brick wall with gated access. The garden is designed for low maintenance, featuring flagged flooring. Additionally, there is a storage shed available and ample space for outdoor seating and barbecues during the warmer months. The gated access leads directly to a designated parking area.