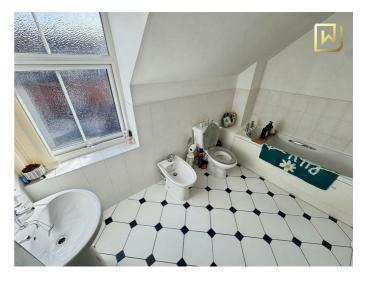

## Shower Room

5'1" x 7'1" max (1.55 x 2.18 max )

Tiled flooring. Wall mounted radiator. WC. Pedestal styles wash handbasin. Shower cubicle with rain style shower. Obscured UPVC double glazed window. Ceiling light.

## **En Suit**e

6'7" x 10'0" max (2.03 x 3.06 max )

Tiled flooring. Wall mounted radiator. Pedestal style wash and basin. And WC. Bath. Obscured UPVC double glazed window. Ceiling light.