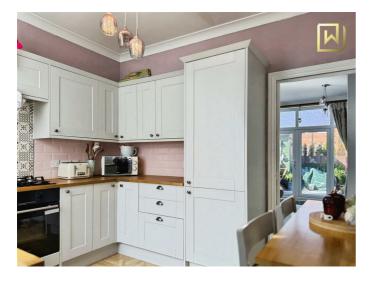

## Kitchen

10'1" x 9'6" (3.09 x 2.90)

Wooden design flooring. Wall mounted radiator. Range of wall and base units. Lamona gas hob. Integrated Russell Hobbs oven. Integrated fridge freezer. Obscured UPVC double glazed window To the front aspect. Stair access leading to 1st floor accommodation. Access into living room. Ceiling light.