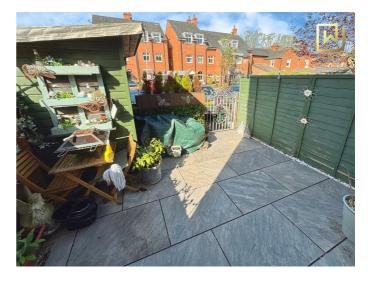

#### Outside

The property features a generously sized courtyard garden, enclosed by a brick wall with gated access. The garden is designed for low maintenance, featuring flagged flooring. Additionally, there is a storage shed available and ample space for outdoor seating and barbecues during the warmer months. The gated access leads directly to a designated parking area.