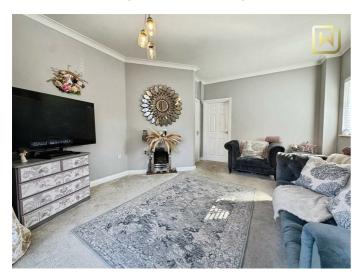

## Living Room

15'3" x 13'4" max (4.67 x 4.07 max )

Fitted carpet. Wall mounted radiator. UPVC double glazed window to the side aspect. Double doors leading to outside. Access to WC. Access to kitchen. Ceiling lights.