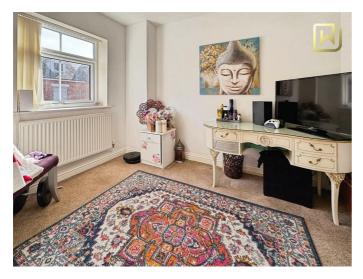

## Bedroom Two

13'4" x 10'7" max (4.07 x 3.25 max)

Fitted carpet. Wall mounted radiator. UPVC double glaze window to the rear aspect. Ceiling light.

## **Bedroom Three**

7'2" x 9'4" max (2.19 x 2.85 max)

Fitted carpet. Wall mounted radiator. UPVC double glazed window to the front aspect. Ceiling light.