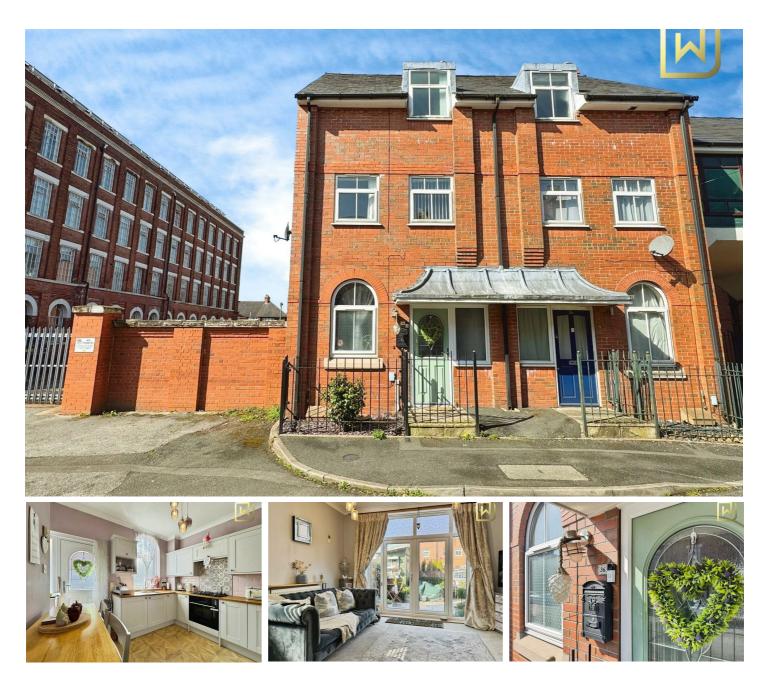

# 36 Barngate Street, Leek, Staffordshire, ST13 8AP Offers in the region of £210,000

CALL US TO ARRANGE A VIEWING 9AM UNTIL 9PM - 7 DAYS A WEEK !

"Do more of what makes you happy!"

Discover this modern three-bedroom, two-bathroom townhouse, offering spacious living, allocated parking, and a delightful courtyard garden. Well-maintained and ready for your personal touch, this home lets you lock up and go, giving you more time to enjoy life's pleasures. Embrace a lifestyle of happiness and freedom!

#### **Denise White Agent Comments**

Nestled in the heart of the vibrant West End of Leek, this modern three-bedroom townhouse offers the perfect opportunity to immerse yourself in the charm of this historic market town. With generous proportions and contemporary accommodation throughout, the property has been thoughtfully improved and meticulously maintained by its current owners, creating a stylish and inviting home ideal for busy professionals, young families, or those looking to downsize while remaining close to Leek's town centre and within the sought-after Westwood school catchment area.

This unique townhouse is part of an exclusive small development that features secure gated access to a private courtyard, complete with allocated parking. The rear of the property boasts an enclosed courtyard style garden, perfect for enjoying a relaxing drink at the end of the day or hosting barbecues with friends and family.

The accommodation briefly includes a wellappointed breakfast kitchen, a spacious lounge that opens onto the rear garden, two bedrooms and a shower room on the first floor, and a generouslysized main bedroom with an ensuite bathroom on the second floor. This property truly embodies a harmonious blend of modern living and convenience, making it an exceptional place to call home.