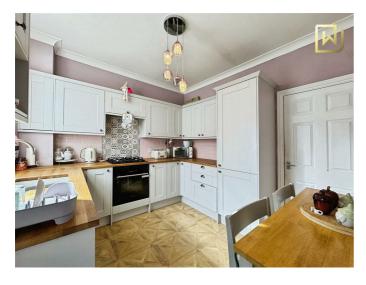

## Kitchen

10'1" x 9'6" (3.09 x 2.90)

Wooden design flooring. Wall mounted radiator. Range of wall and base units. Lamona gas hob. Integrated Russell Hobbs oven. Integrated fridge freezer. Obscured UPVC double glazed window To the front aspect. Stair access leading to 1st floor accommodation. Access into living room. Ceiling light.