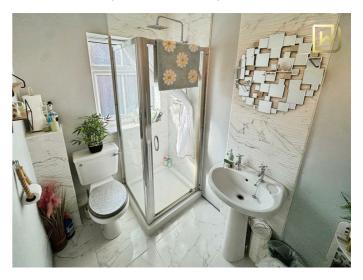

## Shower Room

5'1" x 7'1" max (1.55 x 2.18 max )

Tiled flooring. Wall mounted radiator. WC. Pedestal styles wash handbasin. Shower cubicle with rain style shower. Obscured UPVC double glazed window. Ceiling light.