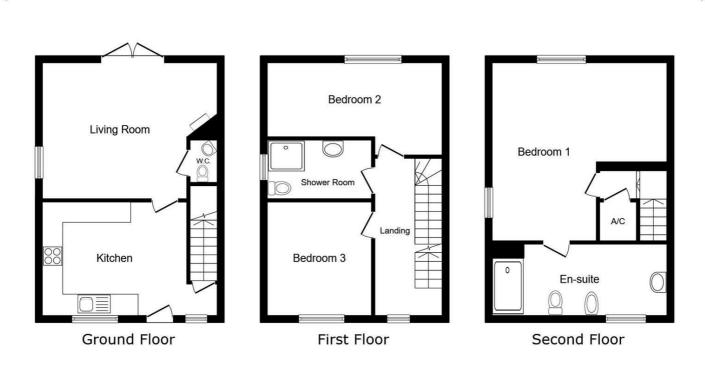

The accommodation briefly includes a wellappointed breakfast kitchen, a spacious lounge that opens onto the rear garden, two bedrooms and a shower room on the first floor, and a generouslysized main bedroom with an ensuite bathroom on the second floor. This property truly embodies a harmonious blend of modern living and convenience, making it an exceptional place to call home.

## Kitchen

10'1" x 9'6" (3.09 x 2.90)

Wooden design flooring. Wall mounted radiator. Range of wall and base units. Lamona gas hob. Integrated Russell Hobbs oven. Integrated fridge freezer. Obscured UPVC double glazed window To the front aspect. Stair access leading to 1st floor accommodation. Access into living room. Ceiling light.

## Living Room

15'3" x 13'4" max (4.67 x 4.07 max )

Fitted carpet. Wall mounted radiator. UPVC double glazed window to the side aspect. Double doors leading to outside. Access to WC. Access to kitchen. Ceiling lights.

## **First Floor Landing**

Wooden style flooring. Wall mounted radiator.

UPVC double glaze window to the front aspect. Stairs leading to 2nd floor accommodation. Stairs leading to ground floor. Ceiling light.

## Bedroom Two

13'4" x 10'7" max (4.07 x 3.25 max)

Fitted carpet. Wall mounted radiator. UPVC double glaze window to the rear aspect. Ceiling light.

## Shower Room

5'1" x 7'1" max (1.55 x 2.18 max )

Tiled flooring. Wall mounted radiator. WC. Pedestal styles wash handbasin. Shower cubicle with rain style shower. Obscured UPVC double glazed window. Ceiling light.

## **Bedroom Three**

7'2" x 9'4" max (2.19 x 2.85 max)

Fitted carpet. Wall mounted radiator. UPVC double glazed window to the front aspect. Ceiling light.

## **Second Floor Landing**

Fitted carpet. Airing cupboard. Boiler access. Access to main bedroom. Ceiling light.

## Bedroom One

17'4" x 13'3" max (5.30 x 4.05 max )

Fitted carpet. Wall mounted radiators. UPVC double glazed windows to the side and rear aspect. Loft access. Access to ensuite. Ceiling light.

## **En Suit**e

6'7" x 10'0" max (2.03 x 3.06 max )

Tiled flooring. Wall mounted radiator. Pedestal style wash and basin. And WC. Bath. Obscured UPVC double glazed window. Ceiling light.