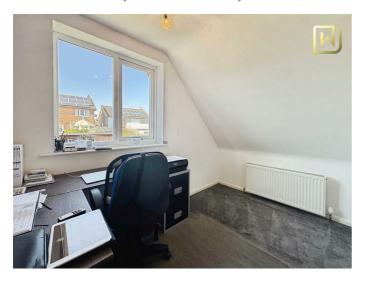

Upstairs, you'll find three bedrooms, the largest of which is situated at the front, as well as a versatile office room ideal for remote working or study.

Externally, the property offers off-road parking for multiple vehicles, with access to the side of the home leading to a beautifully maintained rear garden. The garden includes a patio area, raised lawn, a large shed, and a handy log store—perfect for enjoying outdoor living year-round.

#### Office Room

7'1" x 9'10" (2.16 x 3.01)

Fitted carpet. Wall mounted radiator. Skylight. Ceiling light. Storage cupboard.