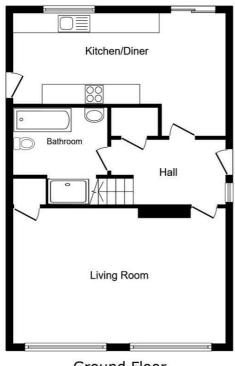

# Hallway

Wooden style flooring. Wall mounted radiator. Access into living room. Access into kitchen diner. Access into bathroom. Stairs leading to first floor accommodation. Storage cupboard. Ceiling light.

# **Kitchen Diner**

20'4" x 8'11" max (6.21 x 2.73 max)

Wooden style flooring. Wall mounted radiator. Range of wall and base units. Integrated dishwasher. Plumbing for washing machine. Integrated Zanussi oven. Samsung hob. UPVC double glazed window to the rear aspect. Sliding door with access to garden. Ceiling lights.

# **Living Room**

20'2" x 13'3" (6.16 x 4.06)

Wooden style flooring. Wall mounted radiator. Log burner. UPVC double glazed windows to the front aspect. Ceiling lights.

#### **Bathroom**

8'0" x 7'9" max (2.46 x 2.37 max)

Wooden style flooring. Heated towel rail. WC. Bath tub. Shower cubicle with rain style shower. Obscured UPVC double glazed window. Ceiling light.

#### Floor Plan

Bedroom Three

Office Room

Bedroom one

Ground Floor Floor area 64.9 sq.m. (698 sq.ft.)

First Floor Floor area 73.4 sq.m. (791 sq.ft.)

Total floor area: 138.3 sq.m. (1,489 sq.ft.)

This floor plan is for illustrative purposes only. It is not drawn to scale. Any measurements, floor area (including any total floor area), openings and orientations are approximate. No details are guaranteed, they cannot be relied upon for any purpose and do not form any part of any agreement. No liability is taken for any error, omission or misstatement. A party must rely upon its own inspection(s). Powered by www.Propertybox.io