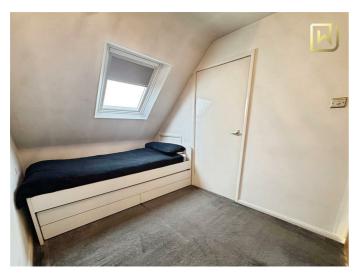

Upstairs, you'll find three bedrooms, the largest of which is situated at the front, as well as a versatile office room ideal for remote working or study.

Externally, the property offers off-road parking for multiple vehicles, with access to the side of the home leading to a beautifully maintained rear garden. The garden includes a patio area, raised lawn, a large shed, and a handy log store—perfect for enjoying outdoor living year-round.

#### **Bedroom Three**

6'9" x 9'10" max (2.06 x 3.02 max )

Fitted carpet. Wall mounted radiator. UPVC double glazed window to the rear aspect. Ceiling light.