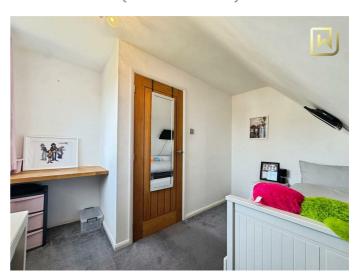

Upstairs, you'll find three bedrooms, the largest of which is situated at the front, as well as a versatile office room ideal for remote working or study.

Externally, the property offers off-road parking for multiple vehicles, with access to the side of the home leading to a beautifully maintained rear garden. The garden includes a patio area, raised lawn, a large shed, and a handy log store—perfect for enjoying outdoor living year-round.

#### **Bedroom One**

13'7" x 12'11" (4.16 x 3.95)

Fitted carpet. Wall mounted radiator. UPVC double glazed window to the front aspect. Ceiling light.

#### **Bedroom Three**

6'9" x 9'10" max (2.06 x 3.02 max )

Fitted carpet. Wall mounted radiator. UPVC double glazed window to the rear aspect. Ceiling light.