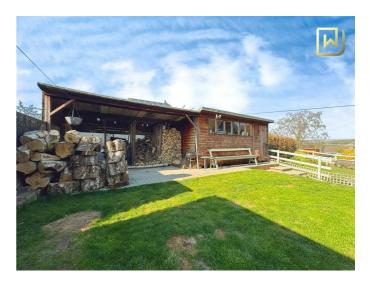

Upstairs, you'll find three bedrooms, the largest of which is situated at the front, as well as a versatile office room ideal for remote working or study.

Externally, the property offers off-road parking for multiple vehicles, with access to the side of the home leading to a beautifully maintained rear garden. The garden includes a patio area, raised lawn, a large shed, and a handy log store—perfect for enjoying outdoor living year-round.

#### Outside

To the front of the property is a driveway providing off road parking for multiple vehicles.

To the rear of the home is a well maintained garden which features an initial patio area with a raised lawn beyond and large shed and log store.