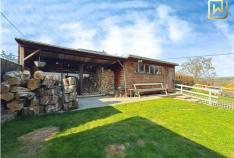

Upstairs, you'll find three bedrooms, the largest of which is situated at the front, as well as a versatile office room ideal for remote working or study.

Externally, the property offers off-road parking for multiple vehicles, with access to the side of the home leading to a beautifully maintained rear garden. The garden includes a patio area, raised lawn, a large shed, and a handy log store—perfect for enjoying outdoor living year-round.

#### Outside

To the front of the property is a driveway providing off road parking for multiple vehicles.

To the rear of the home is a well maintained garden which features an initial patio area with a raised lawn beyond and large shed and log store.