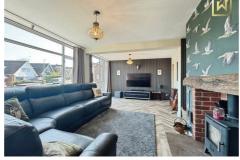

The heart of the home is the impressive open-plan kitchen diner, complete with sleek modern cabinetry and doors opening onto the rear garden—flooding the space with natural light and creating a perfect area for entertaining or family meals. The well-proportioned living room enjoys a pleasant front outlook through large windows and features a stylish media wall and cosy log burner, adding warmth and sophistication. A modern ground floor bathroom completes the downstairs layout.

# **Living Room**

20'2" x 13'3" (6.16 x 4.06)

Wooden style flooring. Wall mounted radiator. Log burner. UPVC double glazed windows to the front aspect. Ceiling lights.