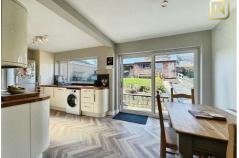

The heart of the home is the impressive open-plan kitchen diner, complete with sleek modern cabinetry and doors opening onto the rear garden—flooding the space with natural light and creating a perfect area for entertaining or family meals. The well-proportioned living room enjoys a pleasant front outlook through large windows and features a stylish media wall and cosy log burner, adding warmth and sophistication. A modern ground floor bathroom completes the downstairs layout.

# **Kitchen Diner**

20'4" x 8'11" max (6.21 x 2.73 max)

Wooden style flooring. Wall mounted radiator. Range of wall and base units. Integrated dishwasher. Plumbing for washing machine. Integrated Zanussi oven. Samsung hob. UPVC double glazed window to the rear aspect. Sliding door with access to garden. Ceiling lights.