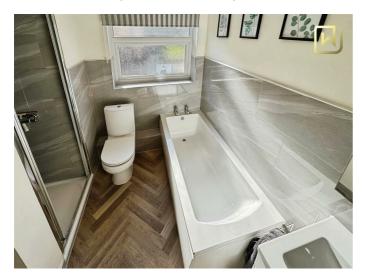

The heart of the home is the impressive open-plan kitchen diner, complete with sleek modern cabinetry and doors opening onto the rear garden—flooding the space with natural light and creating a perfect area for entertaining or family meals. The well-proportioned living room enjoys a pleasant front outlook through large windows and features a stylish media wall and cosy log burner, adding warmth and sophistication. A modern ground floor bathroom completes the downstairs layout.

#### **Bathroom**

8'0" x 7'9" max (2.46 x 2.37 max)

Wooden style flooring. Heated towel rail. WC. Bath tub. Shower cubicle with rain style shower. Obscured UPVC double glazed window. Ceiling light.