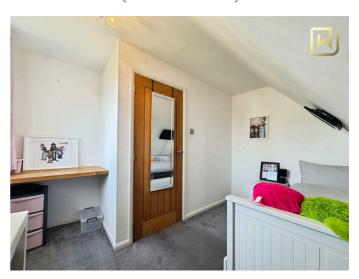

Upstairs, you'll find three bedrooms, the largest of which is situated at the front, as well as a versatile office room ideal for remote working or study.

Externally, the property offers off-road parking for multiple vehicles, with access to the side of the home leading to a beautifully maintained rear garden. The garden includes a patio area, raised lawn, a large shed, and a handy log store—perfect for enjoying outdoor living year-round.

### **Bedroom Three**

6'9" x 9'10" max (2.06 x 3.02 max )

Fitted carpet. Wall mounted radiator. UPVC double glazed window to the rear aspect. Ceiling light.