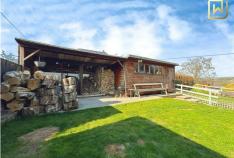

Upstairs, you'll find three bedrooms, the largest of which is situated at the front, as well as a versatile office room ideal for remote working or study.

Externally, the property offers off-road parking for multiple vehicles, with access to the side of the home leading to a beautifully maintained rear garden. The garden includes a patio area, raised lawn, a large shed, and a handy log store—perfect for enjoying outdoor living year-round.

### Outside

To the front of the property is a driveway providing off road parking for multiple vehicles.

To the rear of the home is a well maintained garden which features an initial patio area with a raised lawn beyond and large shed and log store.