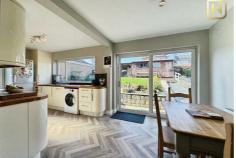

The heart of the home is the impressive open-plan kitchen diner, complete with sleek modern cabinetry and doors opening onto the rear garden—flooding the space with natural light and creating a perfect area for entertaining or family meals. The well-proportioned living room enjoys a pleasant front outlook through large windows and features a stylish media wall and cosy log burner, adding warmth and sophistication. A modern ground floor bathroom completes the downstairs layout.

# **Kitchen Diner**

20'4" x 8'11" max (6.21 x 2.73 max)

Wooden style flooring. Wall mounted radiator. Range of wall and base units. Integrated dishwasher. Plumbing for washing machine. Integrated Zanussi oven. Samsung hob. UPVC double glazed window to the rear aspect. Sliding door with access to garden. Ceiling lights.