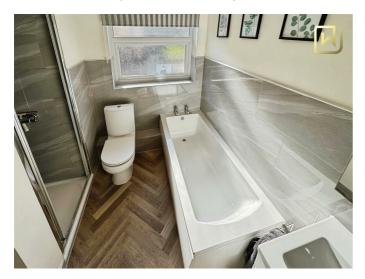

The heart of the home is the impressive open-plan kitchen diner, complete with sleek modern cabinetry and doors opening onto the rear garden—flooding the space with natural light and creating a perfect area for entertaining or family meals. The well-proportioned living room enjoys a pleasant front outlook through large windows and features a stylish media wall and cosy log burner, adding warmth and sophistication. A modern ground floor bathroom completes the downstairs layout.

### **Bathroom**

8'0" x 7'9" max (2.46 x 2.37 max)

Wooden style flooring. Heated towel rail. WC. Bath tub. Shower cubicle with rain style shower. Obscured UPVC double glazed window. Ceiling light.