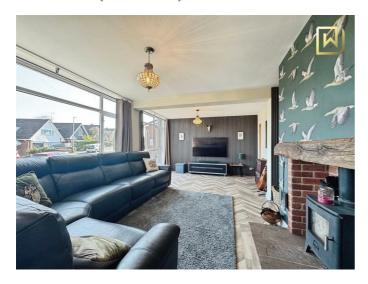

The heart of the home is the impressive open-plan kitchen diner, complete with sleek modern cabinetry and doors opening onto the rear garden—flooding the space with natural light and creating a perfect area for entertaining or family meals. The well-proportioned living room enjoys a pleasant front outlook through large windows and features a stylish media wall and cosy log burner, adding warmth and sophistication. A modern ground floor bathroom completes the downstairs layout.

# **Living Room**

20'2" x 13'3" (6.16 x 4.06)

Wooden style flooring. Wall mounted radiator. Log burner. UPVC double glazed windows to the front aspect. Ceiling lights.