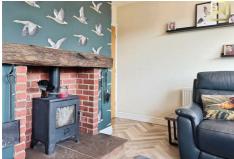

The heart of the home is the impressive open-plan kitchen diner, complete with sleek modern cabinetry and doors opening onto the rear garden—flooding the space with natural light and creating a perfect area for entertaining or family meals. The well-proportioned living room enjoys a pleasant front outlook through large windows and features a stylish media wall and cosy log burner, adding warmth and sophistication. A modern ground floor bathroom completes the downstairs layout.

# **Living Room**

20'2" x 13'3" (6.16 x 4.06)

Wooden style flooring. Wall mounted radiator. Log burner. UPVC double glazed windows to the front aspect. Ceiling lights.