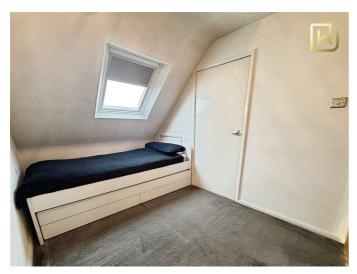

Upstairs, you'll find three bedrooms, the largest of which is situated at the front, as well as a versatile office room ideal for remote working or study.

Externally, the property offers off-road parking for multiple vehicles, with access to the side of the home leading to a beautifully maintained rear garden. The garden includes a patio area, raised lawn, a large shed, and a handy log store—perfect for enjoying outdoor living year-round.

# **Bedroom Two**

 $11'4" \times 10'2" \max (3.46 \times 3.12 \max)$ 

Fitted carpet. Wall mounted radiator. UPVC double glazed window to the rear aspect. Ceiling light.

### **Bedroom Three**

6'9" x 9'10" max (2.06 x 3.02 max )

Fitted carpet. Wall mounted radiator. UPVC double glazed window to the rear aspect. Ceiling light.