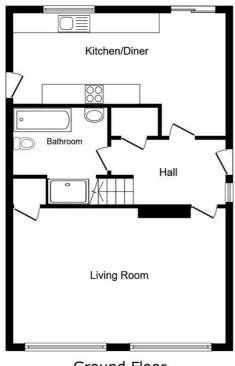

### Floor Plan

Bedroom Three

Office Room

Bedroom one

Ground Floor Floor area 64.9 sq.m. (698 sq.ft.)

First Floor Floor area 73.4 sq.m. (791 sq.ft.)

Total floor area: 138.3 sq.m. (1,489 sq.ft.)

This floor plan is for illustrative purposes only. It is not drawn to scale. Any measurements, floor area (including any total floor area), openings and orientations are approximate. No details are guaranteed, they cannot be relied upon for any purpose and do not form any part of any agreement. No liability is taken for any error, omission or misstatement. A party must rely upon its own inspection(s). Powered by www.Propertybox.io