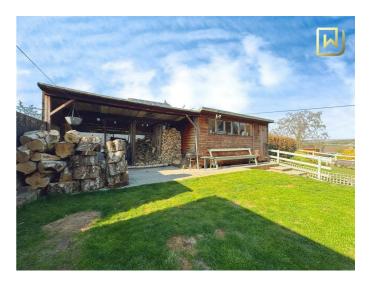

Upstairs, you'll find three bedrooms, the largest of which is situated at the front, as well as a versatile office room ideal for remote working or study.

Externally, the property offers off-road parking for multiple vehicles, with access to the side of the home leading to a beautifully maintained rear garden. The garden includes a patio area, raised lawn, a large shed, and a handy log store—perfect for enjoying outdoor living year-round.

### Outside

To the front of the property is a driveway providing off road parking for multiple vehicles.

To the rear of the home is a well maintained garden which features an initial patio area with a raised lawn beyond and large shed and log store.