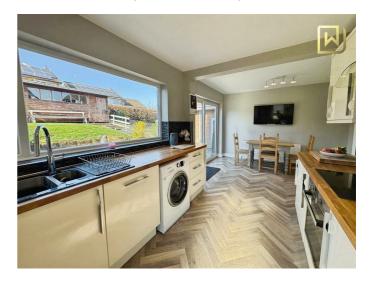

The heart of the home is the impressive open-plan kitchen diner, complete with sleek modern cabinetry and doors opening onto the rear garden—flooding the space with natural light and creating a perfect area for entertaining or family meals. The well-proportioned living room enjoys a pleasant front outlook through large windows and features a stylish media wall and cosy log burner, adding warmth and sophistication. A modern ground floor bathroom completes the downstairs layout.

# **Kitchen Diner**

20'4" x 8'11" max (6.21 x 2.73 max)

Wooden style flooring. Wall mounted radiator. Range of wall and base units. Integrated dishwasher. Plumbing for washing machine. Integrated Zanussi oven. Samsung hob. UPVC double glazed window to the rear aspect. Sliding door with access to garden. Ceiling lights.