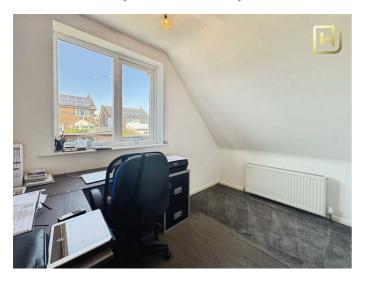

### Office Room

7'1" x 9'10" (2.16 x 3.01)

Fitted carpet. Wall mounted radiator. Skylight. Ceiling light. Storage cupboard.