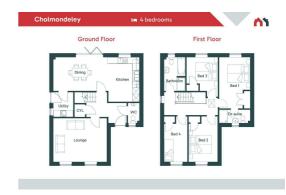

## Floor Plans

Lounge 15'8" x 12'10" (4.78m x 3.92m)

Kitchen/Diner 25'3" x 13'1" 27'1" x 10'6" (7.72m x 4.00m 8.28m x 3.21m)

Utility 5'9" x 7'3" (1.77m x 2.22m)

Cloackroom 3'4" x 5'10" (1.03m x 1.79m)

Bedroom One 9'1" x 15'1" (2.78m x 4.60m)

Bedroom One Ensuite 9'1" x 3'11" (2.78m x 1.20m)

Bedroom Two 8'6" x 13'4" (2.60m x 4.08m)

Bedroom Three 9'2" x 9'11" (2.80m x 3.03m)

Bedroom Four 6'9" x 13'4" (2.08m x 4.08m)

Family Bathroom 6'2" x 9'11" (1.90m x 3.03m)