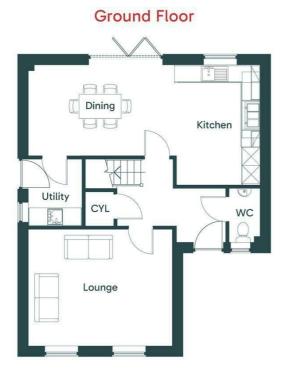

# Lounge

15'8" x 12'10" (4.78m x 3.92m)

## Kitchen/Diner

25'3" x 13'1" 27'1" x 10'6" (7.72m x 4.00m 8.28m x 3.21m)

#### Utility

5'9" x 7'3" (1.77m x 2.22m)

**Cloackroom** 3'4" x 5'10" (1.03m x 1.79m)