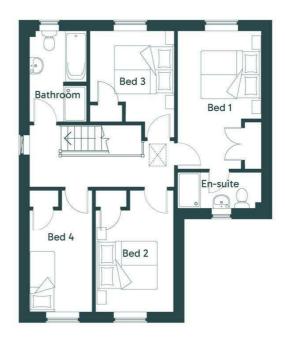

# Bedroom One

9'1" x 15'1" (2.78m x 4.60m)

Bedroom One Ensuite 9'1" x 3'11" (2.78m x 1.20m)

**Bedroom Two** 8'6" x 13'4" (2.60m x 4.08m)

Bedroom Three 9'2" x 9'11" (2.80m x 3.03m)

## **Bedroom Four**

6'9" x 13'4" (2.08m x 4.08m)

# Family Bathroom

6'2" x 9'11" (1.90m x 3.03m)