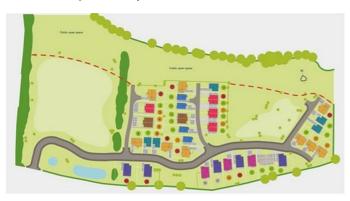

## **Tean Valley Development**

Tean Valley View is a picturesque development of 2, 3 and 4 bedroom homes tucked away in the Staffordshire Moorlands. Situated in Upper Tean, located three miles away from the Blythe Fields junction of the A50, which makes it a convenient 30-minute drive to Stoke, Stafford, Derby and Uttoxeter with convenience to the A500. The local town boasts many traditional family-owned shops, including a butcher, bakery, jeweller, furniture and oatcake shop, plus an array of independent cafes. The development is home to a variety of build styles featuring impressive sized plots and parking spaces, with high specifications included in all of the designs - Heat Air Source Pumps, Underfloor Heating, Bi-Fold Doors and Fitted Wardrobes to all bedrooms to list a few.

## Area Map