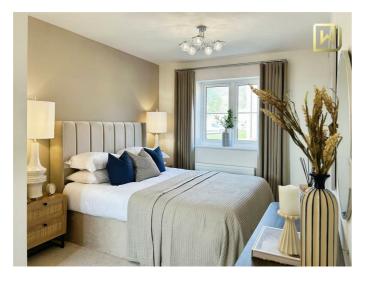

# Bedroom One

9'1" x 15'1" (2.78m x 4.60m)

Bedroom One Ensuite 9'1" x 3'11" (2.78m x 1.20m)

**Bedroom Two** 8'6" x 13'4" (2.60m x 4.08m)

Bedroom Three 9'2" x 9'11" (2.80m x 3.03m)