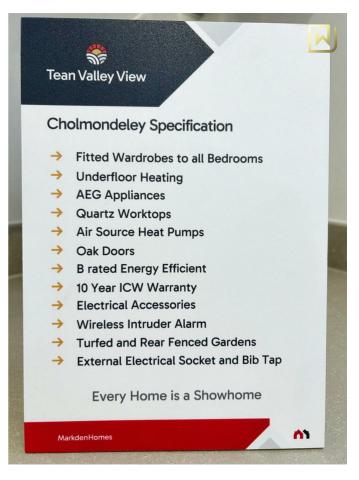

#### Features

'Every Home is a Show Home' with Markden Homes

Offering a high quality finish and best specifications;

Open Plan Living Accommodation Under floor heating to the ground floor

Electrical accessories throughout

Fitted wardrobes to all bedrooms

AEG appliances and electrical accessories throughout

Quartz kitchen worktops

Oak doors throughout

Turfed and rear fenced gardens, plus external

electrical socket and bib tap

B rated energy efficiency

10 Year ICW warranty

Wireless intruder alarm provide peace of mind