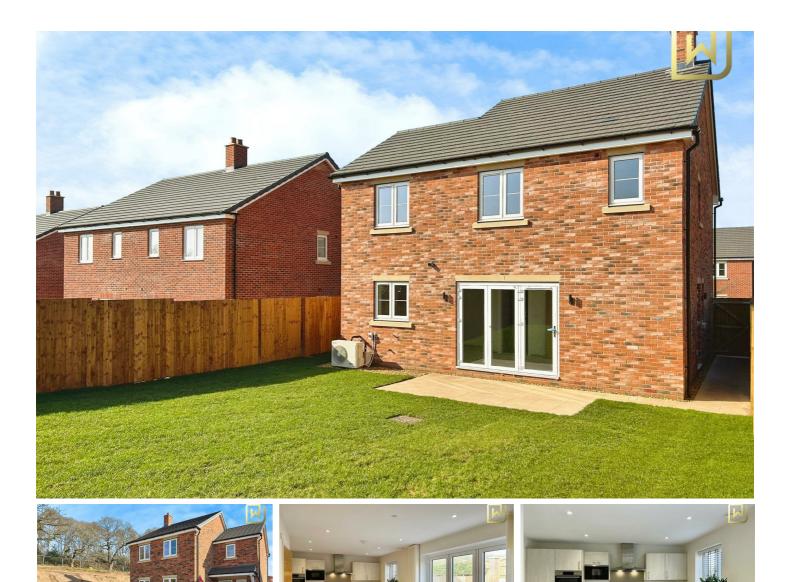

# Plot 18 Tenford Lane, Upper Tean, ST10 4EN Asking price £389,000

\*\* CALL US 9AM - 9PM 7 DAYS A WEEK TO ARRANGE A VIEWINGS! \*\*

"Every Home Is a Show Home" at Tean Valley View. With a beautiful walled entrance with a long sweeping driveway leading to the most impressive homes and frontages. Investing in a new home at Tean Valley View offers countless benefits including; high specifications throughout, modern amenities, energy efficient designs, improved comfort and enhanced family living spaces. You can truly make a house a home with long lasting memories. Situated in Upper Tean, Staffordshire Moorlands, Tean Valley View is accessible to all major road networks including the A50 and A500 with the closet train network being Uttoxeter and Stafford.

## **Tean Valley Development**

Tean Valley View is a picturesque development of 2, 3 and 4 bedroom homes tucked away in the Staffordshire Moorlands. Situated in Upper Tean, located three miles away from the Blythe Fields junction of the A50, which makes it a convenient 30-minute drive to Stoke, Stafford, Derby and Uttoxeter with convenience to the A500. The local town boasts many traditional family-owned shops, including a butcher, bakery, jeweller, furniture and oatcake shop, plus an array of independent cafes. The development is home to a variety of build styles featuring impressive sized plots and parking spaces, with high specifications included in all of the designs - Heat Air Source Pumps, Underfloor Heating, Bi-Fold Doors and Fitted Wardrobes to all bedrooms to list a few.